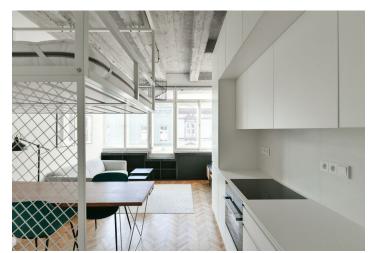

The bright south-facing apartment features a living room with a fully fitted open plan kitchen and an elevated sleeping platform, a bathroom with a walk-in shower, toilet, and bidet shower, a built-in **walk-in closet**, plus a small entrance hall.

**Air-conditioning, smart home system**, custom-made facilities, original renovated **hardwood parquet floors**, tiles, security entry door, built-in storage, interior roller blinds, washer, dryer, dishwasher, induction cooktop, combination oven, TV, chip entry to the building.