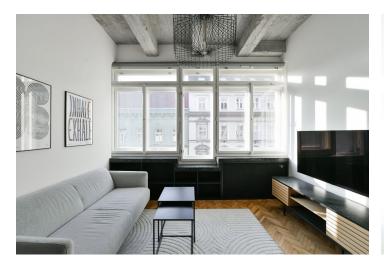

The bright south-facing apartment features a living room with a fully fitted open plan kitchen and an elevated sleeping platform, a bathroom with a walk-in shower, toilet, and bidet shower, a built-in **walk-in closet**, plus a small entrance hall.

**Air-conditioning, smart home system**, custom-made facilities, original renovated **hardwood parquet floors**, tiles, security entry door, built-in storage, interior roller blinds, washer, dryer, dishwasher, induction cooktop, combination oven, TV, chip entry to the building.