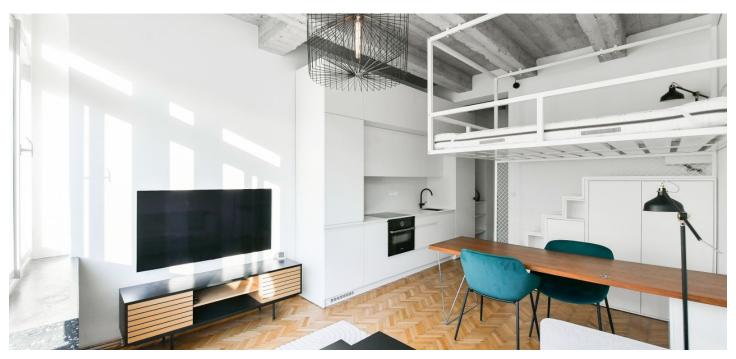

This completely refurbished and furnished studio apartment designed by an architect is on the 4th floor of a fully renovated Functionalist building with an elevator. Located mere steps from Stromovka Park (Prague's largest park) just minutes from popular Letenské Sady Park. An area with excellent amenities and quick access to the city center by tram or on foot—the Vltavská metro station and tram stops are close-by. Conveniently located for the airport and Prague 6 international schools.

The bright south-facing apartment features a living room with a fully fitted open plan kitchen and an elevated sleeping platform, a bathroom with a walk-in shower, toilet, and bidet shower, a built-in **walk-in closet**, plus a small entrance hall.

**Air-conditioning, smart home system**, custom-made facilities, original renovated **hardwood parquet floors**, tiles, security entry door, built-in storage, interior roller blinds, washer, dryer, dishwasher, induction cooktop, combination oven, TV, chip entry to the building.