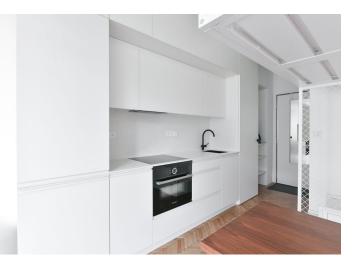

The bright south-facing apartment features a living room with a fully fitted open plan kitchen and an elevated sleeping platform, a bathroom with a walk-in shower, toilet, and bidet shower, a built-in **walk-in closet**, plus a small entrance hall.

**Air-conditioning, smart home system**, custom-made facilities, original renovated **hardwood parquet floors**, tiles, security entry door, built-in storage, interior roller blinds, washer, dryer, dishwasher, induction cooktop, combination oven, TV, chip entry to the building.