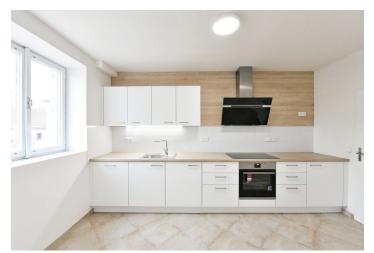

The interior features a corner living room, a fully fitted kitchen, 2 bedrooms, a bathroom with a shower and toilet, an additional separate toilet, and an entrance hall with a built-in wardrobe. The apartment faces a quiet courtyard and it is accessible from a private courtyard terrace.

Hardwood floors, tiles, gas boiler, new kitchen, dishwasher, induction cooktop.