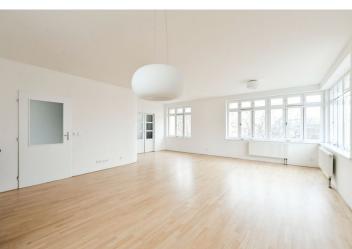

This newly refurbished sunny 2-bedroom apartment with a private courtyard terrace and views of Prague Castle and Petřín Hill is on the 5th topmost floor of a renovated traditional residential building with an elevator. Set in a central location with full amenities and services in the immediate vicinity, and with excellent transportation connections: a few steps to a tram stop, a few min. walk to the Karlovo náměstí and I.P. Pavlova metro stations, within walking distance of Wenceslas Square.

The interior features a corner living room, a fully fitted kitchen, 2 bedrooms, a bathroom with a shower and toilet, an additional separate toilet, and an entrance hall with a built-in wardrobe. The apartment faces a quiet courtyard and it is accessible from a private courtyard terrace.

Hardwood floors, tiles, gas boiler, new kitchen, dishwasher, induction cooktop.