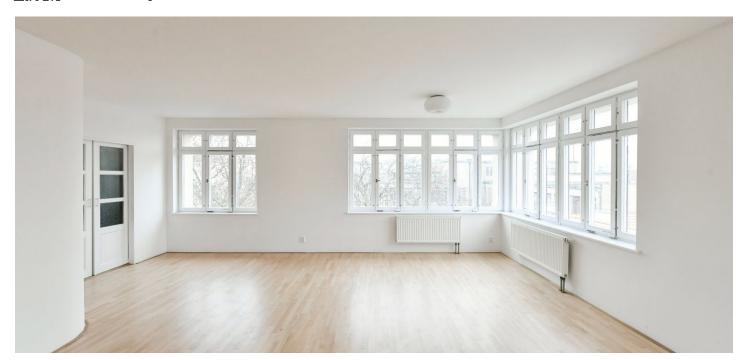

The interior features a corner living room, a fully fitted kitchen, 2 bedrooms, a bathroom with a shower and toilet, an additional separate toilet, and an entrance hall with a built-in wardrobe. The apartment faces a quiet courtyard and it is accessible from a private courtyard terrace.

Hardwood floors, tiles, gas boiler, new kitchen, dishwasher, induction cooktop.