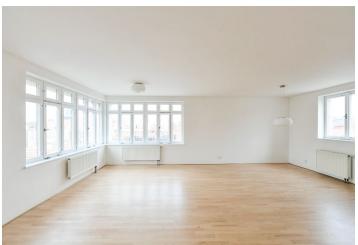

The interior features a corner living room, a fully fitted kitchen, 2 bedrooms, a bathroom with a shower and toilet, an additional separate toilet, and an entrance hall with a built-in wardrobe. The apartment faces a quiet courtyard and it is accessible from a private courtyard terrace.

Hardwood floors, tiles, gas boiler, new kitchen, dishwasher, induction cooktop.