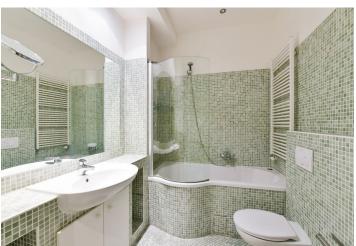

The apartment area is divided into a living room with a kitchen, 1 bedroom with a **dressing room**, a bathroom (with a bathtub and toilet), a separate toilet, and an entrance hall.

The apartment unit was approved in 2020. The apartment has renovated wooden floors and new doors. As part of the layout change in 2020, a new bathroom with heated tiles was built. Heating is by a gas boiler. The building has been renovated and boasts **elegant common areas and a modern elevator.** 