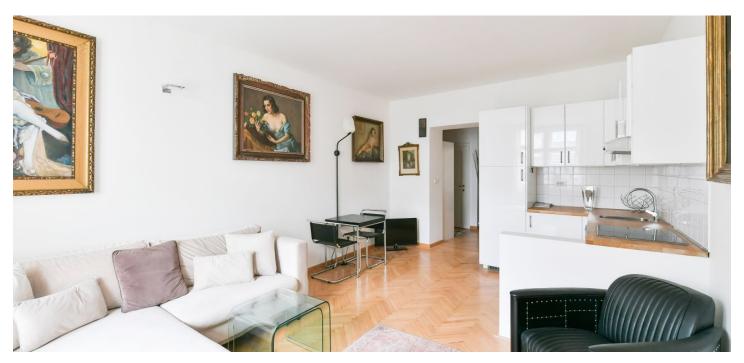

The apartment area is divided into a living room with a kitchen, 1 bedroom with a **dressing room**, a bathroom (with a bathtub and toilet), a separate toilet, and an entrance hall.

The apartment unit was approved in 2020. The apartment has renovated wooden floors and new doors. As part of the layout change in 2020, a new bathroom with heated tiles was built. Heating is by a gas boiler. The building has been renovated and boasts **elegant common areas and a modern elevator.** 