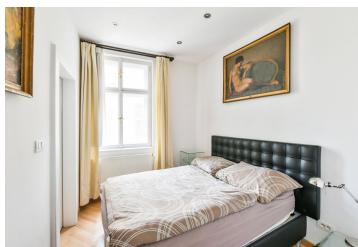

The apartment area is divided into a living room with a kitchen, 1 bedroom with a **dressing room**, a bathroom (with a bathtub and toilet), a separate toilet, and an entrance hall.

The apartment unit was approved in 2020. The apartment has renovated wooden floors and new doors. As part of the layout change in 2020, a new bathroom with heated tiles was built. Heating is by a gas boiler. The building has been renovated and boasts **elegant common areas and a modern elevator.** 