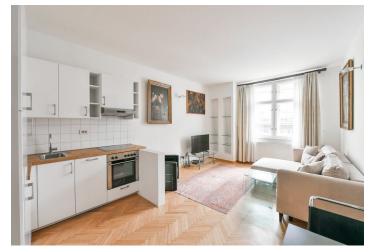

The apartment area is divided into a living room with a kitchen, 1 bedroom with a **dressing room**, a bathroom (with a bathtub and toilet), a separate toilet, and an entrance hall.

The apartment unit was approved in 2020. The apartment has renovated wooden floors and new doors. As part of the layout change in 2020, a new bathroom with heated tiles was built. Heating is by a gas boiler. The building has been renovated and boasts **elegant common areas and a modern elevator.** 