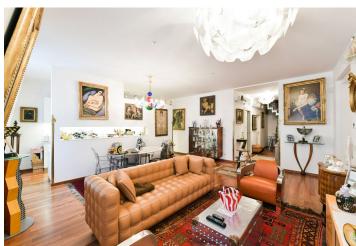

\* Area of the unit according to the Civil Code. The area consists of the sum total area of the entire unit bounded by perimeter walls.

This recently reconstructed spacious two-level apartment with large rooms and two loggias is situated on the top floors of a classic brick building located right in the historical core of the city between Republic and Old Town squares, away from the main tourist arteries.

Original elements (windows, wooden doors, handles) have been preserved in the apartment. The bathrooms are lined with marble, and the interior features **Philippe Starck furniture**. The kitchen is fully equipped with **Siemens and LG appliances**. Heating is by a gas boiler. The building has elegant common areas and a modern elevator.