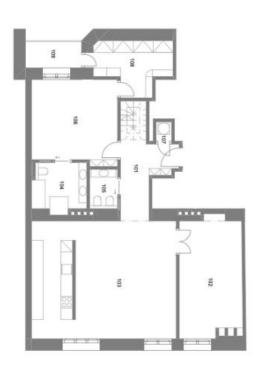

As part of the layout change in 2020, a space on the 4th floor was added to the apartment on the 5th floor. The entrance level on the 4th floor consists of a living room, a kitchen, a bedroom with an **en-suite bathroom**, a room, **a dressing room** with access to the **loggia**, a separate toilet with a bidet, a storage room with a connection for a washing machine, and a spacious entrance hall. On the upper level (5th floor) is a room with a second loggia and a large bathroom.

Floor area 167,05 m², loggia 17,04 m² (2 x 8,52 m²).