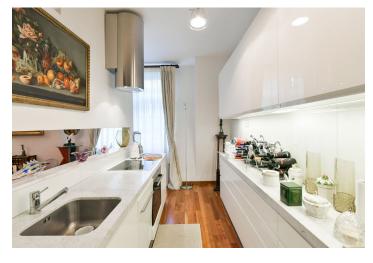

Original elements (windows, wooden doors, handles) have been preserved in the apartment. The bathrooms are lined with marble, and the interior features **Philippe Starck furniture**. The kitchen is fully equipped with **Siemens and LG appliances**. Heating is by a gas boiler. The building has elegant common areas and a modern elevator.