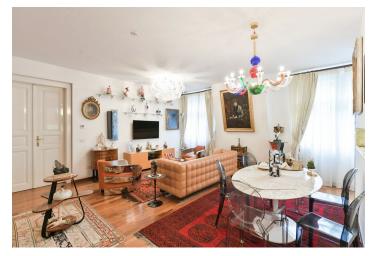

\* Area of the unit according to the Civil Code. The area consists of the sum total area of the entire unit bounded by perimeter walls.

This recently reconstructed spacious two-level apartment with large rooms and two loggias is situated on the top floors of a classic brick building located right in the historical core of the city between Republic and Old Town squares, away from the main tourist arteries.

As part of the layout change in 2020, a space on the 4th floor was added to the apartment on the 5th floor. The entrance level on the 4th floor consists of a living room, a kitchen, a bedroom with an **en-suite bathroom**, a room, **a dressing room** with access to the **loggia**, a separate toilet with a bidet, a storage room with a connection for a washing machine, and a spacious entrance hall. On the upper level (5th floor) is a room with a second loggia and a large bathroom.

Original elements (windows, wooden doors, handles) have been preserved in the apartment. The bathrooms are lined with marble, and the interior features **Philippe Starck furniture**. The kitchen is fully equipped with **Siemens and LG appliances**. Heating is by a gas boiler. The building has elegant common areas and a modern elevator.