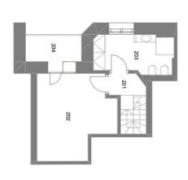

Floor area 167,05 m², loggia 17,04 m² (2 x 8,52 m²).

## Apartment Three-bedroom (4+kk)

€ 1 315 257 I CZK 32 500 000

167.05 m², Prague 1, Staré Město, Benediktská

|          |        | 108 Ša |        |         | 6 WC |          |                 |       |          |
|----------|--------|--------|--------|---------|------|----------|-----------------|-------|----------|
|          | Lodžie | Satna  | Komora | Ložnice | C    | Koupeina | Obytná mistnost | Pakoj | Crimonia |
| 138,97 m | 8,52   | 14,92  | 3,60   | 17,86   | 6,94 | 11,12    | 35,60           | 21,93 | 10,40    |