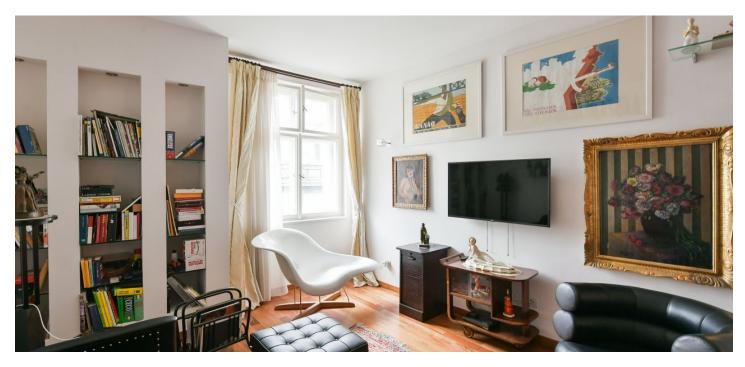

\* Area of the unit according to the Civil Code. The area consists of the sum total area of the entire unit bounded by perimeter walls.

This recently reconstructed spacious two-level apartment with large rooms and two loggias is situated on the top floors of a classic brick building located right in the historical core of the city between Republic and Old Town squares, away from the main tourist arteries.

As part of the layout change in 2020, a space on the 4th floor was added to the apartment on the 5th floor. The entrance level on the 4th floor consists of a living room, a kitchen, a bedroom with an **en-suite bathroom**, a room, **a dressing room** with access to the **loggia**, a separate toilet with a bidet, a storage room with a connection for a washing machine, and a spacious entrance hall. On the upper level (5th floor) is a room with a second loggia and a large bathroom.

Original elements (windows, wooden doors, handles) have been preserved in the apartment. The bathrooms are lined with marble, and the interior features **Philippe Starck furniture**. The kitchen is fully equipped with **Siemens and LG appliances**. Heating is by a gas boiler. The building has elegant common areas and a modern elevator.