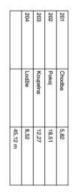

## Apartment Three-bedroom (4+kk)

€ 1 315 257 I CZK 32 500 000

167.05 m², Prague 1, Staré Město, Benediktská

|          |        | 108 Ša |        |         | 6 WC |          |                 |       |          |
|----------|--------|--------|--------|---------|------|----------|-----------------|-------|----------|
|          | Lodžie | Satna  | Komora | Ložnice | C    | Koupeina | Obytná mistnost | Pakoj | Crimonia |
| 138,97 m | 8,52   | 14,92  | 3,60   | 17,86   | 6,94 | 11,12    | 35,60           | 21,93 | 10,40    |