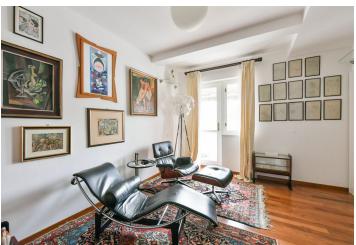

As part of the layout change in 2020, a space on the 4th floor was added to the apartment on the 5th floor. The entrance level on the 4th floor consists of a living room, a kitchen, a bedroom with an **en-suite bathroom**, a room, **a dressing room** with access to the **loggia**, a separate toilet with a bidet, a storage room with a connection for a washing machine, and a spacious entrance hall. On the upper level (5th floor) is a room with a second loggia and a large bathroom.

Original elements (windows, wooden doors, handles) have been preserved in the apartment. The bathrooms are lined with marble, and the interior features **Philippe Starck furniture**. The kitchen is fully equipped with **Siemens and LG appliances**. Heating is by a gas boiler. The building has elegant common areas and a modern elevator.