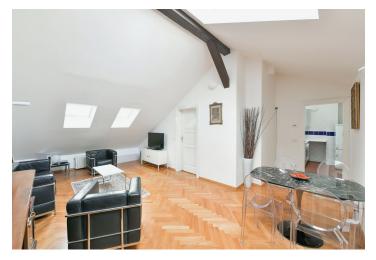

The layout consists of a living room with a dining area and a hallway, a separate kitchen, 1 bedroom, and a bathroom (with a bathtub, toilet, and bidet).

The apartment was approved in 2020. Facilities include renovated wooden floors, new doors, and skylights. As part of the layout change in 2020, a new bathroom with heated tiles was built. Heating is by a gas boiler. The building is well-maintained and has a modern elevator.