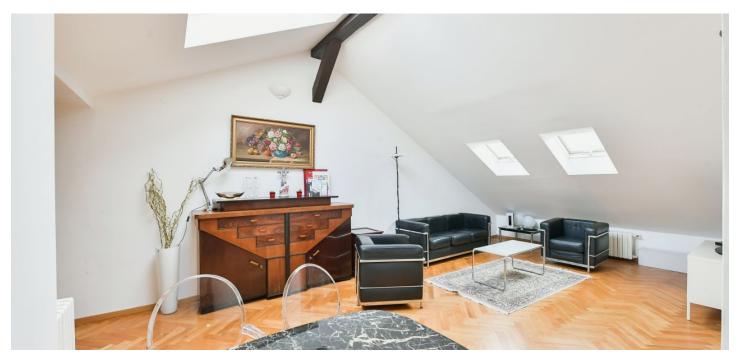

\* Size of the unit according to the Housing Act.
The area consists of the sum total of the internal area of every room.

This recently reconstructed attic apartment is situated on the 5th floor of a classic brick building with an elevator. This nicely maintained apartment building is located in an attractive place on a side street near Republic Square in the very center of Prague.

The layout consists of a living room with a dining area and a hallway, a separate kitchen, 1 bedroom, and a bathroom (with a bathtub, toilet, and bidet).

The apartment was approved in 2020. Facilities include renovated wooden floors, new doors, and skylights. As part of the layout change in 2020, a new bathroom with heated tiles was built. Heating is by a gas boiler. The building is well-maintained and has a modern elevator.