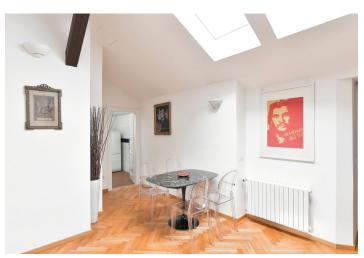

\* Size of the unit according to the Housing Act.
The area consists of the sum total of the internal area of every room.

This recently reconstructed attic apartment is situated on the 5th floor of a classic brick building with an elevator. This nicely maintained apartment building is located in an attractive place on a side street near Republic Square in the very center of Prague.

The layout consists of a living room with a dining area and a hallway, a separate kitchen, 1 bedroom, and a bathroom (with a bathtub, toilet, and bidet).

The apartment was approved in 2020. Facilities include renovated wooden floors, new doors, and skylights. As part of the layout change in 2020, a new bathroom with heated tiles was built. Heating is by a gas boiler. The building is well-maintained and has a modern elevator.