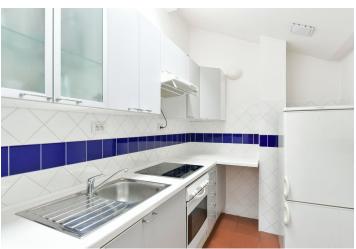

The layout consists of a living room with a dining area and a hallway, a separate kitchen, 1 bedroom, and a bathroom (with a bathtub, toilet, and bidet).

The apartment was approved in 2020. Facilities include renovated wooden floors, new doors, and skylights. As part of the layout change in 2020, a new bathroom with heated tiles was built. Heating is by a gas boiler. The building is well-maintained and has a modern elevator.