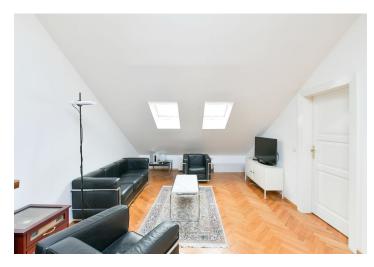

The layout consists of a living room with a dining area and a hallway, a separate kitchen, 1 bedroom, and a bathroom (with a bathtub, toilet, and bidet).

The apartment was approved in 2020. Facilities include renovated wooden floors, new doors, and skylights. As part of the layout change in 2020, a new bathroom with heated tiles was built. Heating is by a gas boiler. The building is well-maintained and has a modern elevator.