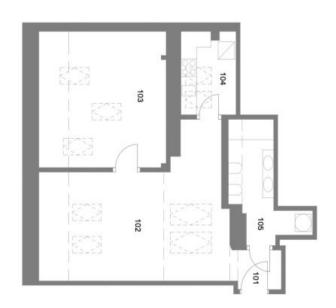

## **Apartment One-bedroom (2+kk)**

€ 461 107 I CZK 11 500 000

66 m², Prague 1, Staré Město, Benediktská

| 101 | Předsíň       | 2,16     |
|-----|---------------|----------|
| 102 | Obývací pokoj | 24,81    |
| 103 | Ložnice       | 16,62    |
| 104 | Kuchyně       | 5,68     |
| 105 | Koupelna      | 7,53     |
|     |               | 56,80 m² |

| 101 | Předsíň       | 2,16     |
|-----|---------------|----------|
| 102 | Obývací pokoj | 28,92    |
| 103 | Ložnice       | 21,77    |
| 104 | Kuchyně       | 5,68     |
| 105 | Koupelna      | 7,53     |
|     |               | 66.06 m² |