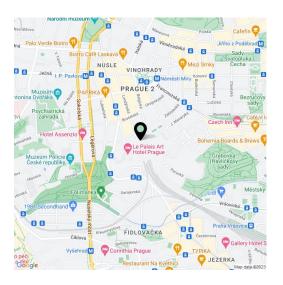

The area boasts a large number of quality restaurants, cafes, and rich cultural activities. Several schools, including a Lauder kindergarten, elementary school, and prestigious high school, are within easy reach. You can comfortably walk to Náměstí Míru Square with the Church of St. Ludmila and the Grébovka, Riegrovy, or Čelakovského Sady parks. The I.P. Pavlova metro and tram station is practically right by the building.