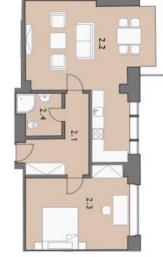

The layout of this 1st floor apartment offers a living room connected to a kitchen and dining room, bedroom, bathroom, and entrance hall.

High-standard facilities include lacquered double-layer hardwood floors in a herringbone pattern with a white skirting board, large-format tiles, and Graniti Fiandre tiles in a natural stone decor, Hansgrohe sanitary ware, Vitra bathroom fittings, security entrance doors, interior doors with concealed hinges, plastic or wooden thermal insulated Euro-windows with double-glazed panes, and a videophone. Heating and hot water are provided by a central boiler. The building has tasteful common areas with original steel windows and a glass elevator. It is possible to purchase a cellar storage unit.

| 69.5 m <sup>2</sup>  | Plocha bytu   |     |
|----------------------|---------------|-----|
| 4,40 m <sup>2</sup>  | koupelna      | 2.4 |
| 18,70 m <sup>2</sup> | ložnice       | 2.3 |
| 33,00 m <sup>2</sup> | obývací pokoj | 2.2 |
| 9,70 m <sup>2</sup>  | chodba        | 2.1 |