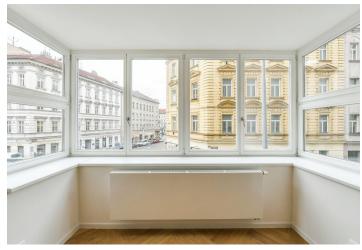

The layout of this 1st floor apartment offers a living room connected to a kitchen and dining room, bedroom, bathroom, and entrance hall.

High-standard facilities include lacquered double-layer hardwood floors in a herringbone pattern with a white skirting board, large-format tiles, and Graniti Fiandre tiles in a natural stone decor, Hansgrohe sanitary ware, Vitra bathroom fittings, security entrance doors, interior doors with concealed hinges, plastic or wooden thermal insulated Euro-windows with double-glazed panes, and a videophone. Heating and hot water are provided by a central boiler. The building has tasteful common areas with original steel windows and a glass elevator. It is possible to purchase a cellar storage unit.

Floor area 69.5 m<sup>2</sup>.

The photos shown were taken in a showflat.