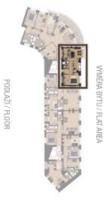

Floor area 69.5 m<sup>2</sup>.

The photos shown were taken in a showflat.

## Apartment One-bedroom (2+kk)

Sold

69.5 m², Prague 2, Vinohrady, Londýnská

DISPOZICE / DISPOSITION

, kuchyfiská linka včetně spotřebičů a pračky nejso í vlády č. 366/2013 Sb. Veškeré informace jakkoliv zavření smlouvy ani se jich nelze dovolávať.

| 69.5 m <sup>2</sup>  | Plocha bytu   |     |
|----------------------|---------------|-----|
| 4,40 m <sup>2</sup>  | koupelna      | 2.4 |
| 18,70 m <sup>2</sup> | ložnice       | 2.3 |
| 33,00 m <sup>2</sup> | obývací pokoj | 2.2 |
| 9,70 m <sup>2</sup>  | chodba        | 2.1 |