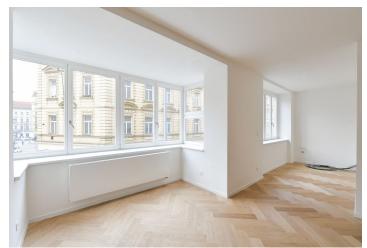

The layout of this 1st floor apartment offers a living room connected to a kitchen and dining room, bedroom, bathroom, and entrance hall.

High-standard facilities include lacquered double-layer hardwood floors in a herringbone pattern with a white skirting board, large-format tiles, and Graniti Fiandre tiles in a natural stone decor, Hansgrohe sanitary ware, Vitra bathroom fittings, security entrance doors, interior doors with concealed hinges, plastic or wooden thermal insulated Euro-windows with double-glazed panes, and a videophone. Heating and hot water are provided by a central boiler. The building has tasteful common areas with original steel windows and a glass elevator. It is possible to purchase a cellar storage unit.

Floor area 69.5 m<sup>2</sup>.

The photos shown were taken in a showflat.