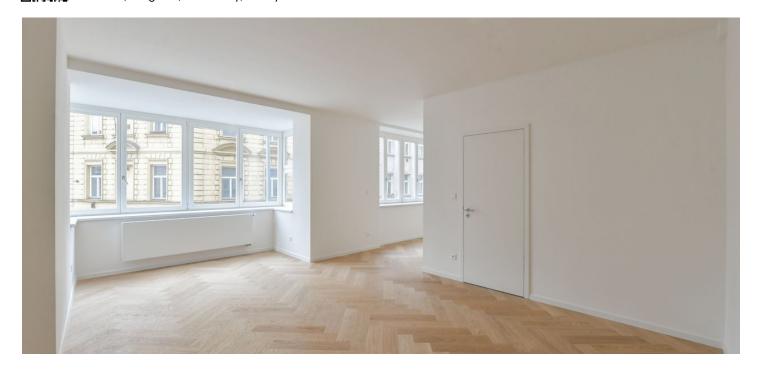

The layout of this 1st floor apartment offers a living room connected to a kitchen and dining room, bedroom, bathroom, and entrance hall.

High-standard facilities include lacquered double-layer hardwood floors in a herringbone pattern with a white skirting board, large-format tiles, and Graniti Fiandre tiles in a natural stone decor, Hansgrohe sanitary ware, Vitra bathroom fittings, security entrance doors, interior doors with concealed hinges, plastic or wooden thermal insulated Euro-windows with double-glazed panes, and a videophone. Heating and hot water are provided by a central boiler. The building has tasteful common areas with original steel windows and a glass elevator. It is possible to purchase a cellar storage unit.

Floor area 69.5 m<sup>2</sup>.

The photos shown were taken in a showflat.