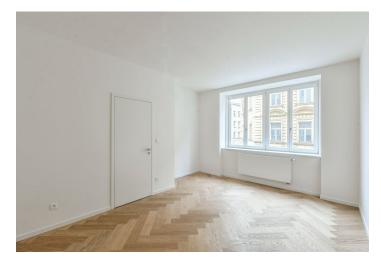

The layout of this 1st floor apartment offers a living room connected to a kitchen and dining room, bedroom, bathroom, and entrance hall.

High-standard facilities include lacquered double-layer hardwood floors in a herringbone pattern with a white skirting board, large-format tiles, and Graniti Fiandre tiles in a natural stone decor, Hansgrohe sanitary ware, Vitra bathroom fittings, security entrance doors, interior doors with concealed hinges, plastic or wooden thermal insulated Euro-windows with double-glazed panes, and a videophone. Heating and hot water are provided by a central boiler. The building has tasteful common areas with original steel windows and a glass elevator. It is possible to purchase a cellar storage unit.

Floor area 69.5 m<sup>2</sup>.

The photos shown were taken in a showflat.