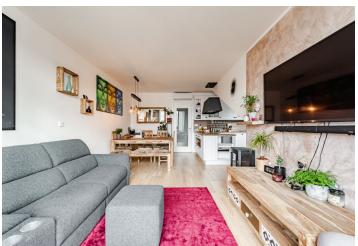

The area of the apartment on the 1st floor is divided into a south-facing living room connected to the kitchen and dining room, 2 bedrooms, a study, a bathroom, a separate toilet, and a foyer.

The building was approved in 2020; the apartment is being sold by its 1st owner. The premium facilities include wooden floors, air-conditioning in all rooms, wooden French windows with insulated double-glazed panes, fire safety entrance doors, Villeroy & Boch sanitary ware, Hansgrohe faucets, Porcelaingres large-format ceramic tiles and floor tiles (60 x 120 cm), and underfloor heating in the bathroom. The purchase price includes a large cellar and 2 garage spaces.