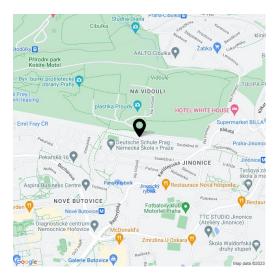

Located in a nice place in an older development with a park, a pond, and a children's playground. Deutsche Schule Prag is about a 5-minute walk away, and the Waldorf Elementary School is also nearby. Perfect transport connections are ensured by the Nové Butovice metro station, which can be reached on foot or within 3 minutes by bus. A shopping center, several supermarkets, and medical services are close-by. The proximity of large green areas contributes to pleasant living; the Prokopské Valley and the Vidoule Natural Monument, and the adjoining Cibulka Forest Park, are a short distance away.