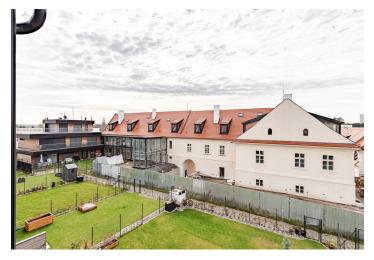

Located in a nice place in an older development with a park, a pond, and a children's playground. Deutsche Schule Prag is about a 5-minute walk away, and the Waldorf Elementary School is also nearby. Perfect transport connections are ensured by the Nové Butovice metro station, which can be reached on foot or within 3 minutes by bus. A shopping center, several supermarkets, and medical services are close-by. The proximity of large green areas contributes to pleasant living; the Prokopské Valley and the Vidoule Natural Monument, and the adjoining Cibulka Forest Park, are a short distance away.