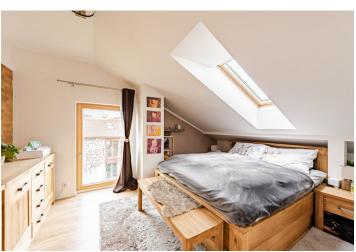

The area of the apartment on the 1st floor is divided into a south-facing living room connected to the kitchen and dining room, 2 bedrooms, a study, a bathroom, a separate toilet, and a foyer.

The building was approved in 2020; the apartment is being sold by its 1st owner. The premium facilities include wooden floors, air-conditioning in all rooms, wooden French windows with insulated double-glazed panes, fire safety entrance doors, Villeroy & Boch sanitary ware, Hansgrohe faucets, Porcelaingres large-format ceramic tiles and floor tiles (60 x 120 cm), and underfloor heating in the bathroom. The purchase price includes a large cellar and 2 garage spaces.