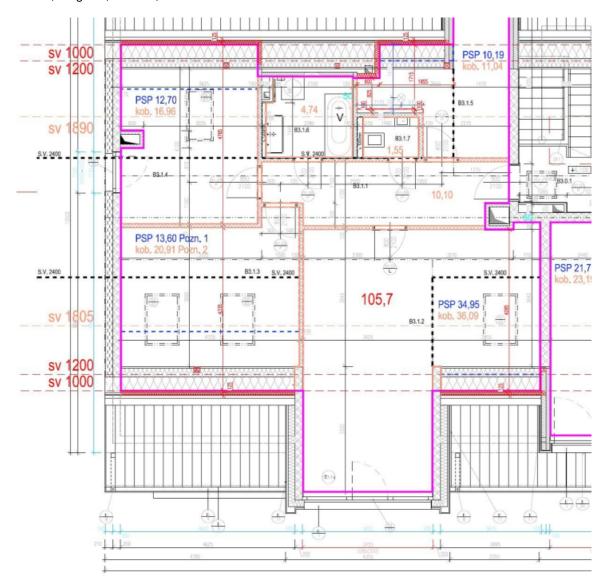

se price includes a large cellar and 2 garage spaces.

Located in a nice place in an older development with a park, a pond, and a children's playground. Deutsche Schule Prag is about a 5-minute walk away, and the Waldorf Elementary School is also nearby. Perfect transport connections are ensured by the Nové Butovice metro station, which can be reached on foot or within 3 minutes by bus. A shopping center, several supermarkets, and medical services are close-by. The proximity of large green areas contributes to pleasant living; the Prokopské Valley and the Vidoule Natural Monument, and the adjoining Cibulka Forest Park, are a short distance away.

Floor area 105.4 m<sup>2</sup>.



## Apartment Three-bedroom (4+kk)

#### € 602 995 I CZK 14 900 000

105.4 m², Prague 5, Jinonice, Na Vidouli