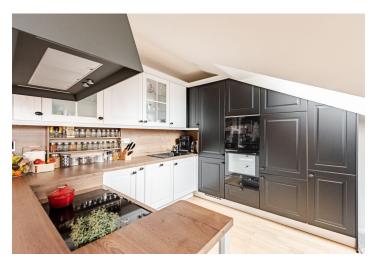

The area of the apartment on the 1st floor is divided into a south-facing living room connected to the kitchen and dining room, 2 bedrooms, a study, a bathroom, a separate toilet, and a foyer.

The building was approved in 2020; the apartment is being sold by its 1st owner. The premium facilities include wooden floors, air-conditioning in all rooms, wooden French windows with insulated double-glazed panes, fire safety entrance doors, Villeroy & Boch sanitary ware, Hansgrohe faucets, Porcelaingres large-format ceramic tiles and floor tiles (60 x 120 cm), and underfloor heating in the bathroom. The purchase price includes a large cellar and 2 garage spaces.