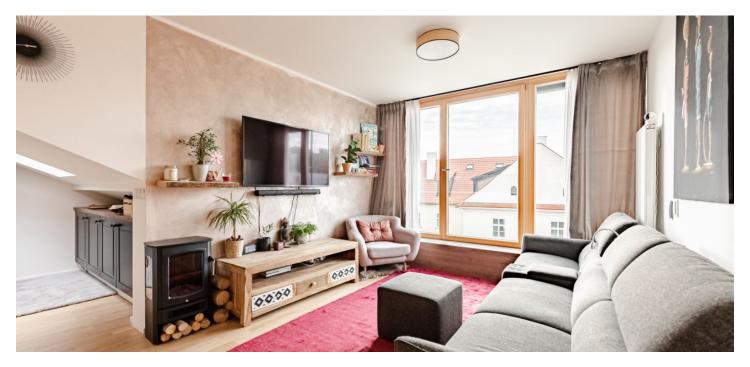

The area of the apartment on the 1st floor is divided into a south-facing living room connected to the kitchen and dining room, 2 bedrooms, a study, a bathroom, a separate toilet, and a foyer.

The building was approved in 2020; the apartment is being sold by its 1st owner. The premium facilities include wooden floors, air-conditioning in all rooms, wooden French windows with insulated double-glazed panes, fire safety entrance doors, Villeroy & Boch sanitary ware, Hansgrohe faucets, Porcelaingres large-format ceramic tiles and floor tiles (60 x 120 cm), and underfloor heating in the bathroom. The purchase price includes a large cellar and 2 garage spaces.

Located in a nice place in an older development with a park, a pond, and a children's playground. Deutsche Schule Prag is about a 5-minute walk away, and the Waldorf Elementary School is also nearby. Perfect transport connections are ensured by the Nové Butovice metro station, which can be reached on foot or within 3 minutes by bus. A shopping center, several supermarkets, and medical services are close-by. The proximity of large green areas contributes to pleasant living; the Prokopské Valley and the Vidoule Natural Monument, and the adjoining Cibulka Forest Park, are a short distance away.