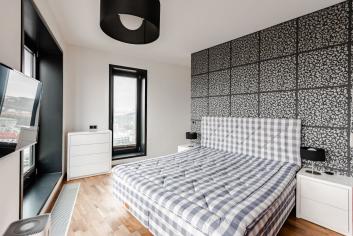

The apartment includes a living room with a fully fitted open plan kitchen, a pantry, and a south-facing **balcony** overlooking a park, a master bedroom with a west-facing **balcony**, and an en-suite bathroom (walk-in shower, toilet), two bedrooms (one with balcony access), a bathroom (bathtub, bidet, toilet), a utility room, a separate toilet, and an entrance hall with a built-in wardrobe.