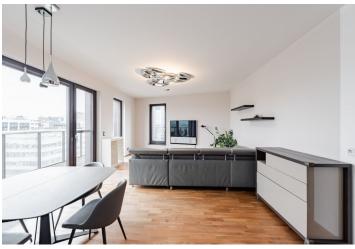

The apartment includes a living room with a fully fitted open plan kitchen, a pantry, and a south-facing **balcony** overlooking a park, a master bedroom with a west-facing **balcony**, and an en-suite bathroom (walk-in shower, toilet), two bedrooms (one with balcony access), a bathroom (bathtub, bidet, toilet), a utility room, a separate toilet, and an entrance hall with a built-in wardrobe.

**High-quality equipment, hardwood floors**, laminate floors, tiles, security entry door, underfloor heating in the bathrooms, central heating, automatic exterior blinds, pleated blinds, insect nets, washer/dryer, dishwasher, induction cooktop, microwave oven, **Bang & Olufsen** TV and sound system, bike/pram storage. A wide **garage parking** space is included.