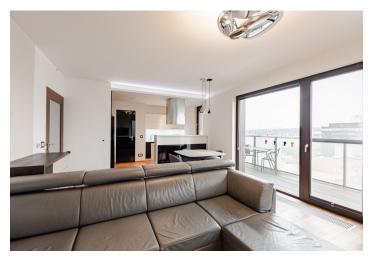

The apartment includes a living room with a fully fitted open plan kitchen, a pantry, and a south-facing **balcony** overlooking a park, a master bedroom with a west-facing **balcony**, and an en-suite bathroom (walk-in shower, toilet), two bedrooms (one with balcony access), a bathroom (bathtub, bidet, toilet), a utility room, a separate toilet, and an entrance hall with a built-in wardrobe.

**High-quality equipment, hardwood floors**, laminate floors, tiles, security entry door, underfloor heating in the bathrooms, central heating, automatic exterior blinds, pleated blinds, insect nets, washer/dryer, dishwasher, induction cooktop, microwave oven, **Bang & Olufsen** TV and sound system, bike/pram storage. A wide **garage parking** space is included.