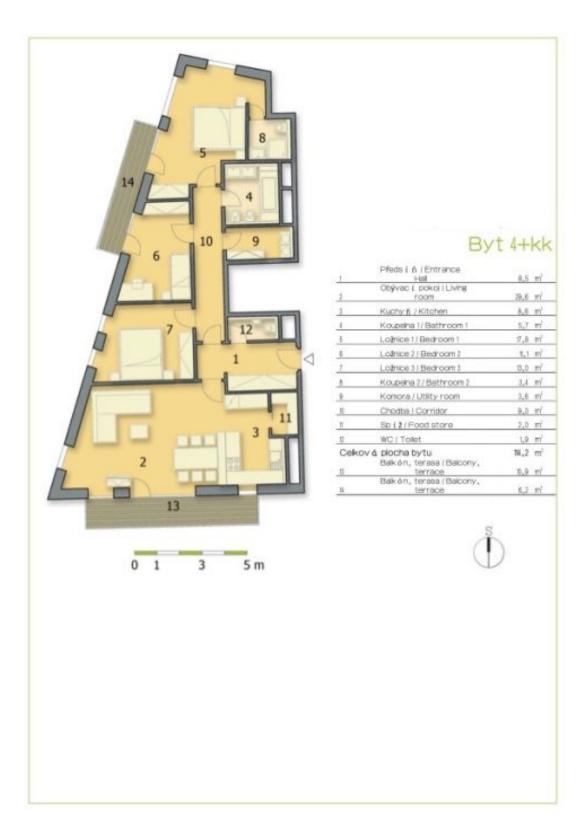

## Apartment Three-bedroom (4+kk)

114.2 m², Prague 4, Michle, Baarova

| Total area       | 131 m²                                                                                                                 |
|------------------|------------------------------------------------------------------------------------------------------------------------|
| Floor area*      | 114 m²                                                                                                                 |
| Balcony          | 17 m²                                                                                                                  |
| Parking          | Garage parking.                                                                                                        |
| Garage           | Yes                                                                                                                    |
| Cellar           | -                                                                                                                      |
| Service price    | Monthly deposit for common<br>building charges, water and<br>heating: CZK 11,000.<br>Electricity is billed separately. |
| Reference number | 100443                                                                                                                 |
| Available from   | Immediately                                                                                                            |

\* Area of the unit according to the Civil Code. The area consists of the sum total area of the entire unit bounded by perimeter walls.

This premium furnished 3-bedroom 2-bathroom apartment with 2 balconies and views of Prague Castle is on the 8th floor of the modern Residential Park Baarova complex with a 24/7 reception and security, a park, a children's playground, and underground parking. The residence is located in Michle, which offers a full range of amenities and services, near the BB Centrum and Brumlovka multipurpose centers, with bus connections to the Budějovická and Pankrác metro stations and quick access to the city center.

The apartment includes a living room with a fully fitted open plan kitchen, a pantry, and a south-facing **balcony** overlooking a park, a master bedroom with a west-facing **balcony**, and an en-suite bathroom (walk-in shower, toilet), two bedrooms (one with balcony access), a bathroom (bathtub, bidet, toilet), a utility room, a separate toilet, and an entrance hall with a built-in wardrobe.