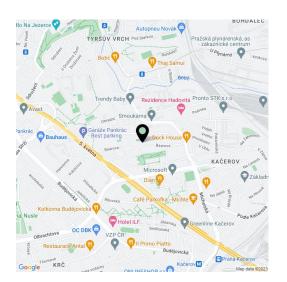

\* Area of the unit according to the Civil Code. The area consists of the sum total area of the entire unit bounded by perimeter walls.

This premium furnished 3-bedroom 2-bathroom apartment with 2 balconies and views of Prague Castle is on the 8th floor of the modern Residential Park Baarova complex with a 24/7 reception and security, a park, a children's playground, and underground parking. The residence is located in Michle, which offers a full range of amenities and services, near the BB Centrum and Brumlovka multipurpose centers, with bus connections to the Budějovická and Pankrác metro stations and quick access to the city center.