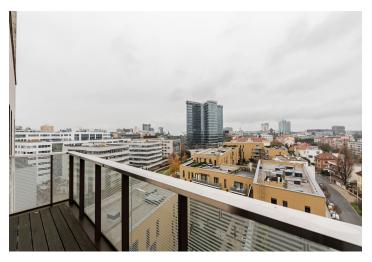

\* Area of the unit according to the Civil Code. The area consists of the sum total area of the entire unit bounded by perimeter walls.

This premium furnished 3-bedroom 2-bathroom apartment with 2 balconies and views of Prague Castle is on the 8th floor of the modern Residential Park Baarova complex with a 24/7 reception and security, a park, a children's playground, and underground parking. The residence is located in Michle, which offers a full range of amenities and services, near the BB Centrum and Brumlovka multipurpose centers, with bus connections to the Budějovická and Pankrác metro stations and quick access to the city center.

The apartment includes a living room with a fully fitted open plan kitchen, a pantry, and a south-facing **balcony** overlooking a park, a master bedroom with a west-facing **balcony**, and an en-suite bathroom (walk-in shower, toilet), two bedrooms (one with balcony access), a bathroom (bathtub, bidet, toilet), a utility room, a separate toilet, and an entrance hall with a built-in wardrobe.