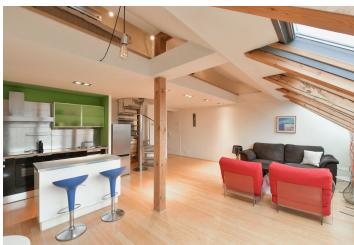

The lower level of the apartment features a living room with a fully fitted open plan kitchen and a skylight with **beautiful views**, a shower room with a toilet, and an entrance hall with built-in wardrobes. The upper floor includes a gallery with a bedroom.

**Air-conditioning**, **hardwood parquet floors**, tiles, gas boiler, washing machine, induction cooktop.