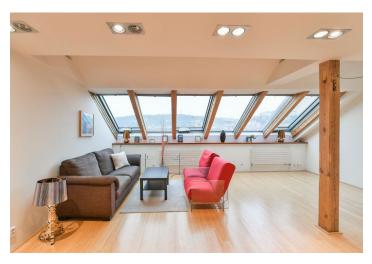

The lower level of the apartment features a living room with a fully fitted open plan kitchen and a skylight with **beautiful views**, a shower room with a toilet, and an entrance hall with built-in wardrobes. The upper floor includes a gallery with a bedroom.

**Air-conditioning**, **hardwood parquet floors**, tiles, gas boiler, washing machine, induction cooktop.