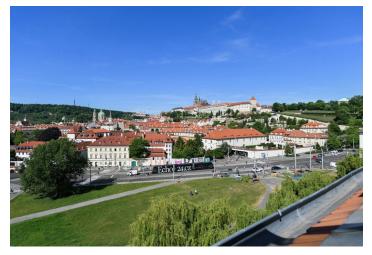

\* Area of the unit according to the Civil Code. The area consists of the sum total area of the entire unit bounded by perimeter walls.

Boasting unprecedented views of Prague Castle, Petřín Hill, Old Town, the Vltava River, Charles Bridge, and the National Theater, this high-standard, fully furnished 1-bedroom split-level attic apartment is situated on the 4th topmost floor of a well-maintained renovated late 19th century building with an elevator and a beautifully landscaped green courtyard, in close vicinity of Letná Park, a five min. walk from Malostranské Square, within walking distance of Old Town, amenities, and services. The building is fronted by a small park immediately across from the Malostranská metro station and tram stop.