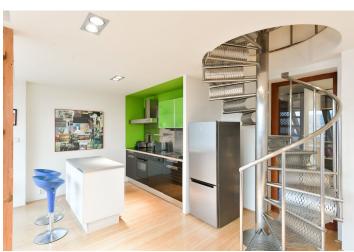

The lower level of the apartment features a living room with a fully fitted open plan kitchen and a skylight with **beautiful views**, a shower room with a toilet, and an entrance hall with built-in wardrobes. The upper floor includes a gallery with a bedroom.

**Air-conditioning**, **hardwood parquet floors**, tiles, gas boiler, washing machine, induction cooktop.