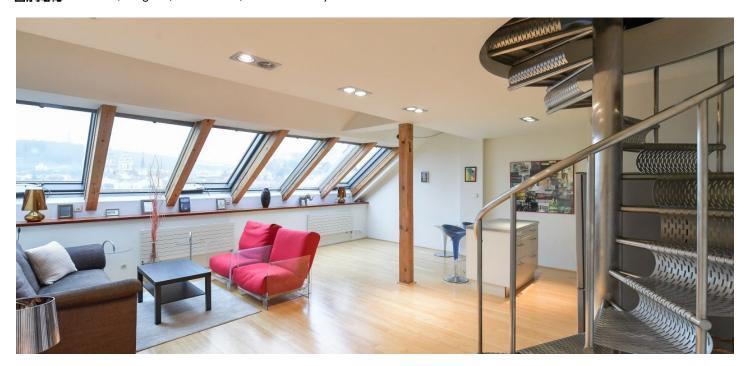

\* Area of the unit according to the Civil Code. The area consists of the sum total area of the entire unit bounded by perimeter walls.

Boasting unprecedented views of Prague Castle, Petřín Hill, Old Town, the Vltava River, Charles Bridge, and the National Theater, this high-standard, fully furnished 1-bedroom split-level attic apartment is situated on the 4th topmost floor of a well-maintained renovated late 19th century building with an elevator and a beautifully landscaped green courtyard, in close vicinity of Letná Park, a five min. walk from Malostranské Square, within walking distance of Old Town, amenities, and services. The building is fronted by a small park immediately across from the Malostranská metro station and tram stop.

The lower level of the apartment features a living room with a fully fitted open plan kitchen and a skylight with **beautiful views**, a shower room with a toilet, and an entrance hall with built-in wardrobes. The upper floor includes a gallery with a bedroom.

**Air-conditioning**, **hardwood parquet floors**, tiles, gas boiler, washing machine, induction cooktop.