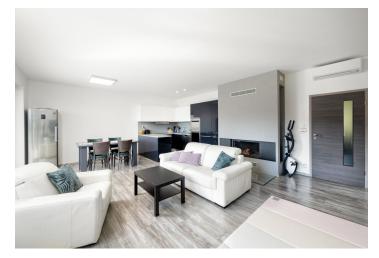

The interior features a living room (42 m²) with a **fireplace**, a fully fitted open plan kitchen and a **terrace**, 2 bedrooms (one also with access to the terrace), a bathroom (walk-in shower, bathtub, toilet, bidet), a separate toilet, a hallway, and a foyer.

Quality equipment, Schüco aluminum windows with interior blinds, Italian designer kitchen, air-conditioning in each room and fireplace vents in all rooms, built-in wardrobes in the hall, security system, Wolf gas boiler. Available are two parking spaces, easily accessible via the terrace. The energy-efficient building has its own source of water from a well and draws green electricity.