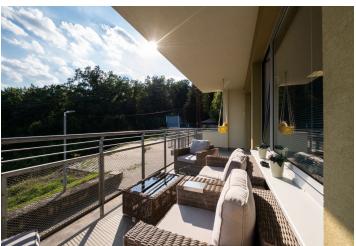

## **Apartment Two-bedroom (3+kk)**

Rented

108.84 m², Brno, Brno - Bystrc, Rakovecká

| Total area       | 129 m²                                                                                              |
|------------------|-----------------------------------------------------------------------------------------------------|
| Floor area*      | 109 m²                                                                                              |
| Terrace          | 20 m²                                                                                               |
| Parking          | 2 parking space next to the apartment.                                                              |
| Cellar           | -                                                                                                   |
| Service price    | Deposit for common building<br>charges : CZK 2,000. Utilities<br>shall be signed over on<br>Tenant. |
| PENB             | G                                                                                                   |
| Reference number | 100628                                                                                              |
| Available from   | Immediately                                                                                         |

\* Area of the unit according to the Civil Code. The area consists of the sum total area of the entire unit bounded by perimeter walls.

This spacious semi furnished air-conditioned 2-bedroom apartment with a terrace and unique views of the wooded hills above the Brno Dam is situated on the ground floor in the modern gated Laguna Residence apartment building. Set in a completely quiet and peaceful unique location at the end of a cul-de-sac in a recreational area just 50 meters from the dam, yet within easy reach of bus connections and full amenitied and services of one of the most popular districts of Brno—Bystrc.