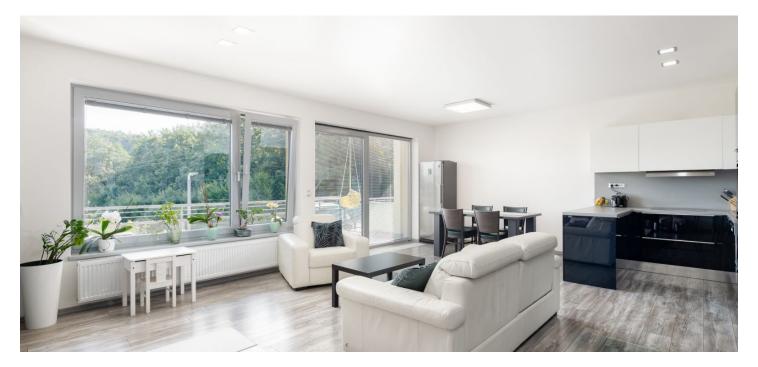

\* Area of the unit according to the Civil Code. The area consists of the sum total area of the entire unit bounded by perimeter walls.

This spacious semi furnished air-conditioned 2-bedroom apartment with a terrace and unique views of the wooded hills above the Brno Dam is situated on the ground floor in the modern gated Laguna Residence apartment building. Set in a completely quiet and peaceful unique location at the end of a cul-de-sac in a recreational area just 50 meters from the dam, yet within easy reach of bus connections and full amenitied and services of one of the most popular districts of Brno—Bystrc.

The interior features a living room (42 m²) with a **fireplace**, a fully fitted open plan kitchen and a **terrace**, 2 bedrooms (one also with access to the terrace), a bathroom (walk-in shower, bathtub, toilet, bidet), a separate toilet, a hallway, and a foyer.

Quality equipment, Schüco aluminum windows with interior blinds, Italian designer kitchen, air-conditioning in each room and fireplace vents in all rooms, built-in wardrobes in the hall, security system, Wolf gas boiler. Available are two parking spaces, easily accessible via the terrace. The energy-efficient building has its own source of water from a well and draws green electricity.