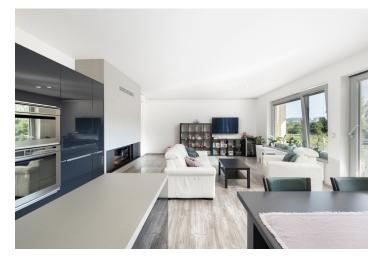

The interior features a living room (42 m²) with a **fireplace**, a fully fitted open plan kitchen and a **terrace**, 2 bedrooms (one also with access to the terrace), a bathroom (walk-in shower, bathtub, toilet, bidet), a separate toilet, a hallway, and a foyer.

Quality equipment, Schüco aluminum windows with interior blinds, Italian designer kitchen, air-conditioning in each room and fireplace vents in all rooms, built-in wardrobes in the hall, security system, Wolf gas boiler. Available are two parking spaces, easily accessible via the terrace. The energy-efficient building has its own source of water from a well and draws green electricity.