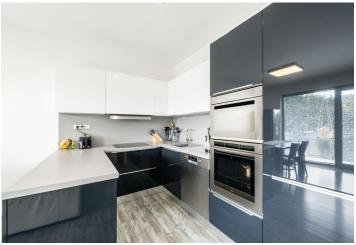

The interior features a living room (42 m²) with a **fireplace**, a fully fitted open plan kitchen and a **terrace**, 2 bedrooms (one also with access to the terrace), a bathroom (walk-in shower, bathtub, toilet, bidet), a separate toilet, a hallway, and a foyer.

Quality equipment, Schüco aluminum windows with interior blinds, Italian designer kitchen, air-conditioning in each room and fireplace vents in all rooms, built-in wardrobes in the hall, security system, Wolf gas boiler. Available are two parking spaces, easily accessible via the terrace. The energy-efficient building has its own source of water from a well and draws green electricity.