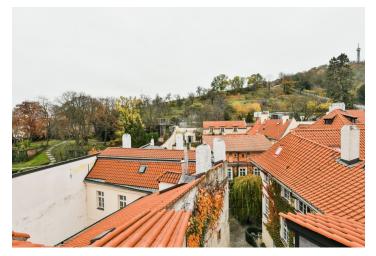

\* Area of the unit according to the Civil Code. The area consists of the sum total area of the entire unit bounded by perimeter walls.

This large furnished duplex attic apartment in a completely renovated Baroque building in Malá Strana features wonderful views of Prague Castle and Petrin Hill.