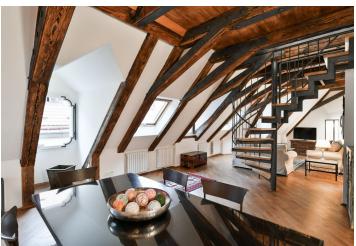

\* Area of the unit according to the Civil Code. The area consists of the sum total area of the entire unit bounded by perimeter walls.

This large furnished duplex attic apartment in a completely renovated Baroque building in Malá Strana features wonderful views of Prague Castle and Petrin Hill.

The apartment has its own elevator access. The entrance opens onto a bright living room with a dining area and an open plan fully fitted kitchen. There are 2 bedrooms and a full bathroom. The upper level has a large loft space of 79 m<sup>2</sup> and a second full bathroom.

Finished to a very high quality level, the apartment has parquet floors, granite counter tops, Italian ceramic tiles, a washer/dryer, a dishwasher, a telephone line, an Internet and satellite connection, a DVD home theater system, an intercom, an elevator, a reception, and a cleaning service available at an extra fee. The building complex includes landscaped inner courtyard.