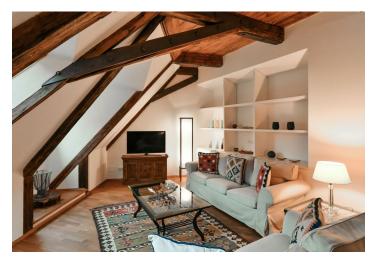

\* Area of the unit according to the Civil Code. The area consists of the sum total area of the entire unit bounded by perimeter walls.

This large furnished duplex attic apartment in a completely renovated Baroque building in Malá Strana features wonderful views of Prague Castle and Petrin Hill.

The apartment has its own elevator access. The entrance opens onto a bright living room with a dining area and an open plan fully fitted kitchen. There are 2 bedrooms and a full bathroom. The upper level has a large loft space of 79 m<sup>2</sup> and a second full bathroom.

Finished to a very high quality level, the apartment has parquet floors, granite counter tops, Italian ceramic tiles, a washer/dryer, a dishwasher, a telephone line, an Internet and satellite connection, a DVD home theater system, an intercom, an elevator, a reception, and a cleaning service available at an extra fee. The building complex includes landscaped inner courtyard.