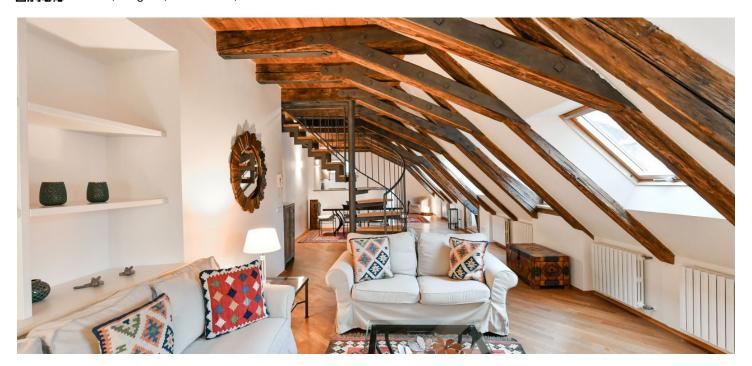

\* Area of the unit according to the Civil Code. The area consists of the sum total area of the entire unit bounded by perimeter walls.

This large furnished duplex attic apartment in a completely renovated Baroque building in Malá Strana features wonderful views of Prague Castle and Petrin Hill.

The apartment has its own elevator access. The entrance opens onto a bright living room with a dining area and an open plan fully fitted kitchen. There are 2 bedrooms and a full bathroom. The upper level has a large loft space of 79 m<sup>2</sup> and a second full bathroom.

Finished to a very high quality level, the apartment has parquet floors, granite counter tops, Italian ceramic tiles, a washer/dryer, a dishwasher, a telephone line, an Internet and satellite connection, a DVD home theater system, an intercom, an elevator, a reception, and a cleaning service available at an extra fee. The building complex includes landscaped inner courtyard.