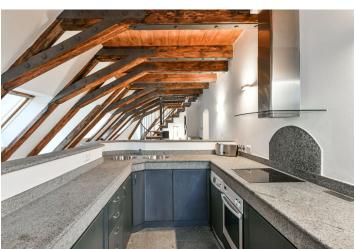

The apartment has its own elevator access. The entrance opens onto a bright living room with a dining area and an open plan fully fitted kitchen. There are 2 bedrooms and a full bathroom. The upper level has a large loft space of 79 m<sup>2</sup> and a second full bathroom.

Finished to a very high quality level, the apartment has parquet floors, granite counter tops, Italian ceramic tiles, a washer/dryer, a dishwasher, a telephone line, an Internet and satellite connection, a DVD home theater system, an intercom, an elevator, a reception, and a cleaning service available at an extra fee. The building complex includes landscaped inner courtyard.