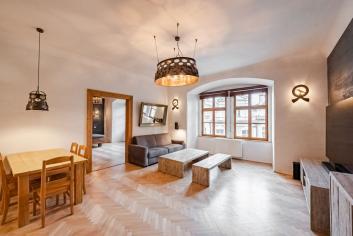

\* Area of the unit according to the Civil Code. The area consists of the sum total area of the entire unit bounded by perimeter walls.

Boasting an attractive location, this completely renovated furnished 2-bedroom apartment with preserved original details is on the second floor of a fully refurbished historic building with courtyard terraces and an elevator, dating back to the 14th century. Built in the era of Charles IV by renowned architect Petr Parléř, it enjoys an exclusive historic location in the very center of the picturesque Malá Strana neighborhood. It stands in the immediate vicinity of Charles Bridge just moments from Malostranské Square with tram connections, within walking distance of Prague Castle and just a few minutes' walk to the Malostranská metro station (line A).

The picturesque interior features a living room with a fully fitted open plan kitchen and dining area, a master bedroom with a large fitted **walk-in closet**, a second bedroom, a bathroom including a bathtub and a toilet, and an entrance hall. The apartment is entered through the courtyard terrace.

Hardwood parquet floors, tiles, security entry door, new soundproofed windows, hardwood furniture, gas boiler, underfloor heating in the bathroom, interior teak blinds, Siemens washer and dryer, dishwasher, induction cooktop, microwave oven, video entry phone, satellite connection, cellar, chip operated elevators. Parking is available in a nearby hotel at CZK 7,000/month plus wellness facilities at CZK 3,000/month. Mid-term rental is available (minimum of 6 months).