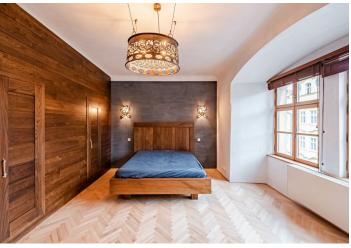

The picturesque interior features a living room with a fully fitted open plan kitchen and dining area, a master bedroom with a large fitted **walk-in closet**, a second bedroom, a bathroom including a bathtub and a toilet, and an entrance hall. The apartment is entered through the courtyard terrace.

Hardwood parquet floors, tiles, security entry door, new soundproofed windows, hardwood furniture, gas boiler, underfloor heating in the bathroom, interior teak blinds, Siemens washer and dryer, dishwasher, induction cooktop, microwave oven, video entry phone, satellite connection, cellar, chip operated elevators. Parking is available in a nearby hotel at CZK 7,000/month plus wellness facilities at CZK 3,000/month. Mid-term rental is available (minimum of 6 months).