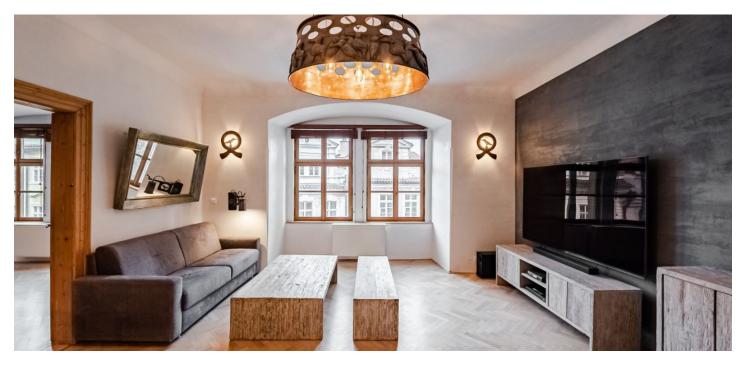

The picturesque interior features a living room with a fully fitted open plan kitchen and dining area, a master bedroom with a large fitted **walk-in closet**, a second bedroom, a bathroom including a bathtub and a toilet, and an entrance hall. The apartment is entered through the courtyard terrace.

Hardwood parquet floors, tiles, security entry door, new soundproofed windows, hardwood furniture, gas boiler, underfloor heating in the bathroom, interior teak blinds, Siemens washer and dryer, dishwasher, induction cooktop, microwave oven, video entry phone, satellite connection, cellar, chip operated elevators. Parking is available in a nearby hotel at CZK 7,000/month plus wellness facilities at CZK 3,000/month. Mid-term rental is available (minimum of 6 months).