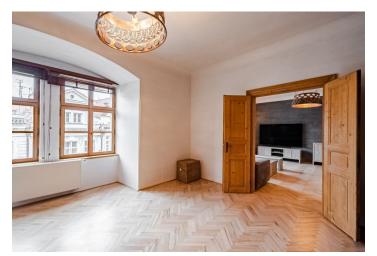

The picturesque interior features a living room with a fully fitted open plan kitchen and dining area, a master bedroom with a large fitted **walk-in closet**, a second bedroom, a bathroom including a bathtub and a toilet, and an entrance hall. The apartment is entered through the courtyard terrace.

Hardwood parquet floors, tiles, security entry door, new soundproofed windows, hardwood furniture, gas boiler, underfloor heating in the bathroom, interior teak blinds, Siemens washer and dryer, dishwasher, induction cooktop, microwave oven, video entry phone, satellite connection, cellar, chip operated elevators. Parking is available in a nearby hotel at CZK 7,000/month plus wellness facilities at CZK 3,000/month. Mid-term rental is available (minimum of 6 months).