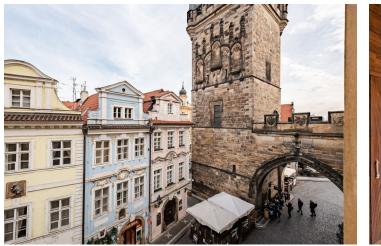

\* Area of the unit according to the Civil Code. The area consists of the sum total area of the entire unit bounded by perimeter walls.

Boasting an attractive location, this completely renovated furnished 2-bedroom apartment with preserved original details is on the second floor of a fully refurbished historic building with courtyard terraces and an elevator, dating back to the 14th century. Built in the era of Charles IV by renowned architect Petr Parléř, it enjoys an exclusive historic location in the very center of the picturesque Malá Strana neighborhood. It stands in the immediate vicinity of Charles Bridge just moments from Malostranské Square with tram connections, within walking distance of Prague Castle and just a few minutes' walk to the Malostranská metro station (line A).