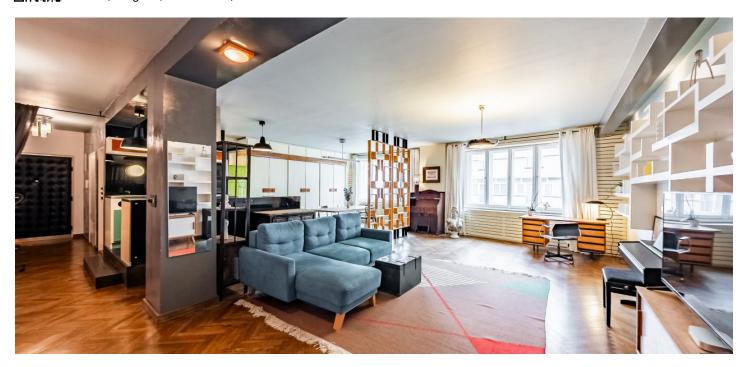

The layout of the apartment consists of a living room connected with a kitchen, 2 bedrooms, a bathroom, a toilet, a pantry, a closet, an entrance hall, and a **balcony**.

The interior has been reconstructed; the parquet floors are **refurbished**; **wooden casement windows with double glazing were refurbished in 2022**; the glass doors are original. The entire apartment is stylishly furnished and the **price includes the built-in equipment/furniture**. Central heating. The apartment has a **storage unit outside** the apartment and access to a common **rooftop terrace**. The building has a well-functioning homeowner's association.

Floor area  $118.4 \text{ m}^2$ , storage unit outside the apartment  $2 \text{ m}^2$ , balcony approx.  $5 \text{ m}^2$ .