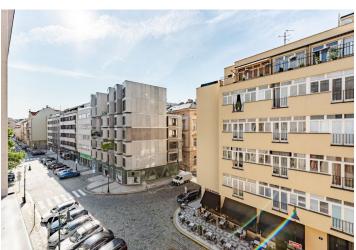

\* Area of the unit according to the Civil Code. The area consists of the sum total area of the entire unit bounded by perimeter walls.

This stylish apartment with a balcony and a large, common terrace is situated on the 3rd floor of a Functionalist building with an elevator, located on the corner of romantic Petrské náměstí Square in an attractive location on the border of Old and New Town, a few steps from Republic Square and the Vltava embankment.

The apartment is within walking distance to everything you need. Also within easy reach are tram stops or the Florenc transfer station. In the vicinity, there are restaurants, cafes, shops, schools, medical services, and **sports facilities** (swimming pool or a center with courts for volleyball, football, squash, or badminton), and several shopping centers, including the popular Palladium Mall, are close-by. Green areas include nearby **Lannova Park, the Desfourská Garden** relaxation area, or the **Za Svatyněmi Garden** near the St. Agnes Convent, and cyclists will appreciate the easy connection to Prague's A2 bike path.