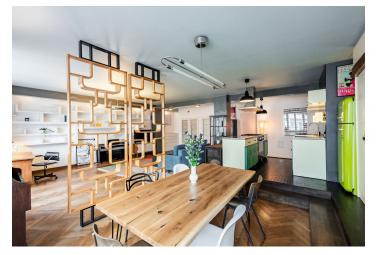

The layout of the apartment consists of a living room connected with a kitchen, 2 bedrooms, a bathroom, a toilet, a pantry, a closet, an entrance hall, and a **balcony**.

The interior has been reconstructed; the parquet floors are **refurbished**; **wooden casement windows with double glazing were refurbished in 2022**; the glass doors are original. The entire apartment is stylishly furnished and the **price includes the built-in equipment/furniture**. Central heating. The apartment has a **storage unit outside** the apartment and access to a common **rooftop terrace**. The building has a well-functioning homeowner's association.