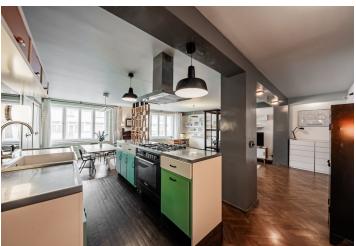

The layout of the apartment consists of a living room connected with a kitchen, 2 bedrooms, a bathroom, a toilet, a pantry, a closet, an entrance hall, and a **balcony**.

The interior has been reconstructed; the parquet floors are **refurbished**; **wooden casement windows with double glazing were refurbished in 2022**; the glass doors are original. The entire apartment is stylishly furnished and the **price includes the built-in equipment/furniture**. Central heating. The apartment has a **storage unit outside** the apartment and access to a common **rooftop terrace**. The building has a well-functioning homeowner's association.