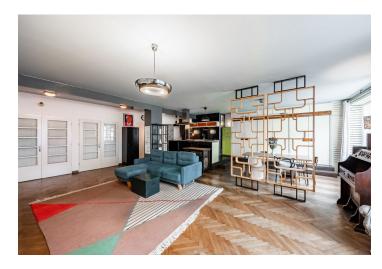

The layout of the apartment consists of a living room connected with a kitchen, 2 bedrooms, a bathroom, a toilet, a pantry, a closet, an entrance hall, and a **balcony**.

The interior has been reconstructed; the parquet floors are **refurbished**; **wooden casement windows with double glazing were refurbished in 2022**; the glass doors are original. The entire apartment is stylishly furnished and the **price includes the built-in equipment/furniture**. Central heating. The apartment has a **storage unit outside** the apartment and access to a common **rooftop terrace**. The building has a well-functioning homeowner's association.