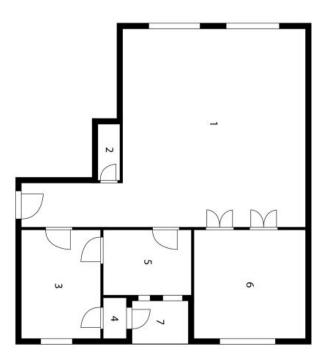

The layout of the apartment consists of a living room connected with a kitchen, 2 bedrooms, a bathroom, a toilet, a pantry, a closet, an entrance hall, and a **balcony**.

The interior has been reconstructed; the parquet floors are **refurbished**; **wooden casement windows with double glazing were refurbished in 2022**; the glass doors are original. The entire apartment is stylishly furnished and the **price includes the built-in equipment/furniture**. Central heating. The apartment has a **storage unit outside** the apartment and access to a common **rooftop terrace**. The building has a well-functioning homeowner's association.

## Apartment Two-bedroom (3+1)

118 m², Prague 1, Nové Město, Lodecká

1 Obývací pokoj / Ku
2 WC
3 Ložnice
4 Komora
5 Koupelna
6 Ložnice
7 Balkon

Lodecká ;