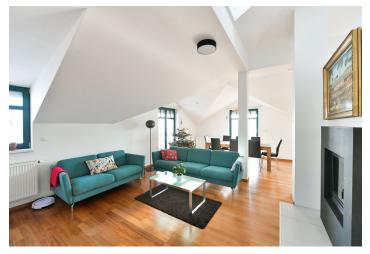

The interior consists of a corner living room with a fireplace, a fully fitted open plan kitchen, dining area, and 2 south-facing balconies offering lovely views, 3 bedrooms (one with a courtyard-facing balcony), 2 bathrooms (bathtub, toilet, bidet/walk-in shower, toilet), a utility room, and an entrance hall with a built-in wardrobe.

Hardwood floors, tiles, plenty of built-in storage space, security entry door, automatic exterior roller blinds, central heating, underfloor heating in the bathrooms, washer, dryer, dishwasher, induction cooktop, microwave oven, coffee maker, alarm. A parking space in a separate garage is included, plus an additional parking space in front of the garage.