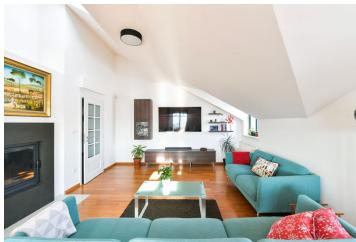

The interior consists of a corner living room with a fireplace, a fully fitted open plan kitchen, dining area, and 2 south-facing balconies offering lovely views, 3 bedrooms (one with a courtyard-facing balcony), 2 bathrooms (bathtub, toilet, bidet/walk-in shower, toilet), a utility room, and an entrance hall with a built-in wardrobe.

Hardwood floors, tiles, plenty of built-in storage space, security entry door, automatic exterior roller blinds, central heating, underfloor heating in the bathrooms, washer, dryer, dishwasher, induction cooktop, microwave oven, coffee maker, alarm. A parking space in a separate garage is included, plus an additional parking space in front of the garage.