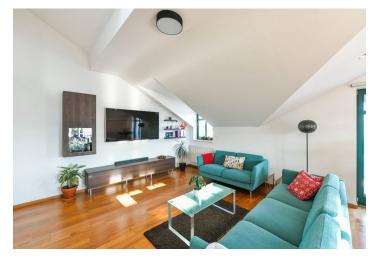

The interior consists of a corner living room with a fireplace, a fully fitted open plan kitchen, dining area, and 2 south-facing balconies offering lovely views, 3 bedrooms (one with a courtyard-facing balcony), 2 bathrooms (bathtub, toilet, bidet/walk-in shower, toilet), a utility room, and an entrance hall with a built-in wardrobe.

Hardwood floors, tiles, plenty of built-in storage space, security entry door, automatic exterior roller blinds, central heating, underfloor heating in the bathrooms, washer, dryer, dishwasher, induction cooktop, microwave oven, coffee maker, alarm. A parking space in a separate garage is included, plus an additional parking space in front of the garage.