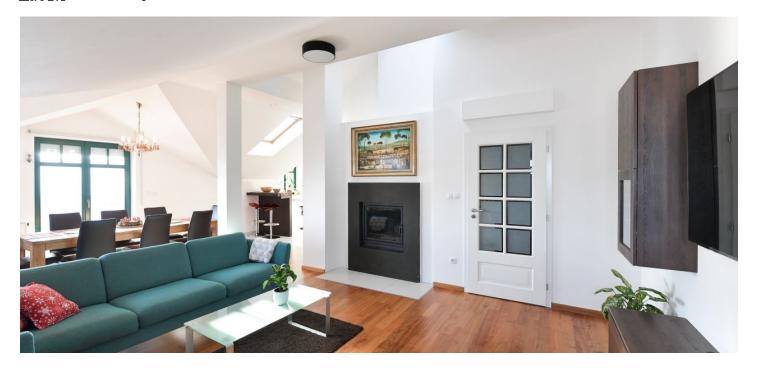

The interior consists of a corner living room with a fireplace, a fully fitted open plan kitchen, dining area, and 2 south-facing balconies offering lovely views, 3 bedrooms (one with a courtyard-facing balcony), 2 bathrooms (bathtub, toilet, bidet/walk-in shower, toilet), a utility room, and an entrance hall with a built-in wardrobe.

Hardwood floors, tiles, plenty of built-in storage space, security entry door, automatic exterior roller blinds, central heating, underfloor heating in the bathrooms, washer, dryer, dishwasher, induction cooktop, microwave oven, coffee maker, alarm. A parking space in a separate garage is included, plus an additional parking space in front of the garage.