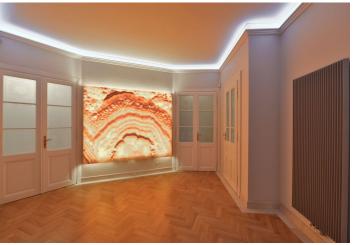

The interior features a comfortable corner living room with bay windows and a fireplace, a fully fitted eat-in kitchen with a balcony, a central hall with a backlit onyx panel, a boiler room, a guest toilet, and an entrance hall. Rooms include a master bedroom with a large fitted walk-in closet, balcony, and ensuite bathroom (whirlpool tub, walk-in shower), two additional bedrooms, and a second bathroom (bathtub, walk-in shower, toilet).

Preserved original details, high ceilings, large windows, security entry door, hardwood parquet floors, carpets, marble and stone tiling, heated floors in the bathrooms, air-conditioning, color changing lighting system with remote control, central switch, Hans Grohe bathroom fittings, washer, dryer, Miele and De Dietrich kitchen appliances, TVs, WiFi, alarm, camera system.