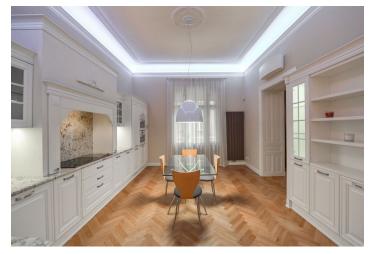

The interior features a comfortable corner living room with bay windows and a fireplace, a fully fitted eat-in kitchen with a balcony, a central hall with a backlit onyx panel, a boiler room, a guest toilet, and an entrance hall. Rooms include a master bedroom with a large fitted walk-in closet, balcony, and ensuite bathroom (whirlpool tub, walk-in shower), two additional bedrooms, and a second bathroom (bathtub, walk-in shower, toilet).

Preserved original details, high ceilings, large windows, security entry door, hardwood parquet floors, carpets, marble and stone tiling, heated floors in the bathrooms, air-conditioning, color changing lighting system with remote control, central switch, Hans Grohe bathroom fittings, washer, dryer, Miele and De Dietrich kitchen appliances, TVs, WiFi, alarm, camera system.