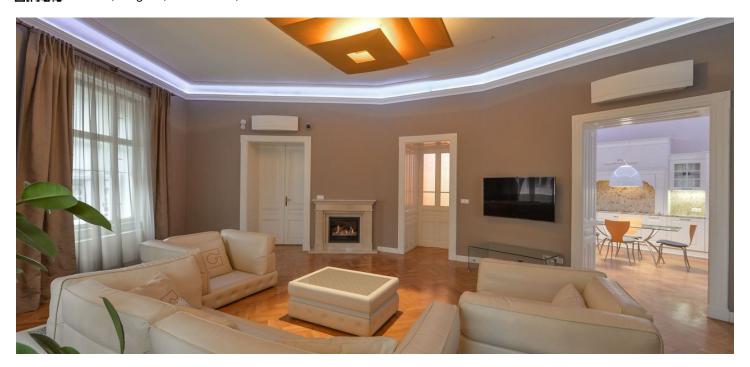

\* Area of the unit according to the Civil Code. The area consists of the sum total area of the entire unit bounded by perimeter walls.

This exclusive top-quality apartment boasting luxurious materials and furnishings, offers views of the Church of the Holy Spirit, the Franz Kafka Monument, and the Spanish Synagogue. Completely refurbished, the 3-bedroom 2-bathroom apartment with 2 balconies is on the first floor of a fully renovated traditional building with preserved original details and a new elevator. Centrally located in the heart of Old Town, with Prague's most exclusive street, Pařížská, just around the corner, and within walking distance of the Vltava riverbank, Old Town Square, and major historic sights.

The interior features a comfortable corner living room with bay windows and a fireplace, a fully fitted eat-in kitchen with a balcony, a central hall with a backlit onyx panel, a boiler room, a guest toilet, and an entrance hall. Rooms include a master bedroom with a large fitted walk-in closet, balcony, and ensuite bathroom (whirlpool tub, walk-in shower), two additional bedrooms, and a second bathroom (bathtub, walk-in shower, toilet).

Preserved original details, high ceilings, large windows, security entry door, hardwood parquet floors, carpets, marble and stone tiling, heated floors in the bathrooms, air-conditioning, color changing lighting system with remote control, central switch, Hans Grohe bathroom fittings, washer, dryer, Miele and De Dietrich kitchen appliances, TVs, WiFi, alarm, camera system.