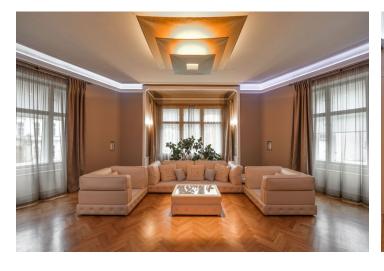

The interior features a comfortable corner living room with bay windows and a fireplace, a fully fitted eat-in kitchen with a balcony, a central hall with a backlit onyx panel, a boiler room, a guest toilet, and an entrance hall. Rooms include a master bedroom with a large fitted walk-in closet, balcony, and ensuite bathroom (whirlpool tub, walk-in shower), two additional bedrooms, and a second bathroom (bathtub, walk-in shower, toilet).

Preserved original details, high ceilings, large windows, security entry door, hardwood parquet floors, carpets, marble and stone tiling, heated floors in the bathrooms, air-conditioning, color changing lighting system with remote control, central switch, Hans Grohe bathroom fittings, washer, dryer, Miele and De Dietrich kitchen appliances, TVs, WiFi, alarm, camera system.