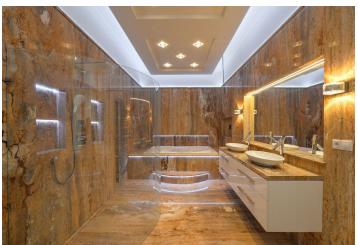

The interior features a comfortable corner living room with bay windows and a fireplace, a fully fitted eat-in kitchen with a balcony, a central hall with a backlit onyx panel, a boiler room, a guest toilet, and an entrance hall. Rooms include a master bedroom with a large fitted walk-in closet, balcony, and ensuite bathroom (whirlpool tub, walk-in shower), two additional bedrooms, and a second bathroom (bathtub, walk-in shower, toilet).

Preserved original details, high ceilings, large windows, security entry door, hardwood parquet floors, carpets, marble and stone tiling, heated floors in the bathrooms, air-conditioning, color changing lighting system with remote control, central switch, Hans Grohe bathroom fittings, washer, dryer, Miele and De Dietrich kitchen appliances, TVs, WiFi, alarm, camera system.