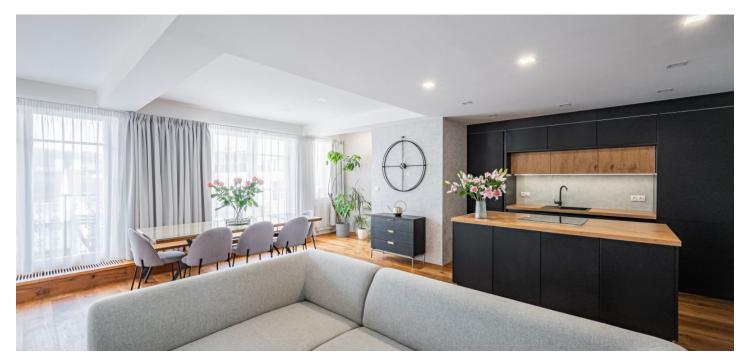

\* Area of the unit according to the Civil Code. The area consists of the sum total area of the entire unit bounded by perimeter walls.

This elegant air-conditioned duplex apartment with a balcony facing the courtyard is located on the top floors of an apartment building with a courtyard terrace and elevator. The historic and completely renovated building stands in the very center of the city, in New Town, close to the Mustek metro station and the romantic Franciscan Garden.

The two-level apartment has a practical layout, thanks to which the master bedroom is completely separated from the social area. The entrance level (6th floor of the building) consists of an airy over 40-meter living room with an open plan kitchen and dining area, 2 bedrooms, a bathroom, a separate toilet, a hallway, and an entrance hall. The living room has French windows towards the west-facing balcony. The attic consists of a master bedroom with a walk-in wardrobe and a bathroom (with a toilet).

The apartment was created by extended the attic in 2018-2019, when the building was completely renovated. Quality facilities include air-conditioning , new triple-glazed wooden Euro windows, skylights, newly varnished wooden floors, custom-made Effebiquattro Milano wooden interior doors, Italian Mastella bathroom cabinets and Ferbox shower enclosures, as well as other Italian designer bathroom equipment, and Gorenje kitchen appliances (induction hob, pull-out hood, electric oven, dishwasher). Heating is provided by the central house boiler.