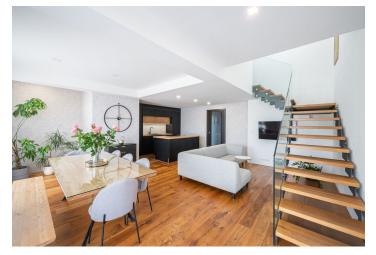

The two-level apartment has a practical layout, thanks to which the master bedroom is completely separated from the social area. The entrance level (6th floor of the building) consists of an airy over 40-meter living room with an open plan kitchen and dining area, 2 bedrooms, a bathroom, a separate toilet, a hallway, and an entrance hall. The living room has French windows towards the west-facing balcony. The attic consists of a master bedroom with a walk-in wardrobe and a bathroom (with a toilet).

The apartment was created by extended the attic in 2018-2019, when the building was completely renovated. Quality facilities include air-conditioning , new triple-glazed wooden Euro windows, skylights, newly varnished wooden floors, custom-made Effebiquattro Milano wooden interior doors, Italian Mastella bathroom cabinets and Ferbox shower enclosures, as well as other Italian designer bathroom equipment, and Gorenje kitchen appliances (induction hob, pull-out hood, electric oven, dishwasher). Heating is provided by the central house boiler.