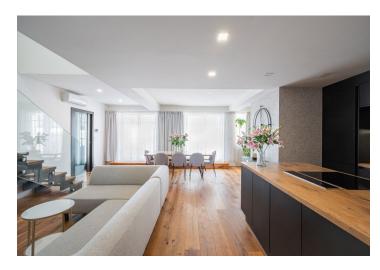

The two-level apartment has a practical layout, thanks to which the master bedroom is completely separated from the social area. The entrance level (6th floor of the building) consists of an airy over 40-meter living room with an open plan kitchen and dining area, 2 bedrooms, a bathroom, a separate toilet, a hallway, and an entrance hall. The living room has French windows towards the west-facing balcony. The attic consists of a master bedroom with a walk-in wardrobe and a bathroom (with a toilet).

The apartment was created by extended the attic in 2018-2019, when the building was completely renovated. Quality facilities include air-conditioning , new triple-glazed wooden Euro windows, skylights, newly varnished wooden floors, custom-made Effebiquattro Milano wooden interior doors, Italian Mastella bathroom cabinets and Ferbox shower enclosures, as well as other Italian designer bathroom equipment, and Gorenje kitchen appliances (induction hob, pull-out hood, electric oven, dishwasher). Heating is provided by the central house boiler.