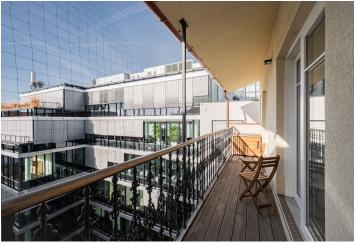

\* Area of the unit according to the Civil Code. The area consists of the sum total area of the entire unit bounded by perimeter walls.

This elegant air-conditioned duplex apartment with a balcony facing the courtyard is located on the top floors of an apartment building with a courtyard terrace and elevator. The historic and completely renovated building stands in the very center of the city, in New Town, close to the Mustek metro station and the romantic Franciscan Garden.

The two-level apartment has a practical layout, thanks to which the master bedroom is completely separated from the social area. The entrance level (6th floor of the building) consists of an airy over 40-meter living room with an open plan kitchen and dining area, 2 bedrooms, a bathroom, a separate toilet, a hallway, and an entrance hall. The living room has French windows towards the west-facing balcony. The attic consists of a master bedroom with a walk-in wardrobe and a bathroom (with a toilet).