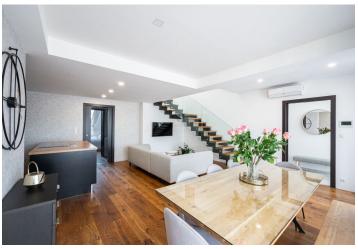

\* Area of the unit according to the Civil Code. The area consists of the sum total area of the entire unit bounded by perimeter walls.

This elegant air-conditioned duplex apartment with a balcony facing the courtyard is located on the top floors of an apartment building with a courtyard terrace and elevator. The historic and completely renovated building stands in the very center of the city, in New Town, close to the Mustek metro station and the romantic Franciscan Garden.

The two-level apartment has a practical layout, thanks to which the master bedroom is completely separated from the social area. The entrance level (6th floor of the building) consists of an airy over 40-meter living room with an open plan kitchen and dining area, 2 bedrooms, a bathroom, a separate toilet, a hallway, and an entrance hall. The living room has French windows towards the west-facing balcony. The attic consists of a master bedroom with a walk-in wardrobe and a bathroom (with a toilet).