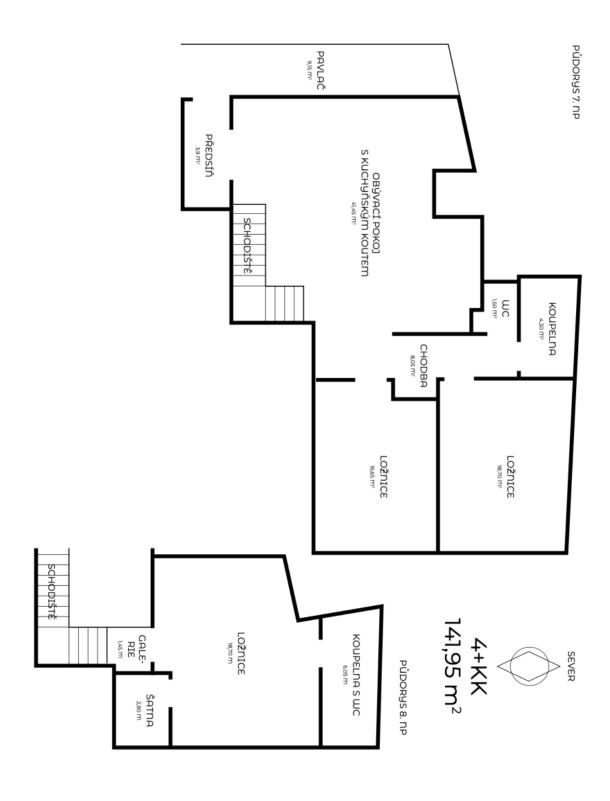

## € 998 596 I CZK 24 900 000

132.21 m², Prague 1, Nové Město, Jungmannova

| Total area       | 141 m² |
|------------------|--------|
| Floor area*      | 132 m² |
| Balcony          | 9 m²   |
| Parking          | -      |
| Cellar           | -      |
| PENB             | G      |
| Reference number | 100753 |

The two-level apartment has a practical layout, thanks to which the master bedroom is completely separated from the social area. The entrance level (6th floor of the building) consists of an airy over 40-meter living room with an open plan kitchen and dining area, 2 bedrooms, a bathroom, a separate toilet, a hallway, and an entrance hall. The living room has French windows towards the west-facing balcony. The attic consists of a master bedroom with a walk-in wardrobe and a bathroom (with a toilet).

Floor area 132.21 m<sup>2</sup>, balcony 9.15 m<sup>2</sup>.

The subject of the sale is 100% ownership share in a company.

132.21 m², Prague 1, Nové Město, Jungmannova