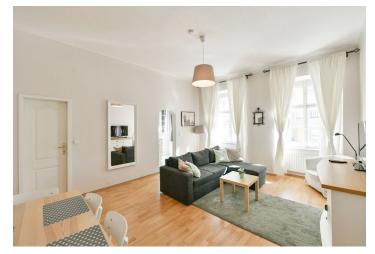

The interior features a living room with a dining area and a fully fitted open plan kitchen, a bedroom, a bathroom including a walk-in shower, a separate toilet, and an entrance hall.

Laminate floors, tiles, central heating, sofabed, washing machine, Wi-Fi (included), barrier-free access.