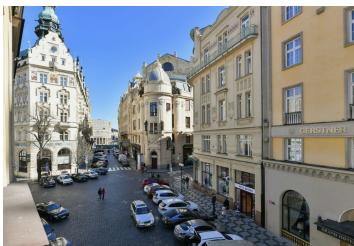

\* Size of the unit according to the Housing Act.

The area consists of the sum total of the internal area of every room.

This renovated, completely furnished apartment is situated on the 2nd floor of a well-maintained traditional corner building with no elevator. Conveniently located in the historic and cultural center of Prague, just a few steps from the Náměstí Republiky metro station, tram stops, and the Palladium and Kotva shopping centers, a few minutes' walk from the Old Town and Wenceslas squares. There is a multipurpose sports complex near the building, and the Vltava embankment as well as Letná Park are within walking distance.