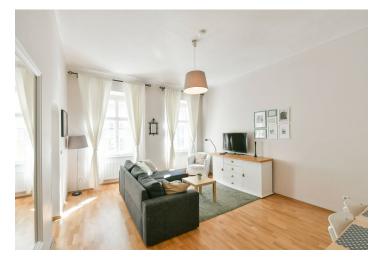

The interior features a living room with a dining area and a fully fitted open plan kitchen, a bedroom, a bathroom including a walk-in shower, a separate toilet, and an entrance hall.

Laminate floors, tiles, central heating, sofabed, washing machine, Wi-Fi (included), barrier-free access.