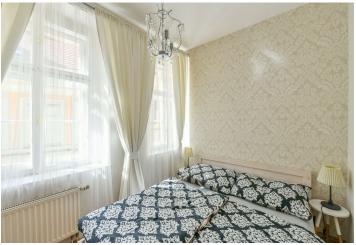

The interior features a living room with a dining area and a fully fitted open plan kitchen, a bedroom, a bathroom including a walk-in shower, a separate toilet, and an entrance hall.

Laminate floors, tiles, central heating, sofabed, washing machine, Wi-Fi (included), barrier-free access.