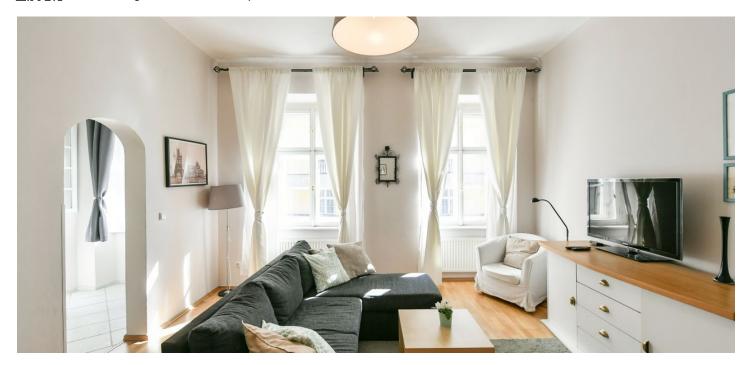

The interior features a living room with a dining area and a fully fitted open plan kitchen, a bedroom, a bathroom including a walk-in shower, a separate toilet, and an entrance hall.

Laminate floors, tiles, central heating, sofabed, washing machine, Wi-Fi (included), barrier-free access.