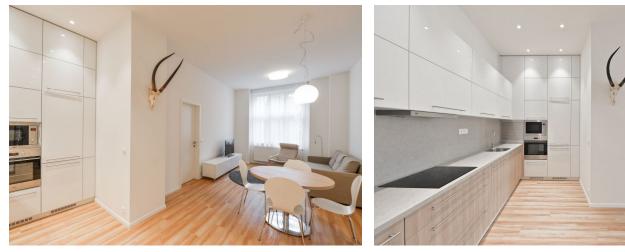

The area of the apartment on the raised ground floor is divided into a living room connected to the kitchen, a master bedroom with an en-suite bathroom and a **dressing room**, a second bedroom, a bathroom and an entrance hall. Both bathrooms have a shower and a toilet.

The project was created in 2015 through the reconstruction of a **house from 1923** by the **prominent architect Alois Krofta**. The windows are wooden; the floors are vinyl in wood decor; the kitchen is fully equipped with built-in appliances, including a dishwasher. The well-maintained house boasts **representative common areas**, the entrance to the building is by **chip**, and the apartment has a videophone. The unit includes a spacious **cellar and garage space** in an automatic car lift for additional purchase.