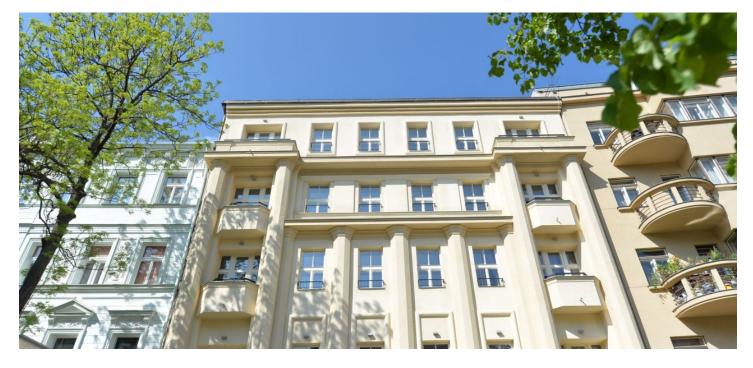

\* Area of the unit according to the Civil Code. The area consists of the sum total area of the entire unit bounded by perimeter walls.

This quiet apartment is located in the courtyard of a house from 1923 on one of the nicest streets in Prague 7, Letná, just a few steps from the Royal Nature Reserve.

The project was created in 2015 through the reconstruction of a **house from 1923** by the **prominent architect Alois Krofta**. The windows are wooden; the floors are vinyl in wood decor; the kitchen is fully equipped with built-in appliances, including a dishwasher. The well-maintained house boasts **representative common areas**, the entrance to the building is by **chip**, and the apartment has a videophone. The unit includes a spacious **cellar and garage space** in an automatic car lift for additional purchase.

The residence is located in a one-way street **lined with trees** and landscaped **front gardens**, thanks to which the houses create a pleasant private space. Cafes, restaurants and bistros operate in the immediate vicinity; there is a supermarket and many small shops, and all other necessary services are within easy reach. The way to the city center takes about 5 minutes from the nearby tram stop; the Hradčanská or Vltavská metro stations are also nearby. A rich cultural life characterizes the locality; **the Bio Oko art cinema** and the **National Gallery** are within walking distance from the house, and the neighborhood is also made more pleasant by the proximity of **Letenské sady and Stromovka parks**.