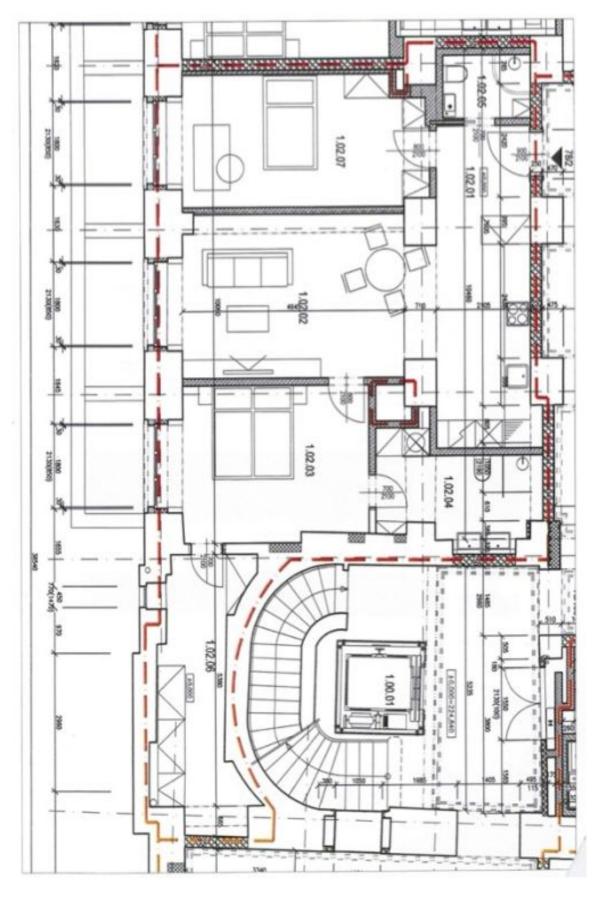

The area of the apartment on the raised ground floor is divided into a living room connected to the kitchen, a master bedroom with an en-suite bathroom and a **dressing room**, a second bedroom, a bathroom and an entrance hall. Both bathrooms have a shower and a toilet.

Floor area 88.1 m², cellar 5.76 m².

The apartment is currently rented at market rent until 10/2024.

Svoboda & Williams s.r.o. info@svoboda-williams.com www.svoboda-williams.com Prague +420 257 328 281 +420 724 551 238