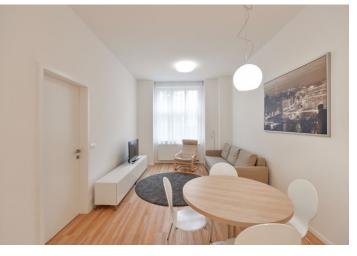

The area of the apartment on the raised ground floor is divided into a living room connected to the kitchen, a master bedroom with an en-suite bathroom and a **dressing room**, a second bedroom, a bathroom and an entrance hall. Both bathrooms have a shower and a toilet.