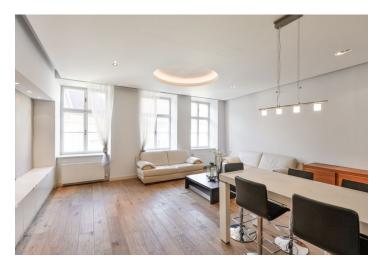

\* Area of the unit according to the Civil Code. The area consists of the sum total area of the entire unit bounded by perimeter walls.

Fully furnished apartment for rent located in the city center on the 2nd floor of a nicely renovated, well-maintained historic building with no elevator and preserved architectural details, just a few minutes' walk from major metro and tram lines, shopping, dining, and entertainment. A few min. walk from the Wenceslas Square and Můstek metro station (lines A and B).

It boasts a convenient layout: the fully fitted open plan kitchen and dining/living room is separated from the sleeping quarters. Both bedrooms have en-suite bathrooms with bathtubs, toilets, and walk-in showers. There is also a utility room, two storage rooms, and ample built-in storage.

Other features include top quality equipment and materials, wooden floors, a washing machine, dryer, dishwasher, rain showerheads, satellite connection, ingenious lighting, and more.