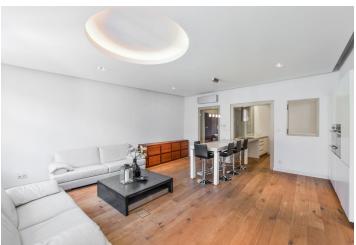

\* Area of the unit according to the Civil Code. The area consists of the sum total area of the entire unit bounded by perimeter walls.

Fully furnished apartment for rent located in the city center on the 2nd floor of a nicely renovated, well-maintained historic building with no elevator and preserved architectural details, just a few minutes' walk from major metro and tram lines, shopping, dining, and entertainment. A few min. walk from the Wenceslas Square and Můstek metro station (lines A and B).

It boasts a convenient layout: the fully fitted open plan kitchen and dining/living room is separated from the sleeping quarters. Both bedrooms have en-suite bathrooms with bathtubs, toilets, and walk-in showers. There is also a utility room, two storage rooms, and ample built-in storage.

Other features include top quality equipment and materials, wooden floors, a washing machine, dryer, dishwasher, rain showerheads, satellite connection, ingenious lighting, and more.