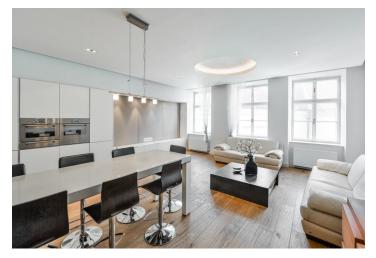

\* Area of the unit according to the Civil Code. The area consists of the sum total area of the entire unit bounded by perimeter walls.

Fully furnished apartment for rent located in the city center on the 2nd floor of a nicely renovated, well-maintained historic building with no elevator and preserved architectural details, just a few minutes' walk from major metro and tram lines, shopping, dining, and entertainment. A few min. walk from the Wenceslas Square and Můstek metro station (lines A and B).

It boasts a convenient layout: the fully fitted open plan kitchen and dining/living room is separated from the sleeping quarters. Both bedrooms have en-suite bathrooms with bathtubs, toilets, and walk-in showers. There is also a utility room, two storage rooms, and ample built-in storage.

Other features include top quality equipment and materials, wooden floors, a washing machine, dryer, dishwasher, rain showerheads, satellite connection, ingenious lighting, and more.