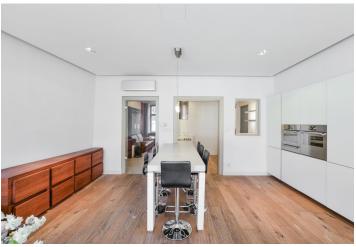

\* Area of the unit according to the Civil Code. The area consists of the sum total area of the entire unit bounded by perimeter walls.

Fully furnished apartment for rent located in the city center on the 2nd floor of a nicely renovated, well-maintained historic building with no elevator and preserved architectural details, just a few minutes' walk from major metro and tram lines, shopping, dining, and entertainment. A few min. walk from the Wenceslas Square and Můstek metro station (lines A and B).

It boasts a convenient layout: the fully fitted open plan kitchen and dining/living room is separated from the sleeping quarters. Both bedrooms have en-suite bathrooms with bathtubs, toilets, and walk-in showers. There is also a utility room, two storage rooms, and ample built-in storage.

Other features include top quality equipment and materials, wooden floors, a washing machine, dryer, dishwasher, rain showerheads, satellite connection, ingenious lighting, and more.