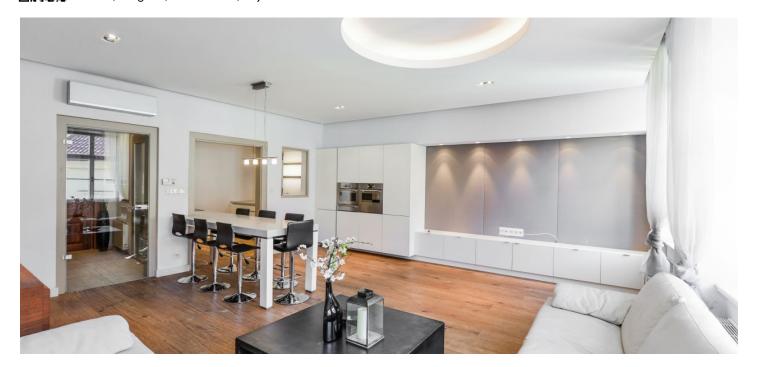

\* Area of the unit according to the Civil Code. The area consists of the sum total area of the entire unit bounded by perimeter walls.

Fully furnished apartment for rent located in the city center on the 2nd floor of a nicely renovated, well-maintained historic building with no elevator and preserved architectural details, just a few minutes' walk from major metro and tram lines, shopping, dining, and entertainment. A few min. walk from the Wenceslas Square and Můstek metro station (lines A and B).

It boasts a convenient layout: the fully fitted open plan kitchen and dining/living room is separated from the sleeping quarters. Both bedrooms have en-suite bathrooms with bathtubs, toilets, and walk-in showers. There is also a utility room, two storage rooms, and ample built-in storage.

Other features include top quality equipment and materials, wooden floors, a washing machine, dryer, dishwasher, rain showerheads, satellite connection, ingenious lighting, and more.