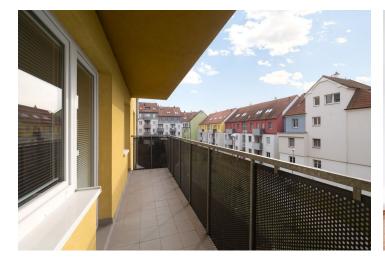

## **Apartment Two-bedroom (3+kk)**

Rented

70.53 m², Brno, Řečkovice, Nachová

| Total area             | 80 m²                                                                |
|------------------------|----------------------------------------------------------------------|
| Floor area*            | 71 m²                                                                |
| Balcony                | 9 m²                                                                 |
| Parking                | Parking in a reserved parking lot in front of the house.             |
| Cellar                 | -                                                                    |
| Service price          | Monthly deposit for common building charges and utilities CZK 5,000. |
| Reference number 10090 |                                                                      |
| Available from         | Immediately                                                          |

The interior features a living room with a fully fitted open plan kitchen and access to the **balcony**, a bedroom also with balcony access, a second bedroom, a bathroom including a bathtub, a separate toilet, a **walk-in closet**, and a spacious entrance hall.