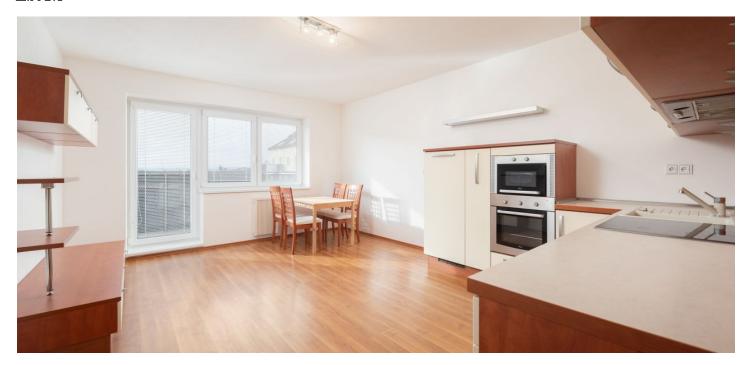

The interior features a living room with a fully fitted open plan kitchen and access to the **balcony**, a bedroom also with balcony access, a second bedroom, a bathroom including a bathtub, a separate toilet, a **walk-in closet**, and a spacious entrance hall.

Plastic windows, interior blinds, floating floors, tiles, storage space, underfloor heating in the bathroom and the hall, electric heating, electric hot water boiler, sofabed, **cellar**. A **parking** space is available in front of the building, plus parking in a parking lot.