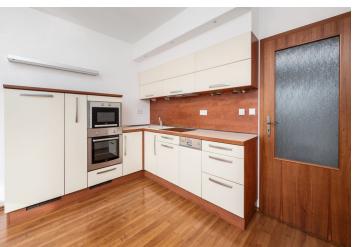

The interior features a living room with a fully fitted open plan kitchen and access to the **balcony**, a bedroom also with balcony access, a second bedroom, a bathroom including a bathtub, a separate toilet, a **walk-in closet**, and a spacious entrance hall.

Plastic windows, interior blinds, floating floors, tiles, storage space, underfloor heating in the bathroom and the hall, electric heating, electric hot water boiler, sofabed, **cellar**. A **parking** space is available in front of the building, plus parking in a parking lot.