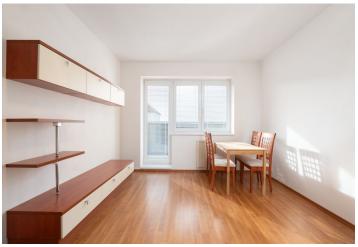

\* Area of the unit according to the Civil Code. The area consists of the sum total area of the entire unit bounded by perimeter walls.

This is a bright semi furnished 2-bedroom apartment with a balcony and green views, on the first floor in a residential building with a lift and parking. Located in a slope in the popular Medlánky residential neighborhood, within walking distance of a bus stop. Local amenities include playgrounds, a primary school, a kindergarten, a grammar school, a shopping center and the Sportareál Družstevní fitness center with a swimming pool.

The interior features a living room with a fully fitted open plan kitchen and access to the **balcony**, a bedroom also with balcony access, a second bedroom, a bathroom including a bathtub, a separate toilet, a **walk-in closet**, and a spacious entrance hall.

Plastic windows, interior blinds, floating floors, tiles, storage space, underfloor heating in the bathroom and the hall, electric heating, electric hot water boiler, sofabed, **cellar**. A **parking** space is available in front of the building, plus parking in a parking lot.