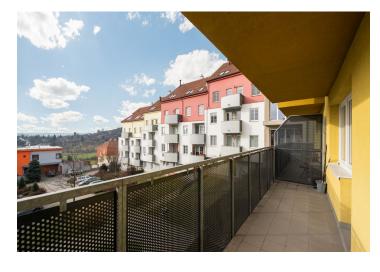

## **Apartment Two-bedroom (3+kk)**

Rented

70.53 m², Brno, Řečkovice, Nachová

| Total area             | 80 m²                                                                |
|------------------------|----------------------------------------------------------------------|
| Floor area*            | 71 m²                                                                |
| Balcony                | 9 m²                                                                 |
| Parking                | Parking in a reserved parking lot in front of the house.             |
| Cellar                 | -                                                                    |
| Service price          | Monthly deposit for common building charges and utilities CZK 5,000. |
| Reference number 10090 |                                                                      |
| Available from         | Immediately                                                          |

The interior features a living room with a fully fitted open plan kitchen and access to the **balcony**, a bedroom also with balcony access, a second bedroom, a bathroom including a bathtub, a separate toilet, a **walk-in closet**, and a spacious entrance hall.