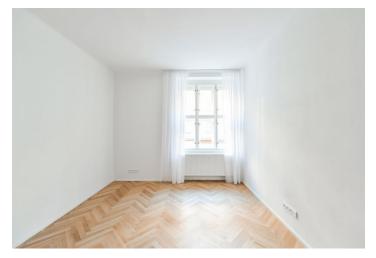

The apartment includes an entrance hall connected to a separate fully fitted kitchen with built-in appliances, a living room, a bedroom facing the quiet courtyard, an en-suite bathroom with a walk-in shower, a utility/storage room, a separate toilet, and a balcony facing the courtyard.