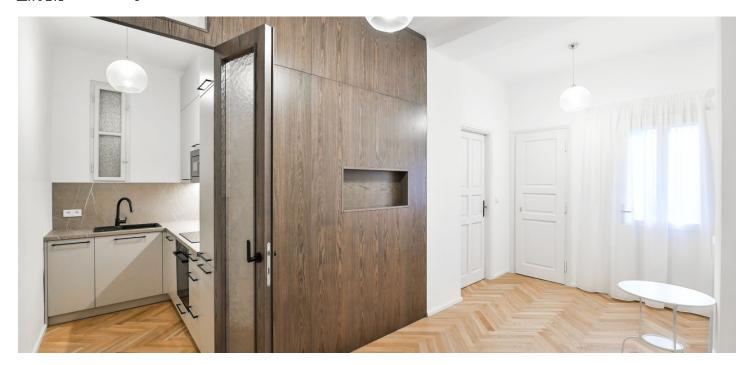

The apartment includes an entrance hall connected to a separate fully fitted kitchen with built-in appliances, a living room, a bedroom facing the quiet courtyard, an en-suite bathroom with a walk-in shower, a utility/storage room, a separate toilet, and a balcony facing the courtyard.

New hardwood floors, tiles, built-in storage, new electric boiler, dishwasher, induction cooktop, microwave oven, cellar. The apartment is unfurnished.