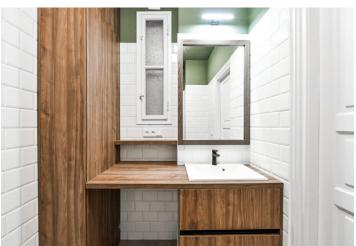

The apartment includes an entrance hall connected to a separate fully fitted kitchen with built-in appliances, a living room, a bedroom facing the quiet courtyard, an en-suite bathroom with a walk-in shower, a utility/storage room, a separate toilet, and a balcony facing the courtyard.

New hardwood floors, tiles, built-in storage, new electric boiler, dishwasher, induction cooktop, microwave oven, cellar. The apartment is unfurnished.