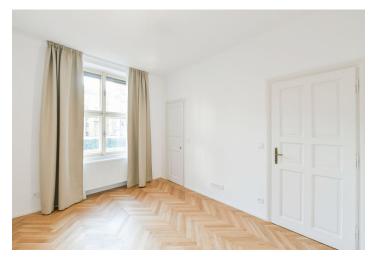

The apartment includes an entrance hall connected to a separate fully fitted kitchen with built-in appliances, a living room, a bedroom facing the quiet courtyard, an en-suite bathroom with a walk-in shower, a utility/storage room, a separate toilet, and a balcony facing the courtyard.