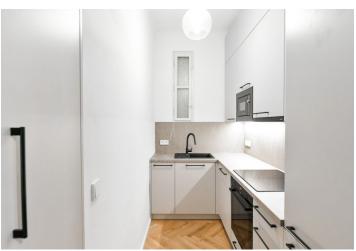

The apartment includes an entrance hall connected to a separate fully fitted kitchen with built-in appliances, a living room, a bedroom facing the quiet courtyard, an en-suite bathroom with a walk-in shower, a utility/storage room, a separate toilet, and a balcony facing the courtyard.

New hardwood floors, tiles, built-in storage, new electric boiler, dishwasher, induction cooktop, microwave oven, cellar. The apartment is unfurnished.