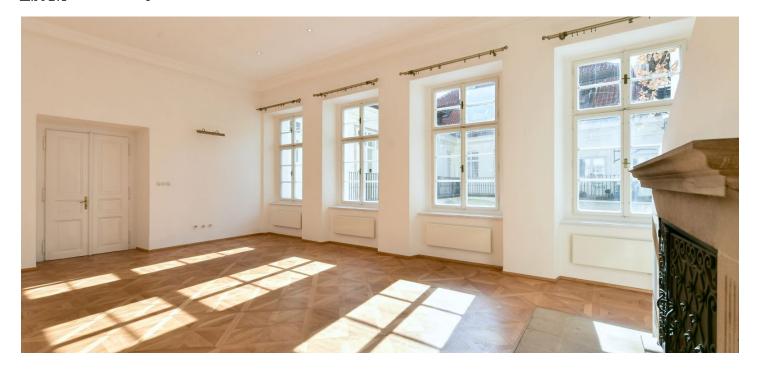

\* Area of the unit according to the Civil Code. The area consists of the sum total area of the entire unit bounded by perimeter walls.

Unique rental apartment under Prague Castle! This fully renovated split-level attic unit with a courtyard terrace and amazing views of the Prague panorama is on the 4th floor of a reconstructed historic residential palace from 1498. Located in the romantic Malá Strana area right beneath the Prague Castle, minutes from the Charles Bridge, and a few minutes' walk to trams and the Malostranská metro station.

The lower level features a spacious living room with a working fireplace, a fully fitted kitchen, dining hall, guest toilet, courtyard terrace, and entry hall. The upper floor includes three bedrooms providing lovely views of Prague, the Prague Castle, and the typical Prague red roof tops, two en-suite bathrooms (tub, toilet) and a separate shower bathroom with a toilet.

Parquet floors, built-in storage, electric heating, washer, dishwasher, video entry phone. On-site garage included. Elevator in the courtyard, camera surveillance system in the building, chip operated entrance.