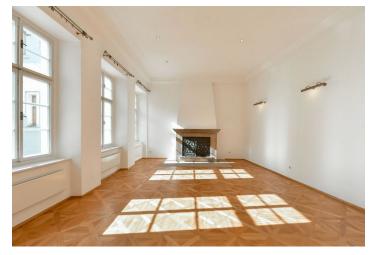

The lower level features a spacious living room with a working fireplace, a fully fitted kitchen, dining hall, guest toilet, courtyard terrace, and entry hall. The upper floor includes three bedrooms providing lovely views of Prague, the Prague Castle, and the typical Prague red roof tops, two en-suite bathrooms (tub, toilet) and a separate shower bathroom with a toilet.