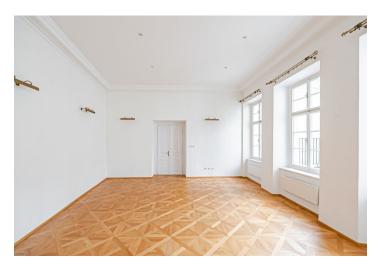

The lower level features a spacious living room with a working fireplace, a fully fitted kitchen, dining hall, guest toilet, courtyard terrace, and entry hall. The upper floor includes three bedrooms providing lovely views of Prague, the Prague Castle, and the typical Prague red roof tops, two en-suite bathrooms (tub, toilet) and a separate shower bathroom with a toilet.

Parquet floors, built-in storage, electric heating, washer, dishwasher, video entry phone. On-site garage included. Elevator in the courtyard, camera surveillance system in the building, chip operated entrance.