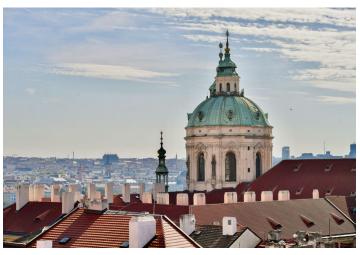

\* Area of the unit according to the Civil Code. The area consists of the sum total area of the entire unit bounded by perimeter walls.

Unique rental apartment under Prague Castle! This fully renovated split-level attic unit with a courtyard terrace and amazing views of the Prague panorama is on the 4th floor of a reconstructed historic residential palace from 1498. Located in the romantic Malá Strana area right beneath the Prague Castle, minutes from the Charles Bridge, and a few minutes' walk to trams and the Malostranská metro station.

The lower level features a spacious living room with a working fireplace, a fully fitted kitchen, dining hall, guest toilet, courtyard terrace, and entry hall. The upper floor includes three bedrooms providing lovely views of Prague, the Prague Castle, and the typical Prague red roof tops, two en-suite bathrooms (tub, toilet) and a separate shower bathroom with a toilet.