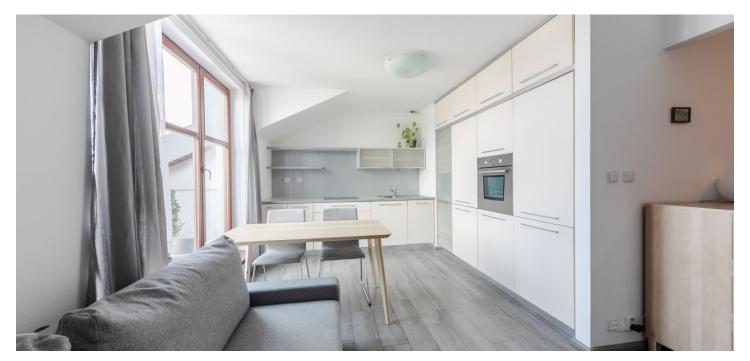

\* Area of the unit according to the Civil Code. The area consists of the sum total area of the entire unit bounded by perimeter walls.

Benefiting from 3 terraces and pretty views of the surrounding greenery, this furnished attic apartment is on the 5th topmost floor of a modern residential project with an elevator nicely located in a green natural park-like area under the Baba neighborhood, with full amenities in close vicinity. Within quick reach of the VItava riverbank, Šárecké Valley, and Stromovka Park, a few short tram or bus stops from the Dejvická metro station (5 min. to the city center) and the Czech Technical University campus. Conveniently located for the airport and numerous Prague 6 international schools.

The apartment includes a living room with a fully fitted open plan kitchen and terrace offering views of the St. Vitus Cathedral, a bedroom with built-in wardrobes and a terrace, a bathroom with a bathtub, a toilet and a terrace, plus an entrance hall.

Laminate floors, tiles, security entry door, central heating, washing machine, dishwasher, TV, video entry phone.