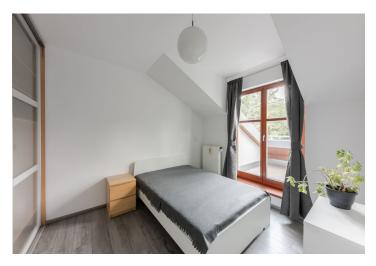

The apartment includes a living room with a fully fitted open plan kitchen and terrace offering views of the St. Vitus Cathedral, a bedroom with built-in wardrobes and a terrace, a bathroom with a bathtub, a toilet and a terrace, plus an entrance hall.