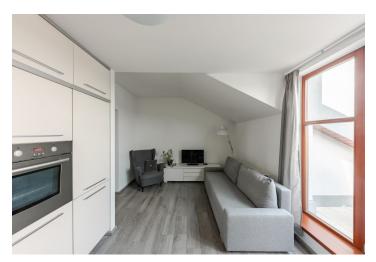

The apartment includes a living room with a fully fitted open plan kitchen and terrace offering views of the St. Vitus Cathedral, a bedroom with built-in wardrobes and a terrace, a bathroom with a bathtub, a toilet and a terrace, plus an entrance hall.