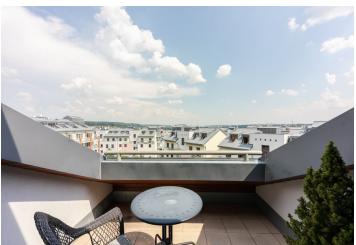

\* Area of the unit according to the Civil Code. The area consists of the sum total area of the entire unit bounded by perimeter walls.

Benefiting from 3 terraces and pretty views of the surrounding greenery, this furnished attic apartment is on the 5th topmost floor of a modern residential project with an elevator nicely located in a green natural park-like area under the Baba neighborhood, with full amenities in close vicinity. Within quick reach of the VItava riverbank, Šárecké Valley, and Stromovka Park, a few short tram or bus stops from the Dejvická metro station (5 min. to the city center) and the Czech Technical University campus. Conveniently located for the airport and numerous Prague 6 international schools.