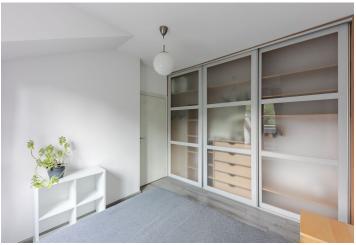

The apartment includes a living room with a fully fitted open plan kitchen and terrace offering views of the St. Vitus Cathedral, a bedroom with built-in wardrobes and a terrace, a bathroom with a bathtub, a toilet and a terrace, plus an entrance hall.

Laminate floors, tiles, security entry door, central heating, washing machine, dishwasher, TV, video entry phone.