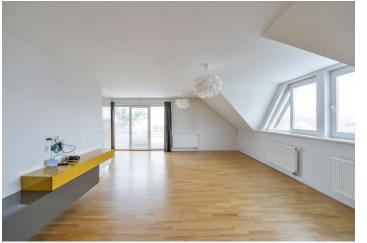

The apartment has a separate ground floor access with an entrance hall and built-in wardrobes. The first floor features a spacious **air-conditioned** living room with a dining area and a fully fitted open plan kitchen, three separate bedrooms, a bathroom incl. both a bathtub and a walk-in shower, and a separate toilet. The tenants can use the garden with a **terrace** and **garden** furniture.