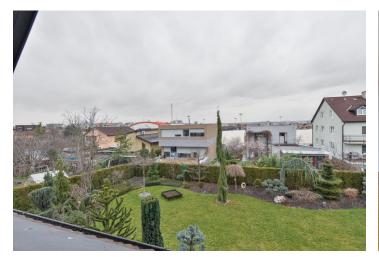

This spacious apartment with a beautiful 700 sq. m. landscaped garden is on the 1st floor of a freestanding house in a quiet residential part of Štěrboholy, Prague 10, a location with quality amenities within easy reach, a quick connection to the city center, and great access to the Mladá Boleslav, Liberec, and Hradec Králové highways. Local amenities include the Hamr sports grounds incl. a nearby tennis and badminton hall, and a new primary school and kindergarten.

The apartment has a separate ground floor access with an entrance hall and built-in wardrobes. The first floor features a spacious **air-conditioned** living room with a dining area and a fully fitted open plan kitchen, three separate bedrooms, a bathroom incl. both a bathtub and a walk-in shower, and a separate toilet. The tenants can use the garden with a **terrace** and **garden** furniture.