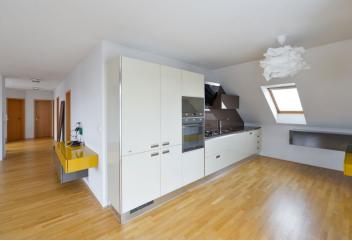

The apartment has a separate ground floor access with an entrance hall and built-in wardrobes. The first floor features a spacious **air-conditioned** living room with a dining area and a fully fitted open plan kitchen, three separate bedrooms, a bathroom incl. both a bathtub and a walk-in shower, and a separate toilet. The tenants can use the garden with a **terrace** and **garden** furniture.

Hardwood parquet floors, tiles, built-in wardrobes, blinds, gas boiler, washer/dryer, dishwasher, microwave oven, alarm. **One garage parking spot** included in the rent.

\* Area of the unit according to the Civil Code. The area consists of the sum total area of the entire unit bounded by perimeter walls.