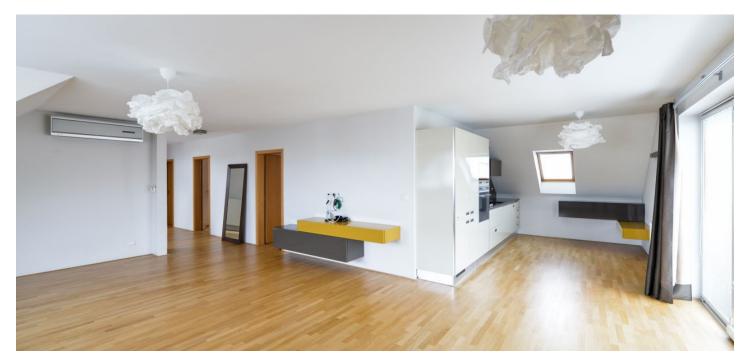

The apartment has a separate ground floor access with an entrance hall and built-in wardrobes. The first floor features a spacious **air-conditioned** living room with a dining area and a fully fitted open plan kitchen, three separate bedrooms, a bathroom incl. both a bathtub and a walk-in shower, and a separate toilet. The tenants can use the garden with a **terrace** and **garden** furniture.

Hardwood parquet floors, tiles, built-in wardrobes, blinds, gas boiler, washer/dryer, dishwasher, microwave oven, alarm. **One garage parking spot** included in the rent.

\* Area of the unit according to the Civil Code. The area consists of the sum total area of the entire unit bounded by perimeter walls.