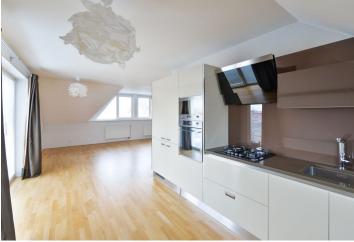

The apartment has a separate ground floor access with an entrance hall and built-in wardrobes. The first floor features a spacious **air-conditioned** living room with a dining area and a fully fitted open plan kitchen, three separate bedrooms, a bathroom incl. both a bathtub and a walk-in shower, and a separate toilet. The tenants can use the garden with a **terrace** and **garden** furniture.

Hardwood parquet floors, tiles, built-in wardrobes, blinds, gas boiler, washer/dryer, dishwasher, microwave oven, alarm. **One garage parking spot** included in the rent.

\* Area of the unit according to the Civil Code. The area consists of the sum total area of the entire unit bounded by perimeter walls.