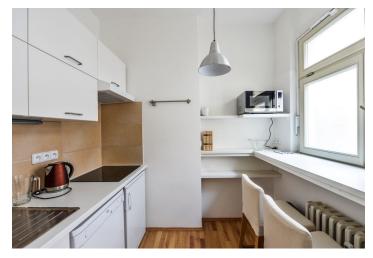

The apartment area is divided into a living room/bedroom, a separate kitchen, a bathroom (with a bathtub, toilet, sink, and connection for a washing machine), and an entrance hall. The room is west-facing, the kitchen is east-facing, and all windows overlook the courtyard.

The windows have wooden frames; floors are floating, wooden, and tiled. Luxfer glass illuminates the bathroom. The kitchen is fully equipped, including a dishwasher; central heating. All of the pictured interior facilities are included in the purchase price. The Functionalist building has 2 elevators, and the original craftsmanship elements have been preserved in the common areas.