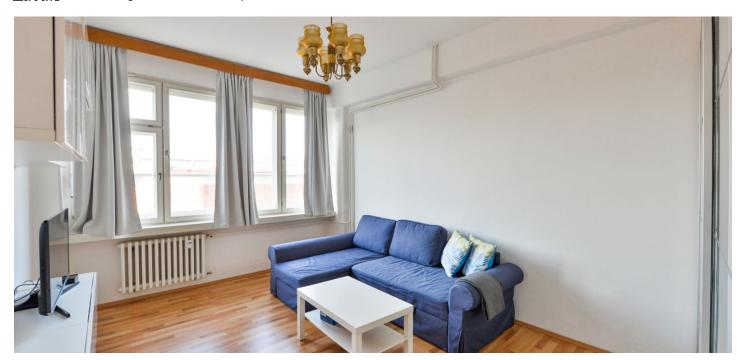

## Sold

This fully furnished apartment with high ceilings and windows facing a quiet courtyard is located on the 5th floor of a Functionalist apartment building with an elevator. The building stands in the city center, right next to Wenceslas Square.

The apartment area is divided into a living room/bedroom, a separate kitchen, a bathroom (with a bathtub, toilet, sink, and connection for a washing machine), and an entrance hall. The room is west-facing, the kitchen is east-facing, and all windows overlook the courtyard.

The windows have wooden frames; floors are floating, wooden, and tiled. Luxfer glass illuminates the bathroom. The kitchen is fully equipped, including a dishwasher; central heating. All of the pictured interior facilities are included in the purchase price. The Functionalist building has 2 elevators, and the original craftsmanship elements have been preserved in the common areas.