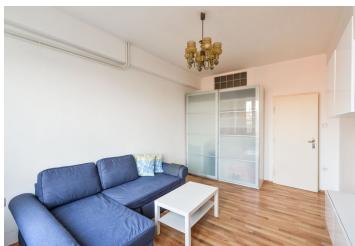

## Sold

This fully furnished apartment with high ceilings and windows facing a quiet courtyard is located on the 5th floor of a Functionalist apartment building with an elevator. The building stands in the city center, right next to Wenceslas Square.

The apartment area is divided into a living room/bedroom, a separate kitchen, a bathroom (with a bathtub, toilet, sink, and connection for a washing machine), and an entrance hall. The room is west-facing, the kitchen is east-facing, and all windows overlook the courtyard.

The windows have wooden frames; floors are floating, wooden, and tiled. Luxfer glass illuminates the bathroom. The kitchen is fully equipped, including a dishwasher; central heating. All of the pictured interior facilities are included in the purchase price. The Functionalist building has 2 elevators, and the original craftsmanship elements have been preserved in the common areas.