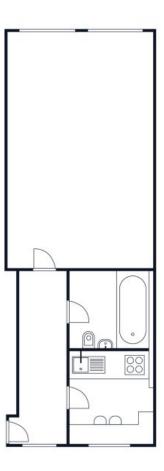

The apartment area is divided into a living room/bedroom, a separate kitchen, a bathroom (with a bathtub, toilet, sink, and connection for a washing machine), and an entrance hall. The room is west-facing, the kitchen is east-facing, and all windows overlook the courtyard.

Floor area 30.9 m<sup>2</sup>.

## **Apartment Studio (1+1)**

31 m², Prague 1, Nové Město, Opletalova

1 Předsíň 2 Kuchyň 3 Koupelr 4 Pokoj

)pletalova

Bv† 1+

6. NF