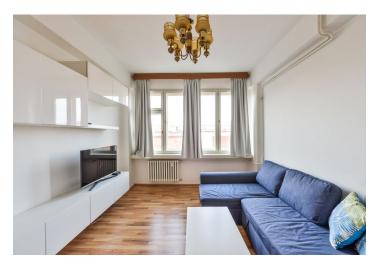

## Sold

This fully furnished apartment with high ceilings and windows facing a quiet courtyard is located on the 5th floor of a Functionalist apartment building with an elevator. The building stands in the city center, right next to Wenceslas Square.

The apartment area is divided into a living room/bedroom, a separate kitchen, a bathroom (with a bathtub, toilet, sink, and connection for a washing machine), and an entrance hall. The room is west-facing, the kitchen is east-facing, and all windows overlook the courtyard.

The windows have wooden frames; floors are floating, wooden, and tiled. Luxfer glass illuminates the bathroom. The kitchen is fully equipped, including a dishwasher; central heating. All of the pictured interior facilities are included in the purchase price. The Functionalist building has 2 elevators, and the original craftsmanship elements have been preserved in the common areas.