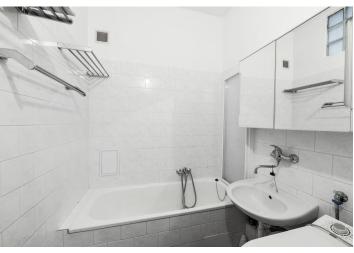

The apartment area is divided into a living room/bedroom, a separate kitchen, a bathroom (with a bathtub, toilet, sink, and connection for a washing machine), and an entrance hall. The room is west-facing, the kitchen is east-facing, and all windows overlook the courtyard.

The windows have wooden frames; floors are floating, wooden, and tiled. Luxfer glass illuminates the bathroom. The kitchen is fully equipped, including a dishwasher; central heating. All of the pictured interior facilities are included in the purchase price. The Functionalist building has 2 elevators, and the original craftsmanship elements have been preserved in the common areas.