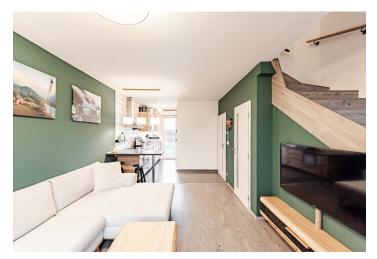

The ground floor features a living room with a fully fitted open plan kitchen and access to the covered **terrace** and **garden**, a toilet, and an entrance hall. The first floor offers a bedroom with a fitted **walk-in closet**, a bathroom with a bathtub and toilet, and a fitted **dressing room**. The second floor includes the master bedroom.

**Air-conditioning** on the ground floor, laminate floors, tiles, built-in wardrobe, electric underfloor heating, washing machine, dishwasher, garden furniture. A **parking** space on the plot in front of the house is available. Available from May 1st, 2023.