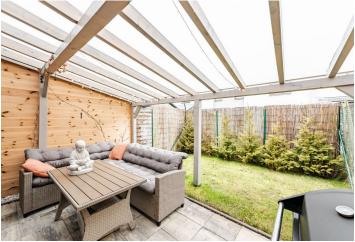

The ground floor features a living room with a fully fitted open plan kitchen and access to the covered **terrace** and **garden**, a toilet, and an entrance hall. The first floor offers a bedroom with a fitted **walk-in closet**, a bathroom with a bathtub and toilet, and a fitted **dressing room**. The second floor includes the master bedroom.

**Air-conditioning** on the ground floor, laminate floors, tiles, built-in wardrobe, electric underfloor heating, washing machine, dishwasher, garden furniture. A **parking** space on the plot in front of the house is available. Available from May 1st, 2023.