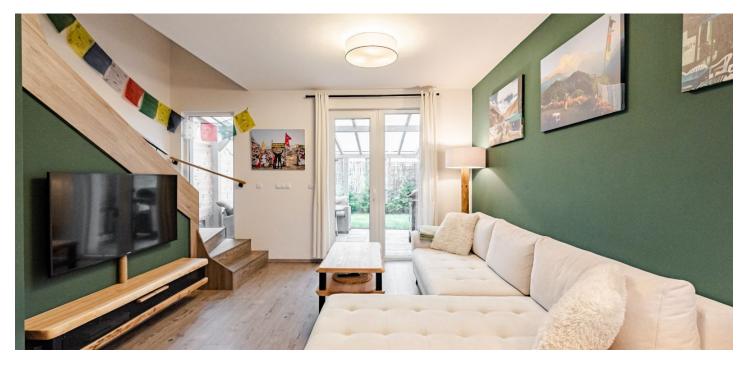

The ground floor features a living room with a fully fitted open plan kitchen and access to the covered **terrace** and **garden**, a toilet, and an entrance hall. The first floor offers a bedroom with a fitted **walk-in closet**, a bathroom with a bathtub and toilet, and a fitted **dressing room**. The second floor includes the master bedroom.

**Air-conditioning** on the ground floor, laminate floors, tiles, built-in wardrobe, electric underfloor heating, washing machine, dishwasher, garden furniture. A **parking** space on the plot in front of the house is available. Available from May 1st, 2023.