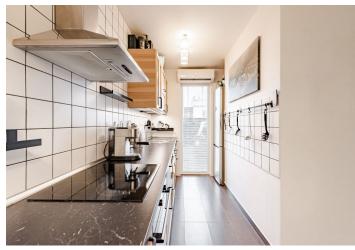

The ground floor features a living room with a fully fitted open plan kitchen and access to the covered **terrace** and **garden**, a toilet, and an entrance hall. The first floor offers a bedroom with a fitted **walk-in closet**, a bathroom with a bathtub and toilet, and a fitted **dressing room**. The second floor includes the master bedroom.