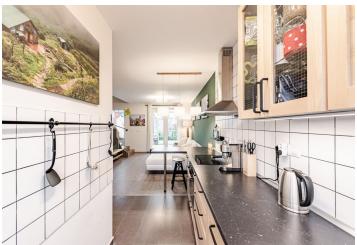

The ground floor features a living room with a fully fitted open plan kitchen and access to the covered **terrace** and **garden**, a toilet, and an entrance hall. The first floor offers a bedroom with a fitted **walk-in closet**, a bathroom with a bathtub and toilet, and a fitted **dressing room**. The second floor includes the master bedroom.