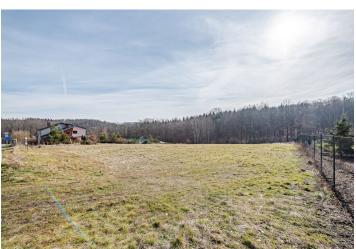

## Land

€ 380 413 I CZK 9 400 000

2 088 m², Kladno, Unhošť, Na Lukách

### € 380 413 I CZK 9 400 000

This sunny, 2,088 sq. m. plot of land is right next to a forest, in a residential area between the town of Unhošť and the village of Malé Kyšice. A pleasantly quiet place located near the Povodí Kačáku Nature Park and Křivoklátsko Nature Reserve near the western edge of Prague, which is easily accessible via the D6 highway.

The land is suitable for the construction of a family house; utility networks are on the border of the south-facing, slightly sloping plot. The building coefficient has an upper limit of 20%. Access to it is via an illuminated asphalt road with a sidewalk. Its location right next to a forest guarantees future residents utmost privacy at home and in the garden.

The peaceful location on the border of the Křivoklátsko PLA allows quick access to nature, but also to all necessary services. The center of Unhošť with a state and private kindergarten and elementary school, art school, sports fields, shops, restaurants, cafes, and medical services is about 5 minutes away by car or less than 10 minutes by bus from a nearby stop, and you can also drive to the airport in less than half an hour or connect to the Prague Ring Road. Hiking and bike trails lead through the beautiful wooded surroundings.