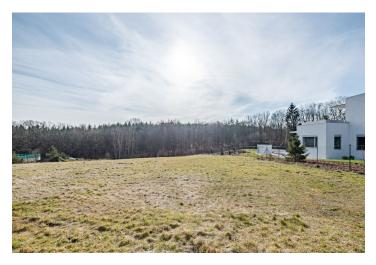

### € 380 413 I CZK 9 400 000

This sunny, 2,088 sq. m. plot of land is right next to a forest, in a residential area between the town of Unhošť and the village of Malé Kyšice. A pleasantly quiet place located near the Povodí Kačáku Nature Park and Křivoklátsko Nature Reserve near the western edge of Prague, which is easily accessible via the D6 highway.

The land is suitable for the construction of a family house; utility networks are on the border of the south-facing, slightly sloping plot. The building coefficient has an upper limit of 20%. Access to it is via an illuminated asphalt road with a sidewalk. Its location right next to a forest guarantees future residents utmost privacy at home and in the garden.