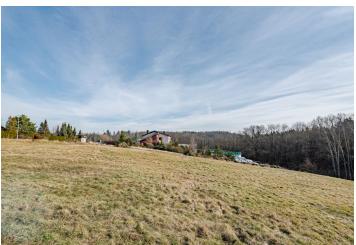

### € 380 413 I CZK 9 400 000

This sunny, 2,088 sq. m. plot of land is right next to a forest, in a residential area between the town of Unhošť and the village of Malé Kyšice. A pleasantly quiet place located near the Povodí Kačáku Nature Park and Křivoklátsko Nature Reserve near the western edge of Prague, which is easily accessible via the D6 highway.

The peaceful location on the border of the Křivoklátsko PLA allows quick access to nature, but also to all necessary services. The center of Unhošť with a state and private kindergarten and elementary school, art school, sports fields, shops, restaurants, cafes, and medical services is about 5 minutes away by car or less than 10 minutes by bus from a nearby stop, and you can also drive to the airport in less than half an hour or connect to the Prague Ring Road. Hiking and bike trails lead through the beautiful wooded surroundings.