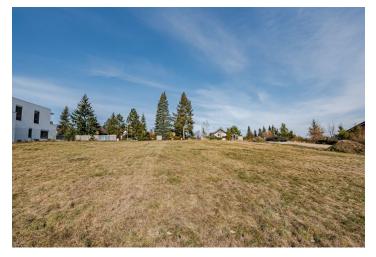

### € 380 413 I CZK 9 400 000

This sunny, 2,088 sq. m. plot of land is right next to a forest, in a residential area between the town of Unhošť and the village of Malé Kyšice. A pleasantly quiet place located near the Povodí Kačáku Nature Park and Křivoklátsko Nature Reserve near the western edge of Prague, which is easily accessible via the D6 highway.

The land is suitable for the construction of a family house; utility networks are on the border of the south-facing, slightly sloping plot. The building coefficient has an upper limit of 20%. Access to it is via an illuminated asphalt road with a sidewalk. Its location right next to a forest guarantees future residents utmost privacy at home and in the garden.