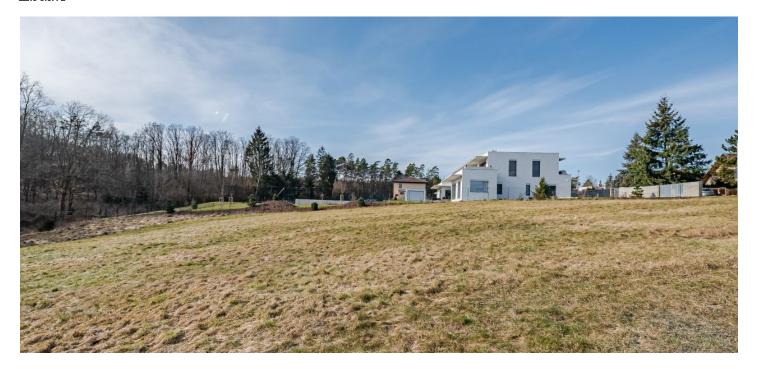

### € 380 413 I CZK 9 400 000

This sunny, 2,088 sq. m. plot of land is right next to a forest, in a residential area between the town of Unhošť and the village of Malé Kyšice. A pleasantly quiet place located near the Povodí Kačáku Nature Park and Křivoklátsko Nature Reserve near the western edge of Prague, which is easily accessible via the D6 highway.

The land is suitable for the construction of a family house; utility networks are on the border of the south-facing, slightly sloping plot. The building coefficient has an upper limit of 20%. Access to it is via an illuminated asphalt road with a sidewalk. Its location right next to a forest guarantees future residents utmost privacy at home and in the garden.