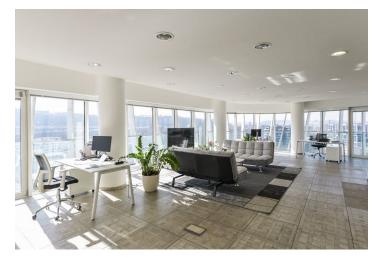

Its more than 200 square meters of living space, currently used as an office, consists of an **open living space**, a kitchen with a dining area, 2 large bedrooms, 2 bathrooms, a hallway, and a spacious hall with elevator access. From all rooms you can enter **the wraparound terrace with views of the surrounding area**; the corridor has access to a **terrace suitable for grilling and relaxation**.

The striking building, in which the **architect Bořek Šípek** also participated, was completed in 2011. There are 30 premium apartments spread out over 21 floors. Large-format windows can be shaded with **aluminum sunshades**. The apartment is air-conditioned, has a **videophone** and comes with **2 garage spaces** and a **cellar**. The building has a reception, round-the-clock security, and chip access; residents can use the **Finnish** and **infrared sauna**.