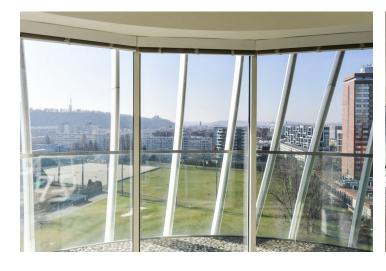

\* Area of the unit according to the Civil Code. The area consists of the sum total area of the entire unit bounded by perimeter walls.

This unique apartment, full of light, with a terrace, panoramic views of the city, 2 garage parking spaces, and an elevator that goes directly to the unit, is located in the unique Sun Tower high-rise building in the modern part of the Karlín district in close proximity to the city center.

Its more than 200 square meters of living space, currently used as an office, consists of an **open living space**, a kitchen with a dining area, 2 large bedrooms, 2 bathrooms, a hallway, and a spacious hall with elevator access. From all rooms you can enter **the wraparound terrace with views of the surrounding area**; the corridor has access to a **terrace suitable for grilling and relaxation**.

Floor area 236 m², wraparound terrace 44 m², terrace 39.9 m², balcony 12.6  $m^2$ , cellar 1.5  $m^2$ .