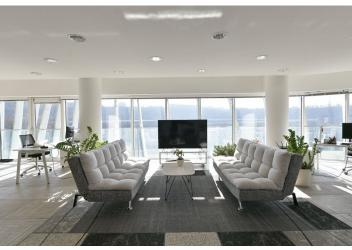

Its more than 200 square meters of living space, currently used as an office, consists of an **open living space**, a kitchen with a dining area, 2 large bedrooms, 2 bathrooms, a hallway, and a spacious hall with elevator access. From all rooms you can enter **the wraparound terrace with views of the surrounding area**; the corridor has access to a **terrace suitable for grilling and relaxation**.

The striking building, in which the **architect Bořek Šípek** also participated, was completed in 2011. There are 30 premium apartments spread out over 21 floors. Large-format windows can be shaded with **aluminum sunshades**. The apartment is air-conditioned, has a **videophone** and comes with **2 garage spaces** and a **cellar**. The building has a reception, round-the-clock security, and chip access; residents can use the **Finnish** and **infrared sauna**.