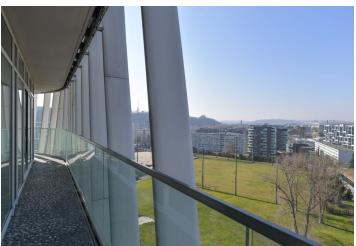

Its more than 200 square meters of living space, currently used as an office, consists of an **open living space**, a kitchen with a dining area, 2 large bedrooms, 2 bathrooms, a hallway, and a spacious hall with elevator access. From all rooms you can enter **the wraparound terrace with views of the surrounding area**; the corridor has access to a **terrace suitable for grilling and relaxation**.

Floor area 236 m², wraparound terrace 44 m², terrace 39.9 m², balcony 12.6  $m^2$ , cellar 1.5  $m^2$ .