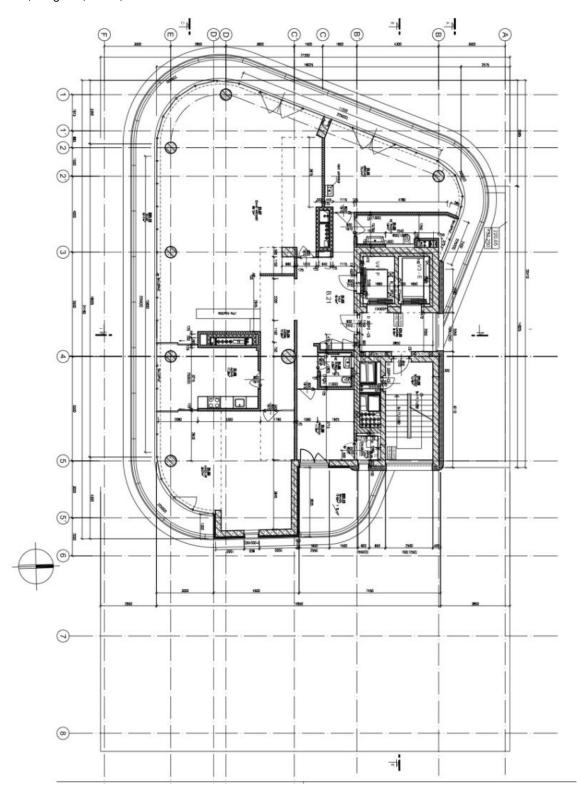

Its more than 200 square meters of living space, currently used as an office, consists of an **open living space**, a kitchen with a dining area, 2 large bedrooms, 2 bathrooms, a hallway, and a spacious hall with elevator access. From all rooms you can enter **the wraparound terrace with views of the surrounding area**; the corridor has access to a **terrace suitable for grilling and relaxation**.

Floor area 236 m², wraparound terrace 44 m², terrace 39.9 m², balcony 12.6  $m^2$ , cellar 1.5  $m^2$ .