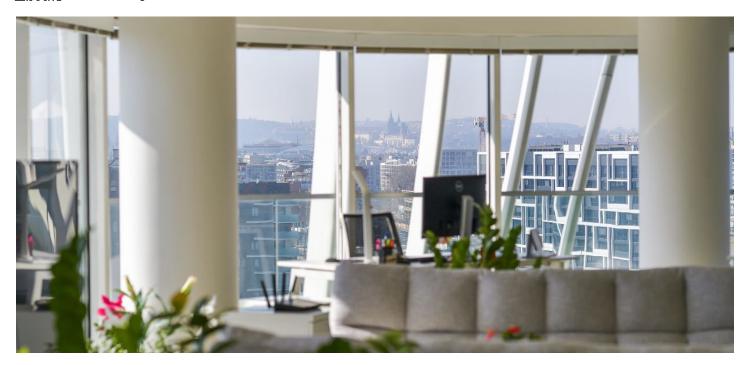

\* Area of the unit according to the Civil Code. The area consists of the sum total area of the entire unit bounded by perimeter walls.

This unique apartment, full of light, with a terrace, panoramic views of the city, 2 garage parking spaces, and an elevator that goes directly to the unit, is located in the unique Sun Tower high-rise building in the modern part of the Karlín district in close proximity to the city center.

Its more than 200 square meters of living space, currently used as an office, consists of an **open living space**, a kitchen with a dining area, 2 large bedrooms, 2 bathrooms, a hallway, and a spacious hall with elevator access. From all rooms you can enter **the wraparound terrace with views of the surrounding area**; the corridor has access to a **terrace suitable for grilling and relaxation**.

The building is conveniently located in a developing area near the city center. There are sports fields right next door—tennis courts or a driving range—and schools, shops, and other services are within easy reach; the large Krejcárek forest park is also nearby. Karlín also stands out for its number of cafes, bistros, and quality restaurants.