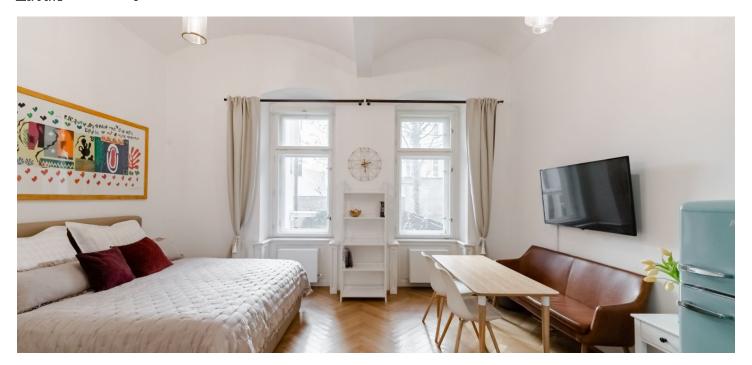

Sold

This stylish one-room apartment with preserved original craftsmanship elements and breathtaking green views is located on the upper ground floor of a completely renovated and well-secured apartment building. An exceptional place in the center of Prague, on a quiet cul-de-sac in Malá Strana, right next to the embankment and the Kampa, Čertovka, and Petřín gardens.

The apartment is divided into a living room with a kitchen, a dining and sleeping area, a bathroom (shower and toilet), and an entrance hall. The room's windows provide lovely views of a quiet, poetic courtyard with seating and landscaped greenery, which the owners can use.

High ceilings and large windows add airiness and lightness to the interior, and wooden parquet floors and vaulted ceilings contribute to coziness. The kitchen has built-in appliances (two-burner hob, electric oven, dishwasher, washer-dryer), a secure entrance door, and central heating. The purchase price includes equipment and a cellar.