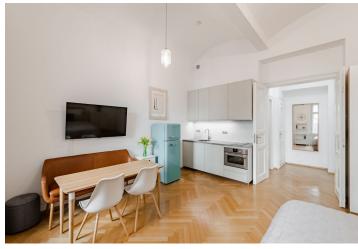

The apartment is divided into a living room with a kitchen, a dining and sleeping area, a bathroom (shower and toilet), and an entrance hall. The room's windows provide lovely views of a quiet, poetic courtyard with seating and landscaped greenery, which the owners can use.

High ceilings and large windows add airiness and lightness to the interior, and wooden parquet floors and vaulted ceilings contribute to coziness. The kitchen has built-in appliances (two-burner hob, electric oven, dishwasher, washer-dryer), a secure entrance door, and central heating. The purchase price includes equipment and a cellar.