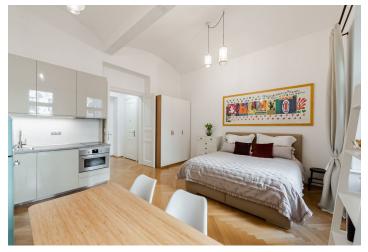

The apartment is divided into a living room with a kitchen, a dining and sleeping area, a bathroom (shower and toilet), and an entrance hall. The room's windows provide lovely views of a quiet, poetic courtyard with seating and landscaped greenery, which the owners can use.

High ceilings and large windows add airiness and lightness to the interior, and wooden parquet floors and vaulted ceilings contribute to coziness. The kitchen has built-in appliances (two-burner hob, electric oven, dishwasher, washer-dryer), a secure entrance door, and central heating. The purchase price includes equipment and a cellar.