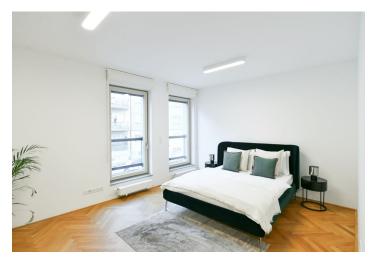

The interior features a huge living room with a fully fitted open plan kitchen, a dining area, and a French window offering views of the green courtyard, a master bedroom with a **walk-in closet**, French windows, and a bathroom (bathtub, walk-in shower, toilet, bidet), a bedroom with a **walk-in closet** and a bathroom (walk-in shower, toilet with a bidet shower), and a bedroom with a bathroom (walk-in shower, bidet, toilet). There is a fitted **walk-in closet**, a utility room, a guest toilet, and an entrance hall with built-in wardrobes.