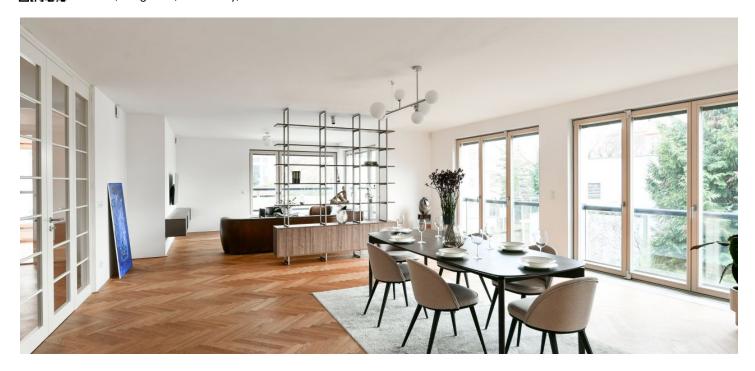

The interior features a huge living room with a fully fitted open plan kitchen, a dining area, and a French window offering views of the green courtyard, a master bedroom with a **walk-in closet**, French windows, and a bathroom (bathtub, walk-in shower, toilet, bidet), a bedroom with a **walk-in closet** and a bathroom (walk-in shower, toilet with a bidet shower), and a bedroom with a bathroom (walk-in shower, bidet, toilet). There is a fitted **walk-in closet**, a utility room, a guest toilet, and an entrance hall with built-in wardrobes.