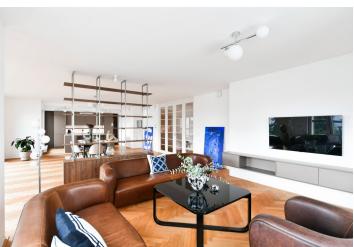

The interior features a huge living room with a fully fitted open plan kitchen, a dining area, and a French window offering views of the green courtyard, a master bedroom with a **walk-in closet**, French windows, and a bathroom (bathtub, walk-in shower, toilet, bidet), a bedroom with a **walk-in closet** and a bathroom (walk-in shower, toilet with a bidet shower), and a bedroom with a bathroom (walk-in shower, bidet, toilet). There is a fitted **walk-in closet**, a utility room, a guest toilet, and an entrance hall with built-in wardrobes.