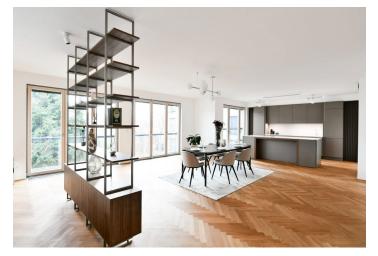

The interior features a huge living room with a fully fitted open plan kitchen, a dining area, and a French window offering views of the green courtyard, a master bedroom with a **walk-in closet**, French windows, and a bathroom (bathtub, walk-in shower, toilet, bidet), a bedroom with a **walk-in closet** and a bathroom (walk-in shower, toilet with a bidet shower), and a bedroom with a bathroom (walk-in shower, bidet, toilet). There is a fitted **walk-in closet**, a utility room, a guest toilet, and an entrance hall with built-in wardrobes.