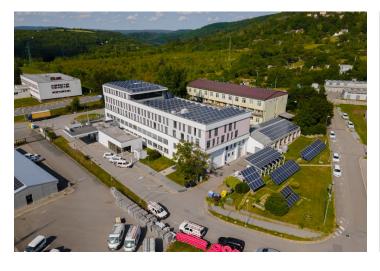

### Ask for price

This commercial complex located in the Hády business center offers quality office space for lease as well as workshops, warehouses, and land with a total area of 19,000 sq. m. The building has a reception, 24-hour security, CCTV, air-conditioning with heating, and is wheelchair accessible. A large handling area allows for the entry and parking of cars and trucks. A training center can be leased in the basement of the building.

The office building offers a total of 4,130 sq. m for lease (ground floor to 4th floor). Each floor has its own kitchenette, storage room, and copy room. On the 4th floor, there is a possibility to use an outdoor terrace of 80 sq. m. There are also workshops of 920 sq. m, warehouses of 633 sq. m, and land of 13,145 sq. m.