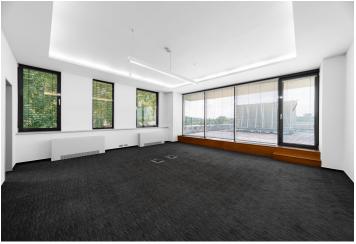

The office building offers a total of 4,130 sq. m for lease (ground floor to 4th floor). Each floor has its own kitchenette, storage room, and copy room. On the 4th floor, there is a possibility to use an outdoor terrace of 80 sq. m. There are also workshops of 920 sq. m, warehouses of 633 sq. m, and land of 13,145 sq. m.

### **Features and Services:**

Reception

24/7 security

Camera system

Air-conditioning

Heating

Wheelchair access

Load-bearing carpets