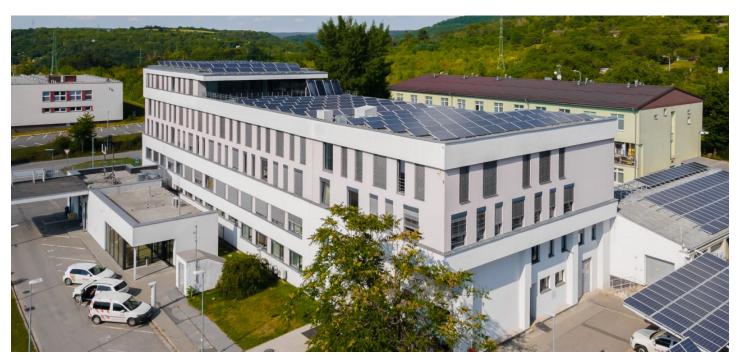

### Ask for price

This commercial complex located in the Hády business center offers quality office space for lease as well as workshops, warehouses, and land with a total area of 19,000 sq. m. The building has a reception, 24-hour security, CCTV, air-conditioning with heating, and is wheelchair accessible. A large handling area allows for the entry and parking of cars and trucks. A training center can be leased in the basement of the building.

The office building offers a total of 4,130 sq. m for lease (ground floor to 4th floor). Each floor has its own kitchenette, storage room, and copy room. On the 4th floor, there is a possibility to use an outdoor terrace of 80 sq. m. There are also workshops of 920 sq. m, warehouses of 633 sq. m, and land of 13,145 sq. m.