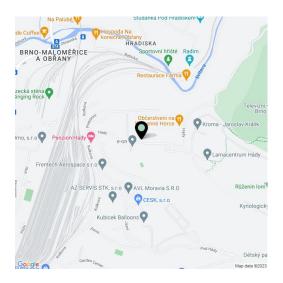

#### Location:

Excellent transport accessibility by car and public transport. The Červený Písek bus stop is right in front of the complex. The city center is about 17 minutes away by car.