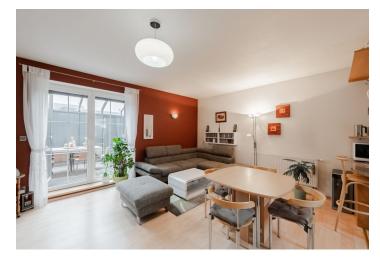

At the entrance level is a living room with a kitchen and access to the conservatory, a separate toilet, and a foyer. Upstairs are 3 bedrooms, a bathroom, and a staircase hall with access to the attic storage area.

The house was approved in 2004. The floors are laminate; the windows are plastic with interior blinds. Heating is provided by a gas boiler. There is a covered seating area and wood-paneled storage space in the flat grassy garden accessible through the conservatory.