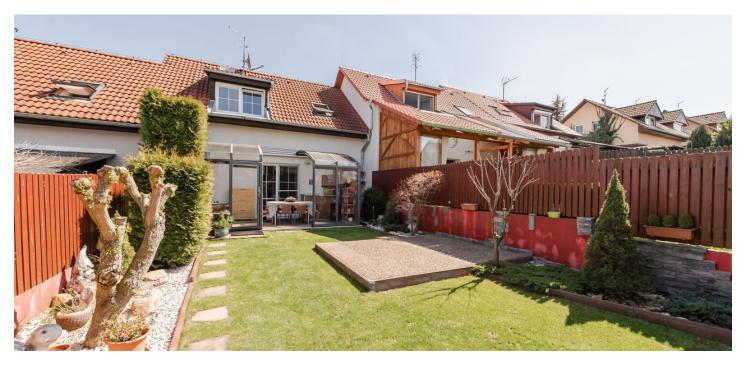

This two-story terraced family house with a garden is in a residential section of Osnice, which is part of the town of Jesenice, located on the south-eastern edge of Prague, near famous Průhonický Park.

The house was approved in 2004. The floors are laminate; the windows are plastic with interior blinds. Heating is provided by a gas boiler. There is a covered seating area and wood-paneled storage space in the flat grassy garden accessible through the conservatory.

Usable area 80 m², built-up area 52 m², garden 111 m², plot 204 m².

Brno