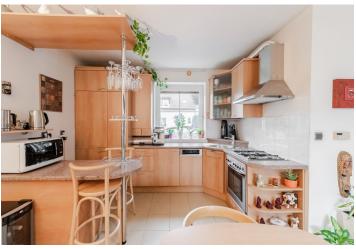

At the entrance level is a living room with a kitchen and access to the conservatory, a separate toilet, and a foyer. Upstairs are 3 bedrooms, a bathroom, and a staircase hall with access to the attic storage area.

The house was approved in 2004. The floors are laminate; the windows are plastic with interior blinds. Heating is provided by a gas boiler. There is a covered seating area and wood-paneled storage space in the flat grassy garden accessible through the conservatory.