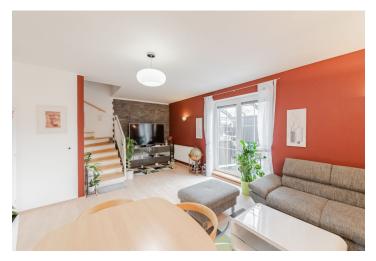

At the entrance level is a living room with a kitchen and access to the conservatory, a separate toilet, and a foyer. Upstairs are 3 bedrooms, a bathroom, and a staircase hall with access to the attic storage area.

The house was approved in 2004. The floors are laminate; the windows are plastic with interior blinds. Heating is provided by a gas boiler. There is a covered seating area and wood-paneled storage space in the flat grassy garden accessible through the conservatory.