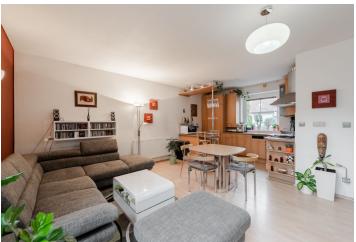

At the entrance level is a living room with a kitchen and access to the conservatory, a separate toilet, and a foyer. Upstairs are 3 bedrooms, a bathroom, and a staircase hall with access to the attic storage area.

The house was approved in 2004. The floors are laminate; the windows are plastic with interior blinds. Heating is provided by a gas boiler. There is a covered seating area and wood-paneled storage space in the flat grassy garden accessible through the conservatory.