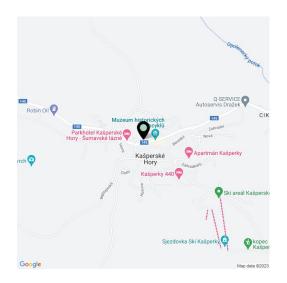

The residence is located **in the very center of the town**, and so shops and restaurants are within easy reach. A cafe with a roastery and a bakery will operate right inside Bílá Růže. There is a small ski slope nearby with evening hours, and wider skiing opportunities are available in the nearby **skiing towns of Zadov, Churáňov, Velký Javor, or Hochficht in Austria.** There is also a dense network of bike paths and hiking trails. Fairs take place on the square and theatrical performances in the courtyard of **Kašperk Castle**; you can visit the summer cinema or enjoy organ concerts in the **Church of St. Nicholas**. The place is easily accessible; buses provide connections with nearby Sušice. The drive by car from Prague will be even shorter and easier after the completion of the D4 highway.