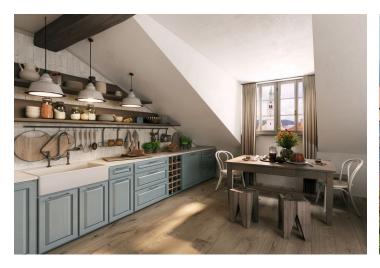

The entrance level (on the 1st floor of the building) consists of an open living space with a preparation for a kitchen, a hallway, a storeroom, and a toilet. The living room has access to **a balcony with beautiful views of the garden**. In the attic level are 2 bedrooms and a bathroom (with a shower and toilet).

The high-quality facilities include custom-made, hand-made replicas of entrance and interior doors and casement windows made of spruce wood, Cobra Alt-Wien period hardware (antique brass), vinyl floors in a rustic oak decor, stylish sanitary ware and period faucets (bronze), a retro heated towel rail, Hager Rosenthal porcelain switches and sockets, an audio intercom, and a Softlink energy consumption measurement system with online overview 24/365. A central heat pipe provides heating with an ecological heat source from biomass; heating will be controlled remotely. The apartment includes a cellar and an outdoor parking space (EV charger a possibility). Residents can sit by the grill or in a romantic gazebo in the common enclosed garden scented with lavender and roses.