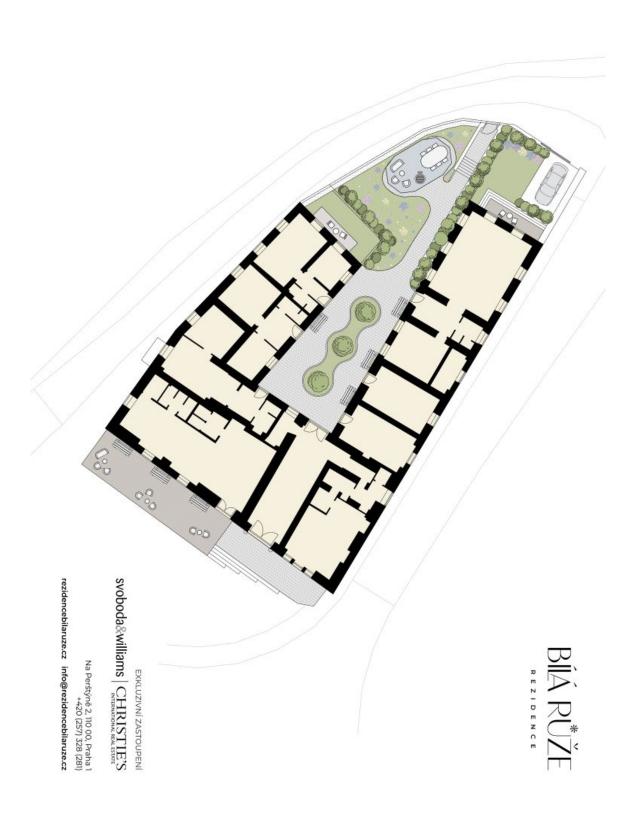

\* Area of the unit according to the Civil Code. The area consists of the sum total area of the entire unit bounded by perimeter walls.

This new stylish duplex apartment with a balcony is in the unique Bílá Růže Residence, which is currently being built in the urban conservation reserve of the picturesque town of Kašperské Hory, located in a beautiful landscape near Šumava National Park. The expected completion date is in Q1/2025.

The high-quality facilities include custom-made, hand-made replicas of entrance and interior doors and casement windows made of spruce wood, Cobra Alt-Wien period hardware (antique brass), vinyl floors in a rustic oak decor, stylish sanitary ware and period faucets (bronze), a retro heated towel rail, Hager Rosenthal porcelain switches and sockets, an audio intercom, and a Softlink energy consumption measurement system with online overview 24/365. A central heat pipe provides heating with an ecological heat source from biomass; heating will be controlled remotely. The apartment includes a cellar and an outdoor parking space (EV charger a possibility). Residents can sit by the grill or in a romantic gazebo in the common enclosed garden scented with lavender and roses.