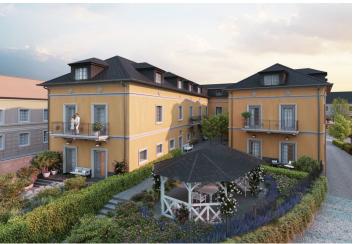

\* Area of the unit according to the Civil Code. The area consists of the sum total area of the entire unit bounded by perimeter walls.

This new stylish duplex apartment with a balcony is in the unique Bílá Růže Residence, which is currently being built in the urban conservation reserve of the picturesque town of Kašperské Hory, located in a beautiful landscape near Šumava National Park. The expected completion date is in Q1/2025.

The high-quality facilities include custom-made, hand-made replicas of entrance and interior doors and casement windows made of spruce wood, Cobra Alt-Wien period hardware (antique brass), vinyl floors in a rustic oak decor, stylish sanitary ware and period faucets (bronze), a retro heated towel rail, Hager Rosenthal porcelain switches and sockets, an audio intercom, and a Softlink energy consumption measurement system with online overview 24/365. A central heat pipe provides heating with an ecological heat source from biomass; heating will be controlled remotely. The apartment includes a cellar and an outdoor parking space (EV charger a possibility). Residents can sit by the grill or in a romantic gazebo in the common enclosed garden scented with lavender and roses.

The residence is located **in the very center of the town**, and so shops and restaurants are within easy reach. A cafe with a roastery and a bakery will operate right inside Bílá Růže. There is a small ski slope nearby with evening hours, and wider skiing opportunities are available in the nearby **skiing towns of Zadov, Churáňov, Velký Javor, or Hochficht in Austria.** There is also a dense network of bike paths and hiking trails. Fairs take place on the square and theatrical performances in the courtyard of **Kašperk Castle**; you can visit the summer cinema or enjoy organ concerts in the **Church of St. Nicholas**. The place is easily accessible; buses provide connections with nearby Sušice. The drive by car from Prague will be even shorter and easier after the completion of the D4 highway.