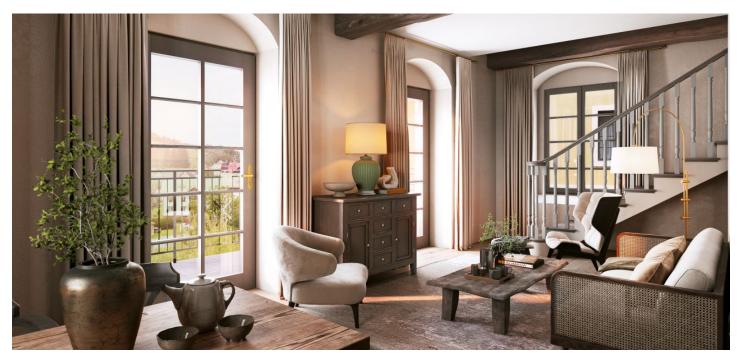

The entrance level (on the 1st floor of the building) consists of an open living space with a preparation for a kitchen, a hallway, a storeroom, and a toilet. The living room has access to **a balcony with beautiful views of the garden**. In the attic level are 2 bedrooms and a bathroom (with a shower and toilet).

The high-quality facilities include custom-made, hand-made replicas of entrance and interior doors and casement windows made of spruce wood, Cobra Alt-Wien period hardware (antique brass), vinyl floors in a rustic oak decor, stylish sanitary ware and period faucets (bronze), a retro heated towel rail, Hager Rosenthal porcelain switches and sockets, an audio intercom, and a Softlink energy consumption measurement system with online overview 24/365. A central heat pipe provides heating with an ecological heat source from biomass; heating will be controlled remotely. The apartment includes a cellar and an outdoor parking space (EV charger a possibility). Residents can sit by the grill or in a romantic gazebo in the common enclosed garden scented with lavender and roses.