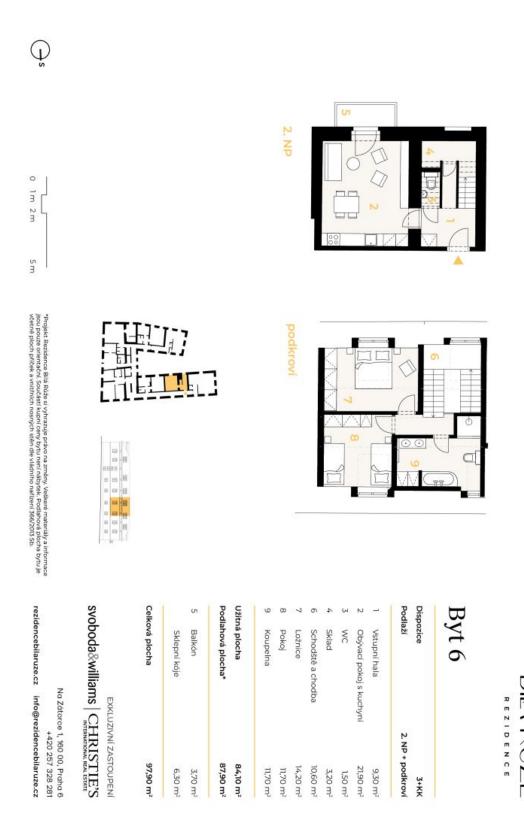

#### Apartment Two-bedroom (3+kk)

87.9 m², Klatovy, Kašperské Hory, Náměstí

| Total area       | 92 m²                 |
|------------------|-----------------------|
| Floor area*      | 88 m²                 |
| Balcony          | 4 m²                  |
| Parking          | Outdoor parking space |
| Cellar           | 6 m²                  |
| PENB             | C                     |
| Reference number | 101591                |

The entrance level (on the 1st floor of the building) consists of an open living space with a preparation for a kitchen, a hallway, a storeroom, and a toilet. The living room has access to **a balcony with beautiful views of the garden**. In the attic level are 2 bedrooms and a bathroom (with a shower and toilet).

Floor area 87.9 m<sup>2</sup>, balcony 3.7 m<sup>2</sup>, cellar 6.3 m<sup>2</sup>.

For more information, please visit the project website www.rezidencebilaruze.cz.

Svoboda & Williams s.r.o. info@svoboda-williams.com www.svoboda-williams.com **Prague** +420 257 328 281 +420 724 551 238