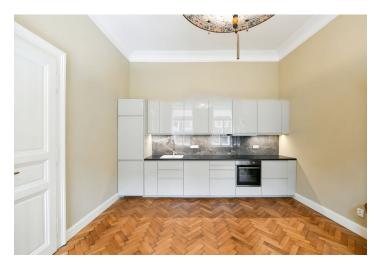

The interior features a living room with an original **Dutch stove**, a fully fitted kitchen with a dining area, a bedroom, a bathroom including a walk-in shower and a toilet, a guest toilet, and an entrance hall.