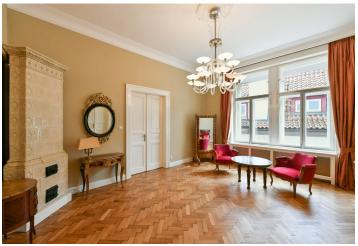

\* Area of the unit according to the Civil Code. The area consists of the sum total area of the entire unit bounded by perimeter walls.

Benefiting from a wonderful location in the historic center of Prague, this fully furnished apartment facing a quiet courtyard is situated on the first floor of a completely refurbished historic building with an elevator, on a charming cobble stone street right under Prague Castle, a few minutes' walk to the trams on Malostranské Square and the Charles Bridge, and a few more to the Malostranská metro station.

The interior features a living room with an original **Dutch stove**, a fully fitted kitchen with a dining area, a bedroom, a bathroom including a walk-in shower and a toilet, a guest toilet, and an entrance hall.

**Preserved original details**, high ceilings, original **hardwood parquet floors**, tiles, gas boiler, dishwasher, alarm, chip operated elevator.