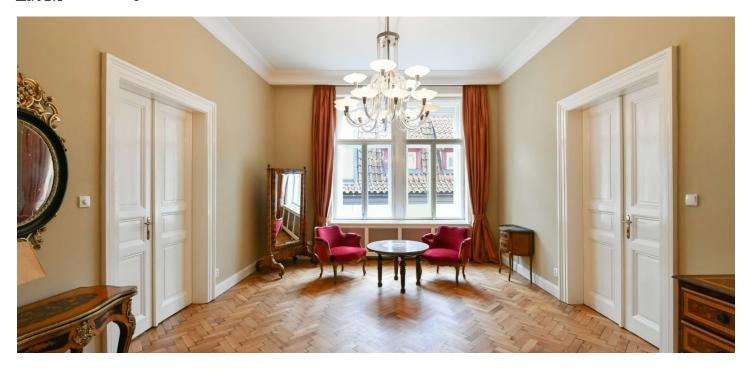

\* Area of the unit according to the Civil Code. The area consists of the sum total area of the entire unit bounded by perimeter walls.

Benefiting from a wonderful location in the historic center of Prague, this fully furnished apartment facing a quiet courtyard is situated on the first floor of a completely refurbished historic building with an elevator, on a charming cobble stone street right under Prague Castle, a few minutes' walk to the trams on Malostranské Square and the Charles Bridge, and a few more to the Malostranská metro station.

The interior features a living room with an original **Dutch stove**, a fully fitted kitchen with a dining area, a bedroom, a bathroom including a walk-in shower and a toilet, a guest toilet, and an entrance hall.

**Preserved original details**, high ceilings, original **hardwood parquet floors**, tiles, gas boiler, dishwasher, alarm, chip operated elevator.