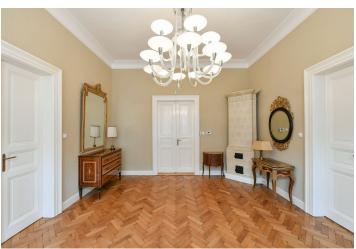

The interior features a living room with an original **Dutch stove**, a fully fitted kitchen with a dining area, a bedroom, a bathroom including a walk-in shower and a toilet, a guest toilet, and an entrance hall.

**Preserved original details**, high ceilings, original **hardwood parquet floors**, tiles, gas boiler, dishwasher, alarm, chip operated elevator.