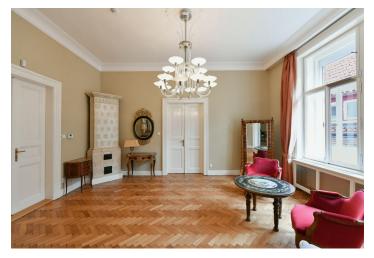

The interior features a living room with an original **Dutch stove**, a fully fitted kitchen with a dining area, a bedroom, a bathroom including a walk-in shower and a toilet, a guest toilet, and an entrance hall.

**Preserved original details**, high ceilings, original **hardwood parquet floors**, tiles, gas boiler, dishwasher, alarm, chip operated elevator.