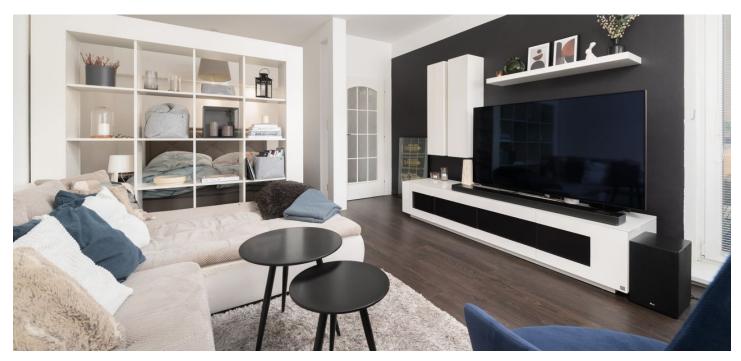

The apartment consists of 1 large room divided into a bedroom and a living room with access to the **loggia**, a kitchen with a dining and work area, a bathroom (with a shower and toilet), and a spacious hall.

Floating floors; large-format tiles and plastic windows with interior blinds. The kitchen is equipped with built-in Gorenje appliances; the bathroom has designer furniture. The apartment includes a bright storage room on the same floor next to the apartment and an outdoor parking space on a fenced, lockable lot in front of the building.