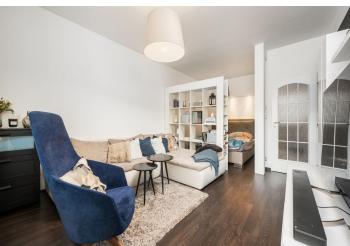

The apartment consists of 1 large room divided into a bedroom and a living room with access to the **loggia**, a kitchen with a dining and work area, a bathroom (with a shower and toilet), and a spacious hall.

Floating floors; large-format tiles and plastic windows with interior blinds. The kitchen is equipped with built-in Gorenje appliances; the bathroom has designer furniture. The apartment includes a bright storage room on the same floor next to the apartment and an outdoor parking space on a fenced, lockable lot in front of the building.