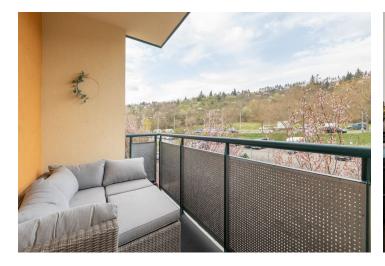

\* Size of the unit according to the Housing Act.
The area consists of the sum total of the internal area of every room.

This renovated apartment with a loggia with wonderful views of the landscaped greenery is located on the 2nd floor of an energy-efficient brick building with an elevator. A pleasantly quiet place in the popular Nový Lískovec district right next to Pod Plachtami Park offers a wide range of relaxation and sports activities. A parking space is included in the price.

The apartment consists of 1 large room divided into a bedroom and a living room with access to the **loggia**, a kitchen with a dining and work area, a bathroom (with a shower and toilet), and a spacious hall.