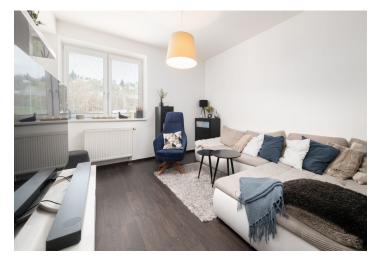

The apartment consists of 1 large room divided into a bedroom and a living room with access to the **loggia**, a kitchen with a dining and work area, a bathroom (with a shower and toilet), and a spacious hall.

Floating floors; large-format tiles and plastic windows with interior blinds. The kitchen is equipped with built-in Gorenje appliances; the bathroom has designer furniture. The apartment includes a bright storage room on the same floor next to the apartment and an outdoor parking space on a fenced, lockable lot in front of the building.