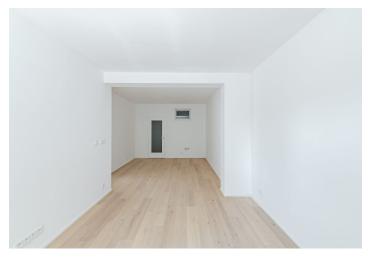

The area of the apartment located on the ground floor consists of a living room with a kitchen and dining area, 2 bedrooms, a bathroom (with a bathtub), a utility room, and a foyer.

The entirely and expensively renovated house meets energy-efficiency certification requirements. The interior is finished to a higher standard, including wooden floors, Italgraniti tiles in a marble decor, Laufen, Grohe, and Riho sanitary ware, and POL-SKONE rebateless interior doors. A gas boiler provides underfloor heating in the entire apartment. Facilities include a preparation for air-conditioning and front window blinds.

Floor area 84 m<sup>2</sup>. The visualizations are for illustrative purposes only.