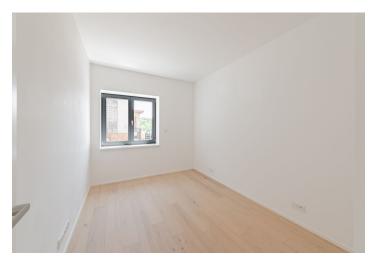

The area of the apartment located on the ground floor consists of a living room with a kitchen and dining area, 2 bedrooms, a bathroom (with a bathtub), a utility room, and a foyer.

The entirely and expensively renovated house meets energy-efficiency certification requirements. The interior is finished to a higher standard, including wooden floors, Italgraniti tiles in a marble decor, Laufen, Grohe, and Riho sanitary ware, and POL-SKONE rebateless interior doors. A gas boiler provides underfloor heating in the entire apartment. Facilities include a preparation for air-conditioning and front window blinds.

Floor area 84 m<sup>2</sup>. The visualizations are for illustrative purposes only.