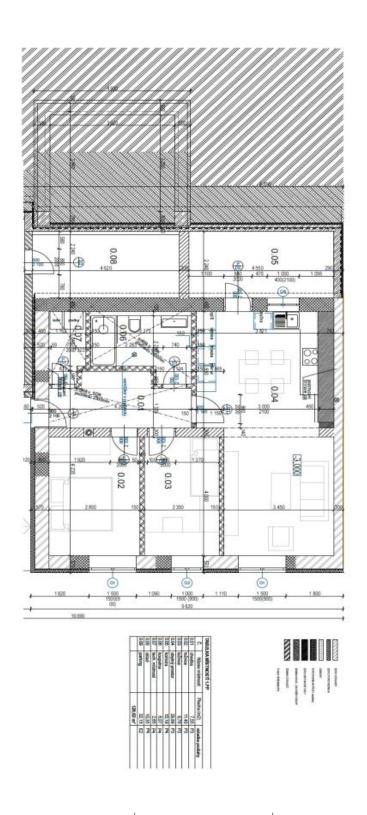

The area of the apartment located on the ground floor consists of a living room with a kitchen and dining area, 2 bedrooms, a bathroom (with a bathtub), a utility room, and a foyer.

The entirely and expensively renovated house meets energy-efficiency certification requirements. The interior is finished to a higher standard, including wooden floors, Italgraniti tiles in a marble decor, Laufen, Grohe, and Riho sanitary ware, and POL-SKONE rebateless interior doors. A gas boiler provides underfloor heating in the entire apartment. Facilities include a preparation for air-conditioning and front window blinds.

Floor area 84 m<sup>2</sup>. The visualizations are for illustrative purposes only.