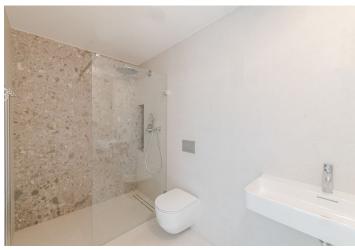

The area of the apartment located on the ground floor consists of a living room with a kitchen and dining area, 2 bedrooms, a bathroom (with a bathtub), a utility room, and a foyer.

The entirely and expensively renovated house meets energy-efficiency certification requirements. The interior is finished to a higher standard, including wooden floors, Italgraniti tiles in a marble decor, Laufen, Grohe, and Riho sanitary ware, and POL-SKONE rebateless interior doors. A gas boiler provides underfloor heating in the entire apartment. Facilities include a preparation for air-conditioning and front window blinds.