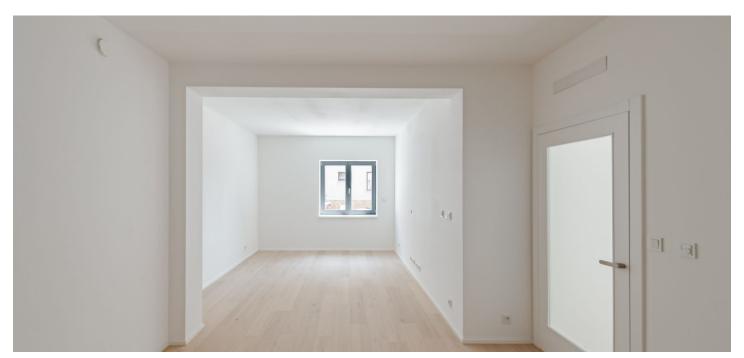

The area of the apartment located on the ground floor consists of a living room with a kitchen and dining area, 2 bedrooms, a bathroom (with a bathtub), a utility room, and a foyer.

The entirely and expensively renovated house meets energy-efficiency certification requirements. The interior is finished to a higher standard, including wooden floors, Italgraniti tiles in a marble decor, Laufen, Grohe, and Riho sanitary ware, and POL-SKONE rebateless interior doors. A gas boiler provides underfloor heating in the entire apartment. Facilities include a preparation for air-conditioning and front window blinds.

Floor area 84 m<sup>2</sup>. The visualizations are for illustrative purposes only.