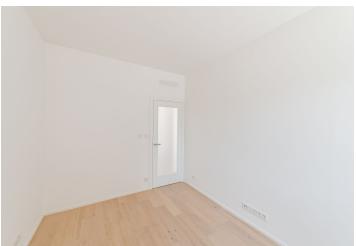

The area of the apartment located on the ground floor consists of a living room with a kitchen and dining area, 2 bedrooms, a bathroom (with a bathtub), a utility room, and a foyer.

The entirely and expensively renovated house meets energy-efficiency certification requirements. The interior is finished to a higher standard, including wooden floors, Italgraniti tiles in a marble decor, Laufen, Grohe, and Riho sanitary ware, and POL-SKONE rebateless interior doors. A gas boiler provides underfloor heating in the entire apartment. Facilities include a preparation for air-conditioning and front window blinds.

Floor area 84 m<sup>2</sup>. The visualizations are for illustrative purposes only.