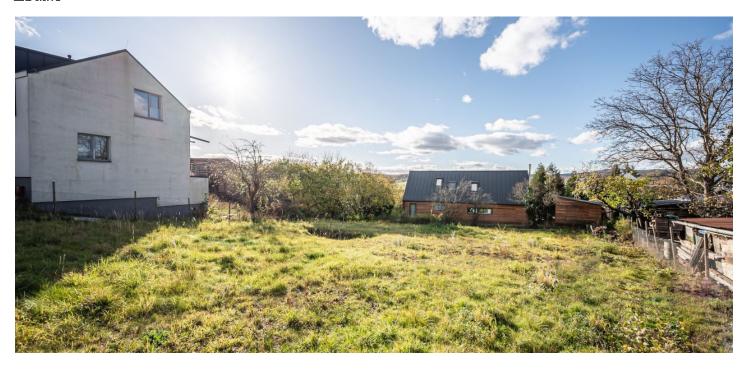

This gently sloping, southwest-facing plot with a valid building permit for a family house is located in a quiet place in a popular part of the town of Dobříš, in the immediate vicinity of the Hřebeny nature park. This elevated spot with views of the surrounding countryside allows for peaceful living within quick reach of all services.

The **south-west oriented** land is accessible via a public paved road. The district consists of original and new developments of cottages and family houses surrounded by gardens. There is a kindergarten and a children's playroom in the immediate vicinity, and a supermarket and restaurant are nearby. It is possible to reach the **Smíchovské nádraží metro station** directly by **suburban bus** in about half an hour. The surroundings offer plenty of options for walking or cycling, and the popular tourist and recreation areas of **Brdy, Český Karst, or Slapy** are within easy reach.