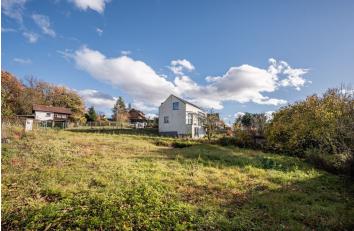

This gently sloping, southwest-facing plot with a valid building permit for a family house is located in a quiet place in a popular part of the town of Dobříš, in the immediate vicinity of the Hřebeny nature park. This elevated spot with views of the surrounding countryside allows for peaceful living within quick reach of all services.

The 765 sq. m. land has electricity, water, and sewage connections, there is a well on the plot, too. Part of the purchase price is **a project for the construction of a one-story family house** with the possibility of a basement, and a building permit has already been issued for the project. The maximum possible built-up area is 25% (i.e. 191 sq. m.), the maximum building height is 7.5 m. There are **2 options:** one with a cellar from the original (now demolished) cottage or with no cellar.

The **south-west oriented** land is accessible via a public paved road. The district consists of original and new developments of cottages and family houses surrounded by gardens. There is a kindergarten and a children's playroom in the immediate vicinity, and a supermarket and restaurant are nearby. It is possible to reach the **Smíchovské nádraží metro station** directly by **suburban bus** in about half an hour. The surroundings offer plenty of options for walking or cycling, and the popular tourist and recreation areas of **Brdy, Český Karst, or Slapy** are within easy reach.