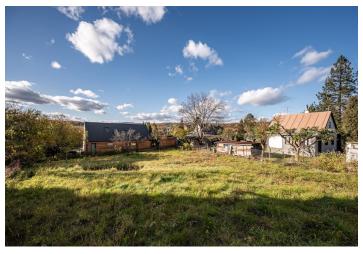

This gently sloping, southwest-facing plot with a valid building permit for a family house is located in a quiet place in a popular part of the town of Dobříš, in the immediate vicinity of the Hřebeny nature park. This elevated spot with views of the surrounding countryside allows for peaceful living within quick reach of all services.

The **south-west oriented** land is accessible via a public paved road. The district consists of original and new developments of cottages and family houses surrounded by gardens. There is a kindergarten and a children's playroom in the immediate vicinity, and a supermarket and restaurant are nearby. It is possible to reach the **Smíchovské nádraží metro station** directly by **suburban bus** in about half an hour. The surroundings offer plenty of options for walking or cycling, and the popular tourist and recreation areas of **Brdy, Český Karst, or Slapy** are within easy reach.