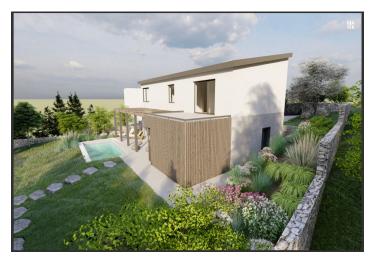

The 765 sq. m. land has electricity, water, and sewage connections, there is a well on the plot, too. Part of the purchase price is **a project for the construction of a one-story family house** with the possibility of a basement, and a building permit has already been issued for the project. The maximum possible built-up area is 25% (i.e. 191 sq. m.), the maximum building height is 7.5 m. There are **2 options:** one with a cellar from the original (now demolished) cottage or with no cellar.