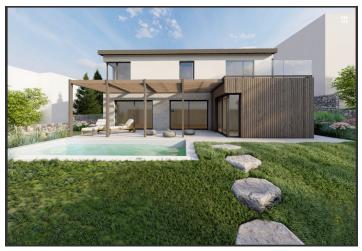

The 765 sq. m. land has electricity, water, and sewage connections, there is a well on the plot, too. Part of the purchase price is **a project for the construction of a one-story family house** with the possibility of a basement, and a building permit has already been issued for the project. The maximum possible built-up area is 25% (i.e. 191 sq. m.), the maximum building height is 7.5 m. There are **2 options:** one with a cellar from the original (now demolished) cottage or with no cellar.