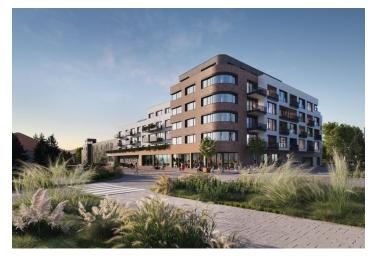

\* Area of the unit according to the Civil Code. The area consists of the sum total area of the entire unit bounded by perimeter walls.

This 1-bedroom apartment with a terrace and a garden is part of the Nová Cihelna project, which is currently being built on the site of a former brickyard that was founded in the 17th century, located in the picturesque spa town of Třeboň. Part of a UNESCO biosphere reserve, it lies in the middle of a romantic landscape, ideal for cyclists, fishermen, and lovers of wellness and relaxation. The apartment is suitable for permanent or recreational living as well as for investment purposes. Estimated completion date in September of 2026.

The Nová Cihelna residential project is located in a quiet part of Třeboň; it will be within walking distance of the Aurora Spa or the beaches of Svět pond. You can easily get to the uniquely preserved historic core of the town on foot or by bike. With a rich spa tradition and lively food scene, it's located in one of the most sought-after recreational places in the Czech Republic, excellently accessible by car, for example, via the D3 highway, but also by public transport (the train station is on the main railway corridor).