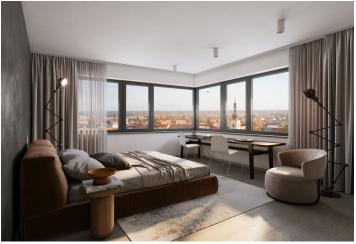

The area of the 1st floor apartment will consist of a living space with a preparation for a kitchen, a bedroom, a bathroom (shower, toilet, sink), a utility room, and an foyer. The living room will have access to a large southfacing terrace connected to the garden.