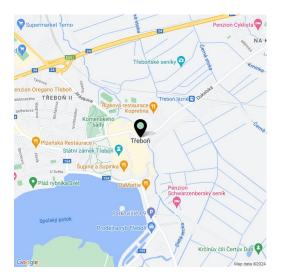

## **Apartment One-bedroom (2+kk)**

€ 277 734 | CZK 6 862 800

59.15 m², Jindřichův Hradec, Třeboň, Svobody

The Nová Cihelna residential project is located in a quiet part of Třeboň; it will be within walking distance of the Aurora Spa or the beaches of Svět pond. You can easily get to the uniquely preserved historic core of the town on foot or by bike. With a rich spa tradition and lively food scene, it's located in one of the most sought-after recreational places in the Czech Republic, excellently accessible by car, for example, via the D3 highway, but also by public transport (the train station is on the main railway corridor).