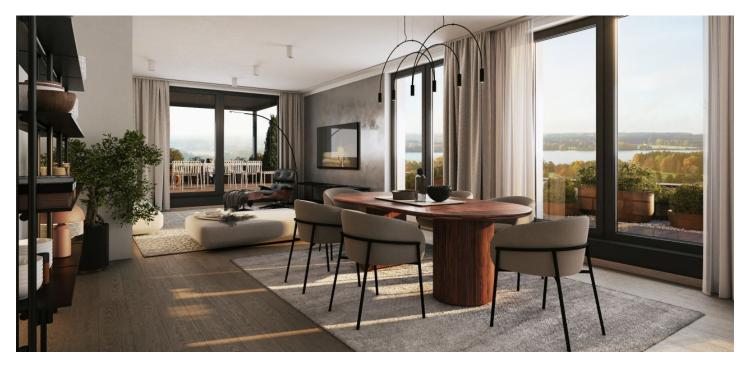

The area of the 1st floor apartment will consist of a living space with a preparation for a kitchen, a bedroom, a bathroom (shower, toilet, sink), a utility room, and an foyer. The living room will have access to a large southfacing terrace connected to the garden.

The facilities include recuperation, underfloor heating, large-format plastic windows with **triple-glazed panes**, quality vinyl floors, a security entrance door, large-format tiles in the bathroom, and Grohe sanitary ware in the modern dark shade of Hard Graphite. It is necessary to purchase a parking space and a cellar storage unit.