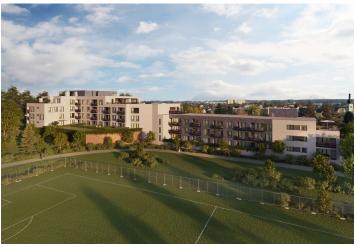

\* Area of the unit according to the Civil Code. The area consists of the sum total area of the entire unit bounded by perimeter walls.

This 1-bedroom apartment with a terrace and a garden is part of the Nová Cihelna project, which is currently being built on the site of a former brickyard that was founded in the 17th century, located in the picturesque spa town of Třeboň. Part of a UNESCO biosphere reserve, it lies in the middle of a romantic landscape, ideal for cyclists, fishermen, and lovers of wellness and relaxation. The apartment is suitable for permanent or recreational living as well as for investment purposes. Estimated completion date in September of 2026.

The Nová Cihelna residential project is located in a quiet part of Třeboň; it will be within walking distance of the Aurora Spa or the beaches of Svět pond. You can easily get to the uniquely preserved historic core of the town on foot or by bike. With a rich spa tradition and lively food scene, it's located in one of the most sought-after recreational places in the Czech Republic, excellently accessible by car, for example, via the D3 highway, but also by public transport (the train station is on the main railway corridor).