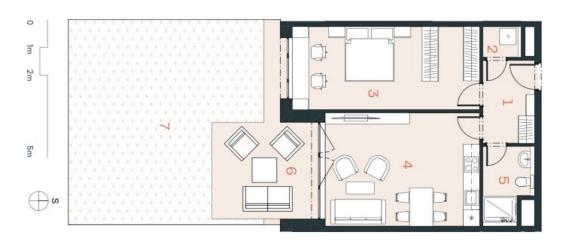

The area of the 1st floor apartment will consist of a living space with a preparation for a kitchen, a bedroom, a bathroom (shower, toilet, sink), a utility room, and an foyer. The living room will have access to a large southfacing terrace connected to the garden.

Floor area 59.15 m², terrace 16.94 m², garden 46.84 m².

For more information, please visit the project website www.nova-cihelna.cz.

| Mistnost  Předsíň Technická místt Ložnice Obytný pokoj + Koupelna         | Mistnost  Předsiň Technická mistr Ložnice Obytný pokoj + Koupelna trná plocha***        | C. Mistnost  1 Předsiň  2 Technická místr  3 Ložnice  4 Obytný pokoj +  5 Koupelna  Užitná plocha**  Podlahová plocha*  6 Terasa  7 Zahrada | JEDNOTKA<br>DISPOZICE<br>PODLAŽÍ |
|---------------------------------------------------------------------------|-----------------------------------------------------------------------------------------|---------------------------------------------------------------------------------------------------------------------------------------------|----------------------------------|
| Předsíň<br>Technická místnost<br>Ložnice<br>Obytný pokoj + KK<br>Koupelna | Předsíň<br>Technická místnost<br>Ložnice<br>Obytný pokoj + KK<br>Koupelna<br>á plocha** | Předsíň Technická místnost Ložnice Obytný pokoj + KK Koupelna á plocha** ihová plocha* Terasa Zahrada                                       |                                  |
| Technická místnost<br>Ložnice<br>Obytný pokoj + KK<br>Koupelna            | Technická místnost<br>Ložnice<br>Obytný pokoj + KK<br>Koupelna<br>ná plocha**           | Technická místnost<br>Ložnice<br>Obytný pokoj + KK<br>Koupelna<br>ná plocha**<br>Ilahová plocha**<br>Terasa<br>Zahrada                      |                                  |
| Ložnice<br>Obytný pokoj + KK<br>Koupelna                                  | Ložnice<br>Obytný pokoj + KK<br>Koupelna<br>má plocha***                                | Ložnice Obytný pokoj + KK Koupelna tná plocha** Ilahová plocha** Terasa Zahrada                                                             |                                  |
| Obytný pokoj + KK<br>Koupelna                                             | Obytný pokoj + KK<br>Koupelna<br>tná plocha**                                           | Obytný pokoj + KK<br>Koupelna<br>má plocha**<br>Ilahová plocha*<br>Terasa<br>Zahrada                                                        |                                  |
| Koupelna                                                                  | Koupelna<br>má plocha**                                                                 | Koupelna<br>ná plocha**<br>llahová plocha*<br>Terasa<br>Zahrada                                                                             |                                  |
|                                                                           | ná plocha**                                                                             | ná plocha**<br>Ilahová plocha*<br>Terasa<br>Zahrada                                                                                         |                                  |
| dlahová plocha*                                                           |                                                                                         | Zahrada                                                                                                                                     |                                  |
| dlahová plocha*<br>Terasa                                                 | Terasa                                                                                  |                                                                                                                                             |                                  |