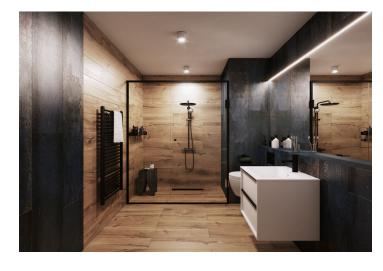

The area of the 1st floor apartment will consist of a living space with a preparation for a kitchen, a bedroom, a bathroom (shower, toilet, sink), a utility room, and an foyer. The living room will have access to a large southfacing terrace connected to the garden.

The facilities include recuperation, underfloor heating, large-format plastic windows with **triple-glazed panes**, quality vinyl floors, a security entrance door, large-format tiles in the bathroom, and Grohe sanitary ware in the modern dark shade of Hard Graphite. It is necessary to purchase a parking space and a cellar storage unit.