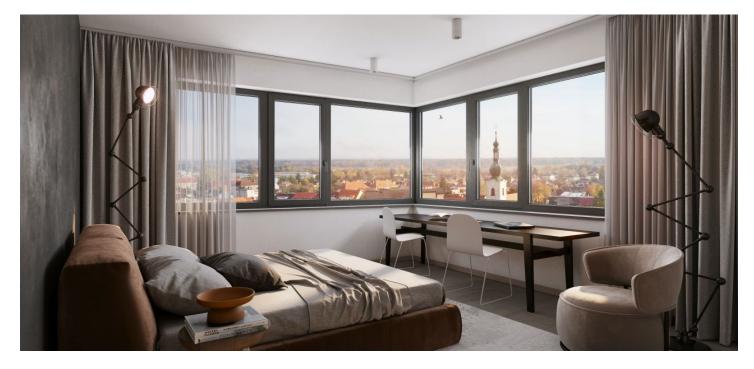

The area of the 3rd floor apartment will consist of a living space with a preparation for a kitchen, a bathroom (shower, toilet, sink), and a foyer.

The facilities include recuperation, underfloor heating, large-format plastic window with triple-glazed pane, quality vinyl floors, a security entrance door, large-format tiles in the bathroom, and **Grohe** sanitary ware in the modern dark shade of Hard Graphite. It is necessary to purchase a parking space and a cellar storage unit.