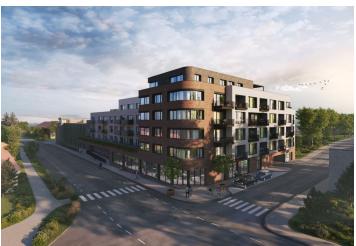

### € 134 561 I CZK 3 325 000

This studio apartment is part of the Nová Cihelna project, which is currently being built on the site of a former brickyard that was founded in the 17th century, located in the picturesque spa town of Třeboň. Part of a UNESCO biosphere reserve, it lies in the middle of a romantic landscape, ideal for cyclists, fishermen, and lovers of wellness and relaxation. The apartment is suitable for permanent or recreational living as well as for investment purposes. Estimated completion date in September of 2026.

The Nová Cihelna residential project is located in a quiet part of Třeboň; it will be within walking distance of the Aurora Spa or the beaches of Svět pond. You can easily get to the uniquely preserved historic core of the town on foot or by bike. With a rich spa tradition and lively food scene, it's located in one of the most sought-after recreational places in the Czech Republic, excellently accessible by car, for example, via the D3 highway, but also by public transport (the train station is on the main railway corridor).