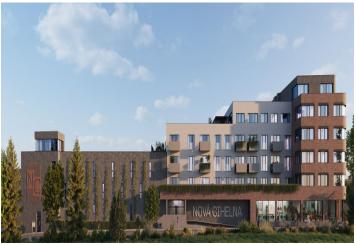

### € 134 561 I CZK 3 325 000

This studio apartment is part of the Nová Cihelna project, which is currently being built on the site of a former brickyard that was founded in the 17th century, located in the picturesque spa town of Třeboň. Part of a UNESCO biosphere reserve, it lies in the middle of a romantic landscape, ideal for cyclists, fishermen, and lovers of wellness and relaxation. The apartment is suitable for permanent or recreational living as well as for investment purposes. Estimated completion date in September of 2026.

The Nová Cihelna residential project is located in a quiet part of Třeboň; it will be within walking distance of the Aurora Spa or the beaches of Svět pond. You can easily get to the uniquely preserved historic core of the town on foot or by bike. With a rich spa tradition and lively food scene, it's located in one of the most sought-after recreational places in the Czech Republic, excellently accessible by car, for example, via the D3 highway, but also by public transport (the train station is on the main railway corridor).