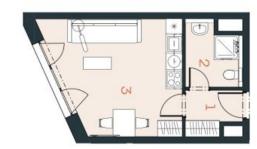

The area of the 3rd floor apartment will consist of a living space with a preparation for a kitchen, a bathroom (shower, toilet, sink), and a foyer.

The facilities include recuperation, underfloor heating, large-format plastic window with triple-glazed pane, quality vinyl floors, a security entrance door, large-format tiles in the bathroom, and **Grohe** sanitary ware in the modern dark shade of Hard Graphite. It is necessary to purchase a parking space and a cellar storage unit.

Floor area 28 m<sup>2</sup>.

For more information, please visit the project website www.nova-cihelna.cz.