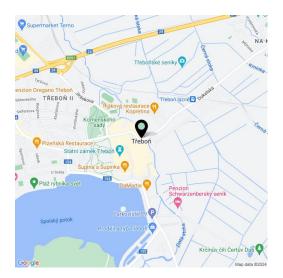

The Nová Cihelna residential project is located in a quiet part of Třeboň; it will be within walking distance of the Aurora Spa or the beaches of Svět pond. You can easily get to the uniquely preserved historic core of the town on foot or by bike. With a rich spa tradition and lively food scene, it's located in one of the most sought-after recreational places in the Czech Republic, excellently accessible by car, for example, via the D3 highway, but also by public transport (the train station is on the main railway corridor).