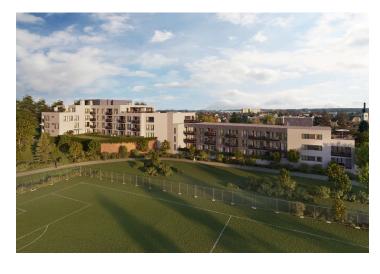

### € 134 561 I CZK 3 325 000

This studio apartment is part of the Nová Cihelna project, which is currently being built on the site of a former brickyard that was founded in the 17th century, located in the picturesque spa town of Třeboň. Part of a UNESCO biosphere reserve, it lies in the middle of a romantic landscape, ideal for cyclists, fishermen, and lovers of wellness and relaxation. The apartment is suitable for permanent or recreational living as well as for investment purposes. Estimated completion date in September of 2026.

The Nová Cihelna residential project is located in a quiet part of Třeboň; it will be within walking distance of the Aurora Spa or the beaches of Svět pond. You can easily get to the uniquely preserved historic core of the town on foot or by bike. With a rich spa tradition and lively food scene, it's located in one of the most sought-after recreational places in the Czech Republic, excellently accessible by car, for example, via the D3 highway, but also by public transport (the train station is on the main railway corridor).