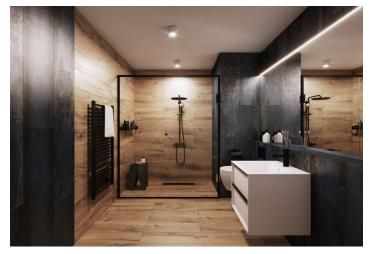

The area of the 3rd floor apartment will consist of a living space with a preparation for a kitchen, a bathroom (shower, toilet, sink), and a foyer.

The facilities include recuperation, underfloor heating, large-format plastic window with triple-glazed pane, quality vinyl floors, a security entrance door, large-format tiles in the bathroom, and **Grohe** sanitary ware in the modern dark shade of Hard Graphite. It is necessary to purchase a parking space and a cellar storage unit.