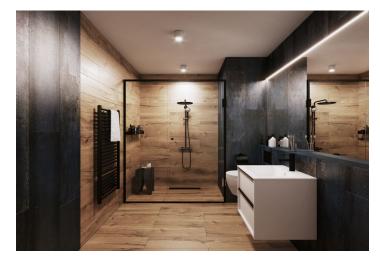

The area of the 4th floor apartment will consist of a living space with a preparation for a kitchen, 3 bedrooms, 2 bathrooms, a utility room, and an foyer. The living room will have access to a large east-facing terrace connected to the garden.

The facilities include **recuperation**, **underfloor heating**, large-format plastic windows with triple-glazed panes, quality vinyl floors, a security entrance door, **large-format tiles** in the bathroom, and **Grohe** sanitary ware in the modern dark shade of **Hard Graphite**. It is necessary to purchase a **parking space and a cellar storage unit**.