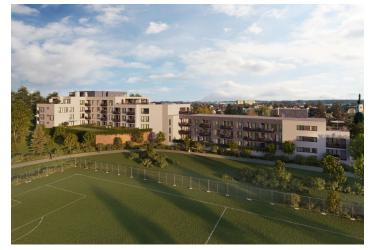

<sup>\*</sup> Area of the unit according to the Civil Code. The area consists of the sum total area of the entire unit bounded by perimeter walls.

This 3-bedroom apartment with a terrace and a garden is part of the Nová Cihelna project, which is currently being built on the site of a former brickyard that was founded in the 17th century, located in the picturesque spa town of Třeboň. Part of a UNESCO biosphere reserve, it lies in the middle of a romantic landscape, ideal for cyclists, fishermen, and lovers of wellness and relaxation. The apartment is suitable for permanent or recreational living as well as for investment purposes. Estimated completion date in September of 2026.

The Nová Cihelna residential project is located in a quiet part of Třeboň; it will be within walking distance of the Aurora Spa or the beaches of Svět pond. You can easily get to the uniquely preserved historic core of the town on foot or by bike. With a rich spa tradition and lively food scene, it's located in one of the most sought-after recreational places in the Czech Republic, excellently accessible by car, for example, via the D3 highway, but also by public transport (the train station is on the main railway corridor).