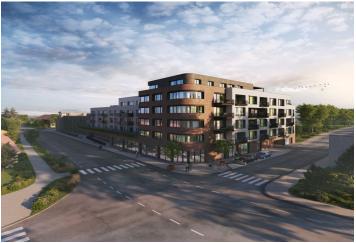

<sup>\*</sup> Area of the unit according to the Civil Code. The area consists of the sum total area of the entire unit bounded by perimeter walls.

This 3-bedroom apartment with a terrace and a garden is part of the Nová Cihelna project, which is currently being built on the site of a former brickyard that was founded in the 17th century, located in the picturesque spa town of Třeboň. Part of a UNESCO biosphere reserve, it lies in the middle of a romantic landscape, ideal for cyclists, fishermen, and lovers of wellness and relaxation. The apartment is suitable for permanent or recreational living as well as for investment purposes. Estimated completion date in September of 2026.

The Nová Cihelna residential project is located in a quiet part of Třeboň; it will be within walking distance of the Aurora Spa or the beaches of Svět pond. You can easily get to the uniquely preserved historic core of the town on foot or by bike. With a rich spa tradition and lively food scene, it's located in one of the most sought-after recreational places in the Czech Republic, excellently accessible by car, for example, via the D3 highway, but also by public transport (the train station is on the main railway corridor).