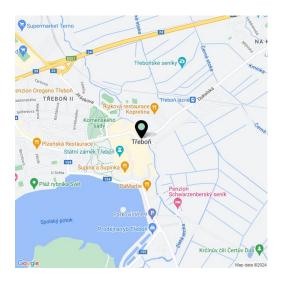

## Apartment Three-bedroom (4+kk)

€ 663 371 I CZK 16 391 900

114.24 m², Jindřichův Hradec, Třeboň, Svobody

The Nová Cihelna residential project is located in a quiet part of Třeboň; it will be within walking distance of the Aurora Spa or the beaches of Svět pond. You can easily get to the uniquely preserved historic core of the town on foot or by bike. With a rich spa tradition and lively food scene, it's located in one of the most sought-after recreational places in the Czech Republic, excellently accessible by car, for example, via the D3 highway, but also by public transport (the train station is on the main railway corridor).