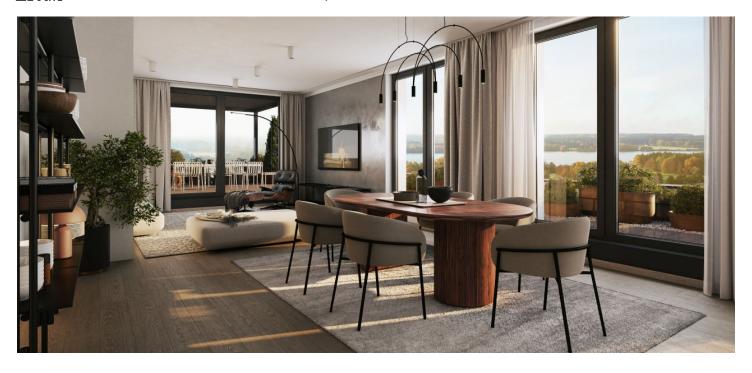

The area of the 4th floor apartment will consist of a living space with a preparation for a kitchen, 3 bedrooms, 2 bathrooms, a utility room, and an foyer. The living room will have access to a large east-facing terrace connected to the garden.

The facilities include **recuperation**, **underfloor heating**, large-format plastic windows with triple-glazed panes, quality vinyl floors, a security entrance door, **large-format tiles** in the bathroom, and **Grohe** sanitary ware in the modern dark shade of **Hard Graphite**. It is necessary to purchase a **parking space and a cellar storage unit**.