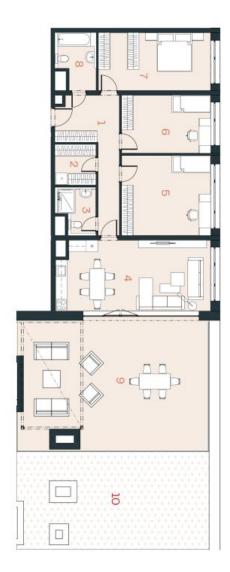

The area of the 4th floor apartment will consist of a living space with a preparation for a kitchen, 3 bedrooms, 2 bathrooms, a utility room, and an foyer. The living room will have access to a large east-facing terrace connected to the garden.

Floor area 114.24 m², terrace 66.01 m², garden 46.69 m².

For more information, please visit the project website www.nova-cihelna.cz.

NOVĀ CIHELNA

| 200            |                    | 2    |
|----------------|--------------------|------|
| 46,69          | Zahrada            | 5    |
| 66,01          | Terasa             | 8    |
| 114,24         | Podlahová plocha*  | Pod  |
| 107,95         | Užitná plocha**    | Užib |
| 5,64           | Koupelna           | 8    |
| 17,42          | Ložnice            | 7    |
| 13,90          | Pokoj              | 6    |
| 19,17          | Pokoj              | CII  |
| 28,98          | Obytný pokoj + KK  | 4    |
| 4,60           | Koupelna           | CH   |
| 4,54           | Technická místnost | N    |
| 13,69          | Předsíň            | Н    |
| m <sup>2</sup> | Mistnost           | ç,   |
| 5.NP           | PODLAŽĪ            | POD  |
| 4+KK           | DISPOZICE          | DIS  |
| 5,80           | JEUNOIKA           | JEDI |