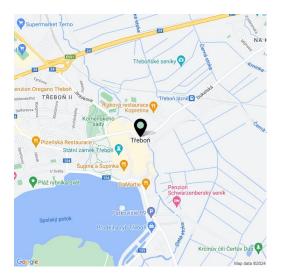

The Nová Cihelna residential project is located in a quiet part of Třeboň; it will be within walking distance of the Aurora Spa or the beaches of Svět pond. You can easily get to the uniquely preserved historic core of the town on foot or by bike. With a rich spa tradition and lively food scene, it's located in one of the most sought-after recreational places in the Czech Republic, excellently accessible by car, for example, via the D3 highway, but also by public transport (the train station is on the main railway corridor).