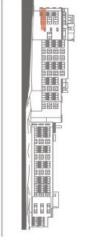

The area of the 1st floor apartment will consist of a living space with a preparation for a kitchen, 2 bedrooms, a bathroom, a separate toilet, a walkwardrobe, and a foyer. The living room and bedroom will have access to a west-facing loggias.

Floor area 87.77 m<sup>2</sup>, loggias 5.50 m<sup>2</sup> a 5.54 m<sup>2</sup>.

For more information, please visit the project website www.nova-cihelna.cz.

0

īm 2m

| JED                | JEDNOTKA          | 2.16  |
|--------------------|-------------------|-------|
| DIS                | DISPOZICE         | 3+KK  |
| POL                | PODLAŽĪ           | 2.NP  |
| Ċ,                 | Mistnost          | m²    |
| ۲                  | Chodba            | 14,15 |
| 12                 | Obytný pokoj + KK | 28,12 |
| W                  | Ložnice           | 16,97 |
| 4                  | WC                | 1,81  |
| OI                 | Koupelna          | 4,87  |
| 0                  | Pokoj             | 14,40 |
| 7                  | Šatna             | 4,54  |
| Užit               | Užitná plocha**   | 84,86 |
| Pod                | Podlahová plocha* | 87,77 |
| 00                 | Lodžie            | 5,50  |
| 9                  | Lodžie            | 5,54  |
| Oall and all and a |                   | 98,81 |