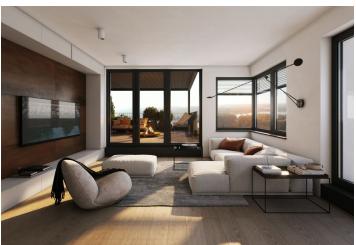

The area of the 1st floor apartment will consist of a living space with a preparation for a kitchen, 2 bedrooms, a bathroom, a separate toilet, a walkwardrobe, and a foyer. The living room and bedroom will have access to a west-facing loggias.

The facilities include **recuperation**, **underfloor heating**, large-format plastic windows with triple-glazed panes, quality vinyl floors, a security entrance door, **large-format tiles** in the bathroom, and **Grohe** sanitary ware in the modern dark shade of Hard Graphite. It is necessary to purchase **a parking space and a cellar storage unit**.