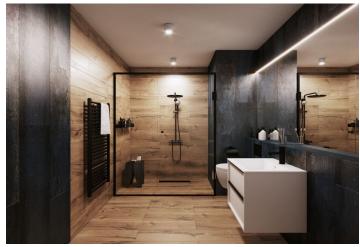

The facilities include **recuperation**, **underfloor heating**, large-format plastic windows with triple-glazed panes, quality vinyl floors, a security entrance door, **large-format tiles** in the bathroom, and **Grohe** sanitary ware in the modern dark shade of Hard Graphite. It is necessary to purchase **a parking space and a cellar storage unit**.