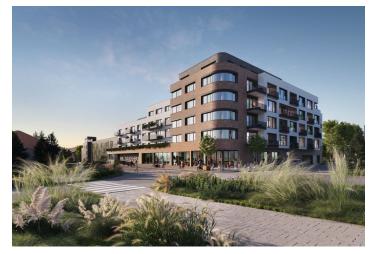

\* Area of the unit according to the Civil Code. The area consists of the sum total area of the entire unit bounded by perimeter walls.

This 2-bedroom apartment with two loggias is part of the Nová Cihelna project, which is currently being built on the site of a former brickyard that was founded in the 17th century, located in the picturesque spa town of Třeboň. Part of a UNESCO biosphere reserve, it lies in the middle of a romantic landscape, ideal for cyclists, fishermen, and lovers of wellness and relaxation. The apartment is suitable for permanent or recreational living as well as for investment purposes. Estimated completion date in September of 2026.

The Nová Cihelna residential project is located in a quiet part of Třeboň; it will be within walking distance of the Aurora Spa or the beaches of Svět pond. You can easily get to the uniquely preserved historic core of the town on foot or by bike. With a rich spa tradition and lively food scene, it's located in one of the most sought-after recreational places in the Czech Republic, excellently accessible by car, for example, via the D3 highway, but also by public transport (the train station is on the main railway corridor).