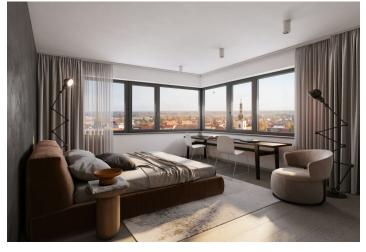

The area of the 1st floor apartment will consist of a living space with a preparation for a kitchen, 2 bedrooms, a bathroom, a separate toilet, a walkwardrobe, and a foyer. The living room and bedroom will have access to a west-facing loggias.

The facilities include **recuperation**, **underfloor heating**, large-format plastic windows with triple-glazed panes, quality vinyl floors, a security entrance door, **large-format tiles** in the bathroom, and **Grohe** sanitary ware in the modern dark shade of Hard Graphite. It is necessary to purchase **a parking space and a cellar storage unit**.