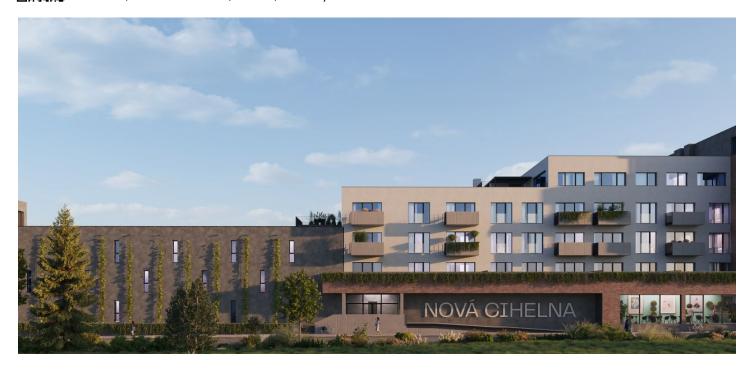

\* Area of the unit according to the Civil Code. The area consists of the sum total area of the entire unit bounded by perimeter walls.

This 2-bedroom apartment with two loggias is part of the Nová Cihelna project, which is currently being built on the site of a former brickyard that was founded in the 17th century, located in the picturesque spa town of Třeboň. Part of a UNESCO biosphere reserve, it lies in the middle of a romantic landscape, ideal for cyclists, fishermen, and lovers of wellness and relaxation. The apartment is suitable for permanent or recreational living as well as for investment purposes. Estimated completion date in September of 2026.

The Nová Cihelna residential project is located in a quiet part of Třeboň; it will be within walking distance of the Aurora Spa or the beaches of Svět pond. You can easily get to the uniquely preserved historic core of the town on foot or by bike. With a rich spa tradition and lively food scene, it's located in one of the most sought-after recreational places in the Czech Republic, excellently accessible by car, for example, via the D3 highway, but also by public transport (the train station is on the main railway corridor).