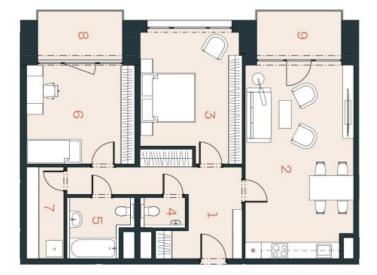

The area of the 1st floor apartment will consist of a living space with a preparation for a kitchen, 2 bedrooms, a bathroom, a separate toilet, a walkwardrobe, and a foyer. The living room and bedroom will have access to a west-facing loggias.

Floor area 87.77 m<sup>2</sup>, loggias 5.50 m<sup>2</sup> a 5.54 m<sup>2</sup>.

For more information, please visit the project website www.nova-cihelna.cz.

0

īm 2m

| JED                | JEDNOTKA          | 2.16  |
|--------------------|-------------------|-------|
| DIS                | DISPOZICE         | 3+KK  |
| POL                | PODLAŽĪ           | 2.NP  |
| Ċ,                 | Mistnost          | m²    |
| ۲                  | Chodba            | 14,15 |
| 12                 | Obytný pokoj + KK | 28,12 |
| W                  | Ložnice           | 16,97 |
| 4                  | WC                | 1,81  |
| OI                 | Koupelna          | 4,87  |
| 0                  | Pokoj             | 14,40 |
| 7                  | Šatna             | 4,54  |
| Užit               | Užitná plocha**   | 84,86 |
| Pod                | Podlahová plocha* | 87,77 |
| 00                 | Lodžie            | 5,50  |
| 9                  | Lodžie            | 5,54  |
| Oall and all and a |                   | 98,81 |