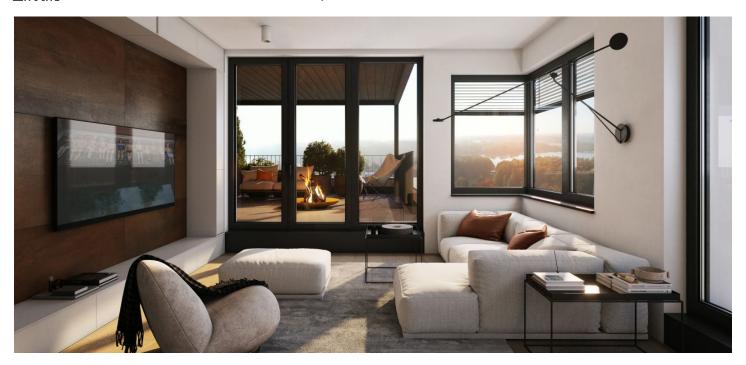

The area of the 1st floor apartment will consist of a living space with a preparation for a kitchen, 2 bedrooms, a bathroom, a separate toilet, a utility room, and a foyer. The living room will have access to a large south-facing terrace connected to the garden.

The facilities include **recuperation**, **underfloor heating**, large-format plastic windows with triple-glazed panes, quality vinyl floors, a security entrance door, large-format tiles in the bathroom, and **Grohe** sanitary ware in the modern dark shade of Hard Graphite. It is necessary to purchase **a parking space and a cellar storage unit**.