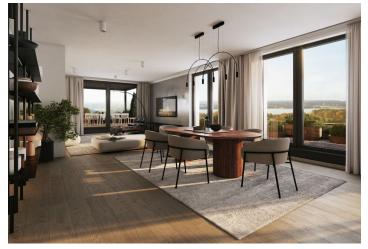

The area of the 1st floor apartment will consist of a living space with a preparation for a kitchen, 2 bedrooms, a bathroom, a separate toilet, a utility room, and a foyer. The living room will have access to a large south-facing terrace connected to the garden.