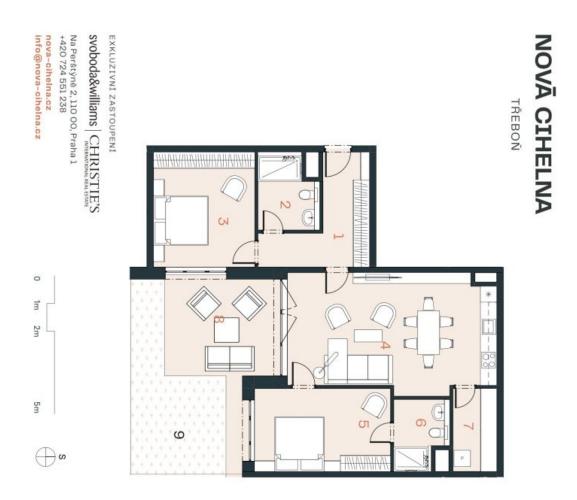

The area of the 1st floor apartment will consist of a living space with a preparation for a kitchen, 2 bedrooms, a bathroom, a separate toilet, a utility room, and a foyer. The living room will have access to a large south-facing terrace connected to the garden.

Floor area 92.44 m², terrace 18.38 m², garden 16.92 m².

For more information, please visit the project website www.nova-cihelna.cz.

## Apartment Two-bedroom (3+kk)

€ 386 042 I CZK 9 539 100

92.44 m², Jindřichův Hradec, Třeboň, Svobody

| Projekt Nová Cihaina Třeboň si vyhrazuje právo na změny. Vedkená materiály<br>a informace jsou pouze orientační. Součástí kupňí ceny bytu neň nábytek.<br>Podláhová plochá bytu je včetně ploch přiček s vnířních nčených stěn dle vládního | "Projekt Nova Ciheina Třeboň si vyhrazują pravo na změny. Veskeré materiály<br>a informace jsou pouze orientační. Součástí kupní ceny bytu není nábytek. |       |
|---------------------------------------------------------------------------------------------------------------------------------------------------------------------------------------------------------------------------------------------|----------------------------------------------------------------------------------------------------------------------------------------------------------|-------|
| 127,74                                                                                                                                                                                                                                      | Celková plocha                                                                                                                                           | Celk  |
| 16,92                                                                                                                                                                                                                                       | Zahrada                                                                                                                                                  | 9     |
| 18,38                                                                                                                                                                                                                                       | Terasa                                                                                                                                                   | 00    |
| 92,44                                                                                                                                                                                                                                       | Podlahová plocha*                                                                                                                                        | Podl  |
| 88,84                                                                                                                                                                                                                                       | Užitná plocha**                                                                                                                                          | Užitr |
| 4,86                                                                                                                                                                                                                                        | Technická místnost                                                                                                                                       | 7     |
| 4,67                                                                                                                                                                                                                                        | Koupelna                                                                                                                                                 | 0     |
| 15,30                                                                                                                                                                                                                                       | Ložnice                                                                                                                                                  | O     |
| 32,11                                                                                                                                                                                                                                       | Obytný pokoj + KK                                                                                                                                        | 4     |
| 15,68                                                                                                                                                                                                                                       | Pokoj                                                                                                                                                    | CV    |
| 5,85                                                                                                                                                                                                                                        | Koupelna                                                                                                                                                 | N     |
| 10,35                                                                                                                                                                                                                                       | Předsíň                                                                                                                                                  | 1     |
| m²                                                                                                                                                                                                                                          | Mistnost                                                                                                                                                 | Ċ     |
| 2.NP                                                                                                                                                                                                                                        | PODLAŽÍ                                                                                                                                                  | POD   |
| 3+KK                                                                                                                                                                                                                                        | DISPOZICE                                                                                                                                                | DIS   |
| 2.19                                                                                                                                                                                                                                        | JEDNOTKA                                                                                                                                                 | JEDI  |
|                                                                                                                                                                                                                                             |                                                                                                                                                          |       |
|                                                                                                                                                                                                                                             |                                                                                                                                                          | HALL  |