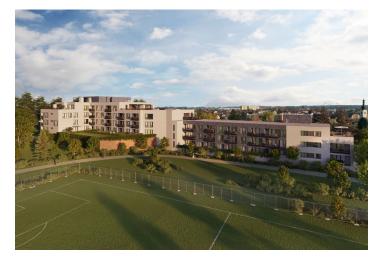

<sup>\*</sup> Area of the unit according to the Civil Code. The area consists of the sum total area of the entire unit bounded by perimeter walls.

This 2-bedroom apartment with a terrace and a garden is part of the Nová Cihelna project, which is currently being built on the site of a former brickyard that was founded in the 17th century, located in the picturesque spa town of Třeboň. Part of a UNESCO biosphere reserve, it lies in the middle of a romantic landscape, ideal for cyclists, fishermen, and lovers of wellness and relaxation. The apartment is suitable for permanent or recreational living as well as for investment purposes. Estimated completion date in September of 2026.

The Nová Cihelna residential project is located in a quiet part of Třeboň; it will be within walking distance of the Aurora Spa or the beaches of Svět pond. You can easily get to the uniquely preserved historic core of the town on foot or by bike. With a rich spa tradition and lively food scene, it's located in one of the most sought-after recreational places in the Czech Republic, excellently accessible by car, for example, via the D3 highway, but also by public transport (the train station is on the main railway corridor).