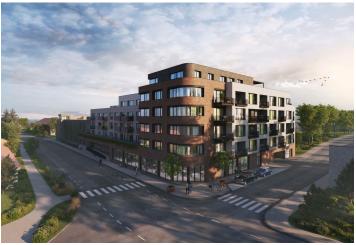

<sup>\*</sup> Area of the unit according to the Civil Code. The area consists of the sum total area of the entire unit bounded by perimeter walls.

This 2-bedroom apartment with a terrace and a garden is part of the Nová Cihelna project, which is currently being built on the site of a former brickyard that was founded in the 17th century, located in the picturesque spa town of Třeboň. Part of a UNESCO biosphere reserve, it lies in the middle of a romantic landscape, ideal for cyclists, fishermen, and lovers of wellness and relaxation. The apartment is suitable for permanent or recreational living as well as for investment purposes. Estimated completion date in September of 2026.

The Nová Cihelna residential project is located in a quiet part of Třeboň; it will be within walking distance of the Aurora Spa or the beaches of Svět pond. You can easily get to the uniquely preserved historic core of the town on foot or by bike. With a rich spa tradition and lively food scene, it's located in one of the most sought-after recreational places in the Czech Republic, excellently accessible by car, for example, via the D3 highway, but also by public transport (the train station is on the main railway corridor).