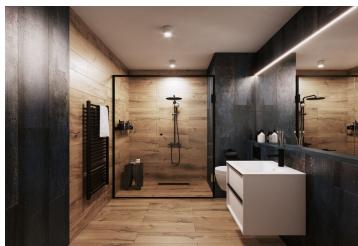

The area of the 1st floor apartment will consist of a living space with a preparation for a kitchen, 2 bedrooms, a bathroom, a separate toilet, a utility room, and a foyer. The living room will have access to a large south-facing terrace connected to the garden.

The facilities include **recuperation**, **underfloor heating**, large-format plastic windows with triple-glazed panes, quality vinyl floors, a security entrance door, large-format tiles in the bathroom, and **Grohe** sanitary ware in the modern dark shade of Hard Graphite. It is necessary to purchase **a parking space and a cellar storage unit**.