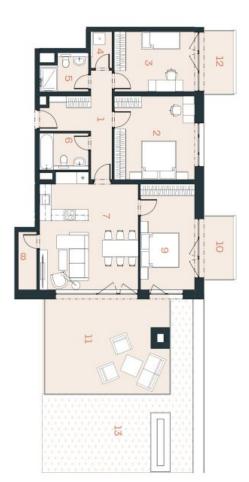

The area of the 3rd floor apartment will consist of a living space with a preparation for a kitchen, 3 bedrooms (two with access to the **balcony**), 2 bathrooms, a utility room, and a foyer. The living room will have access to a large east-facing terrace connected to the garden.

Floor area  $108.65 \text{ m}^2$ , balconies  $5.74 \text{ m}^2 + 5.75 \text{ m}^2$ , terrace  $32.58 \text{ m}^2$ , garden  $34.70 \text{ m}^2$ .

For more information, please visit the project website www.nova-cihelna.cz.

NOVĀ CIHELNA

| JED  | JEDNOTKA           | 4.69            |
|------|--------------------|-----------------|
| DIS  | DISPOZICE          | 4+KK            |
| POL  | PODLAŽÍ            | 4.NP            |
| Ò.   | Mistnost           | rn <sup>2</sup> |
| _    | Předsíň            | 11,29           |
| N    | Pokoj              | 18,29           |
| CN   | Pokoj              | 13,41           |
| 4    | Technickárnistnost | 2,07            |
| O    | Koupelna           | 4,55            |
| 0    | Koupelna           | 4,79            |
| 7    | Obytný pokoj + KK  | 29,26           |
| 00   | Spiz-sklad         | 2,85            |
| 9    | Ložnice            | 15,85           |
| Užit | Jžitná plocha**    | 102,37          |
| Pod  | Podľahová plocha*  | 108,65          |
| ŏ    | Balkón             | 5,75            |
| Ħ    | Terasa             | 32,58           |
| 12   | Balkon             | 5,74            |
| ž    | Zahrada            | 34,70           |