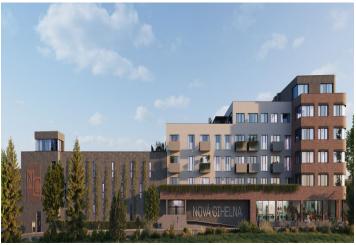

<sup>\*</sup> Area of the unit according to the Civil Code. The area consists of the sum total area of the entire unit bounded by perimeter walls.

This 3-bedroom apartment with 2 balconies, terrace and a garden is part of the Nová Cihelna project, which is currently being built on the site of a former brickyard that was founded in the 17th century, located in the picturesque spa town of Třeboň. Part of a UNESCO biosphere reserve, it lies in the middle of a romantic landscape, ideal for cyclists, fishermen, and lovers of wellness and relaxation. The apartment is suitable for permanent or recreational living as well as for investment purposes. Estimated completion date in September of 2026.

The Nová Cihelna residential project is located in a quiet part of Třeboň; it will be within walking distance of the Aurora Spa or the beaches of Svět pond. You can easily get to the uniquely preserved historic core of the town on foot or by bike. With a rich spa tradition and lively food scene, it's located in one of the most sought-after recreational places in the Czech Republic, excellently accessible by car, for example, via the D3 highway, but also by public transport (the train station is on the main railway corridor).