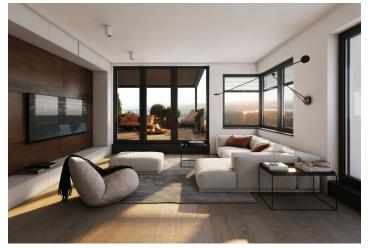

The area of the 3rd floor apartment will consist of a living space with a preparation for a kitchen, 3 bedrooms (two with access to the **balcony**), 2 bathrooms, a utility room, and a foyer. The living room will have access to a large east-facing terrace connected to the garden.

The facilities include recuperation, underfloor heating, large-format plastic windows with triple-glazed panes, quality vinyl floors, a security entrance door, large-format tiles in the bathroom, and Grohe sanitary ware in the modern dark shade of Hard Graphite. It is necessary to purchase a parking space and a cellar storage unit.