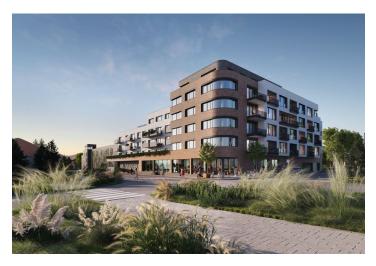

<sup>\*</sup> Area of the unit according to the Civil Code. The area consists of the sum total area of the entire unit bounded by perimeter walls.

This 3-bedroom apartment with 2 balconies, terrace and a garden is part of the Nová Cihelna project, which is currently being built on the site of a former brickyard that was founded in the 17th century, located in the picturesque spa town of Třeboň. Part of a UNESCO biosphere reserve, it lies in the middle of a romantic landscape, ideal for cyclists, fishermen, and lovers of wellness and relaxation. The apartment is suitable for permanent or recreational living as well as for investment purposes. Estimated completion date in September of 2026.

The Nová Cihelna residential project is located in a quiet part of Třeboň; it will be within walking distance of the Aurora Spa or the beaches of Svět pond. You can easily get to the uniquely preserved historic core of the town on foot or by bike. With a rich spa tradition and lively food scene, it's located in one of the most sought-after recreational places in the Czech Republic, excellently accessible by car, for example, via the D3 highway, but also by public transport (the train station is on the main railway corridor).