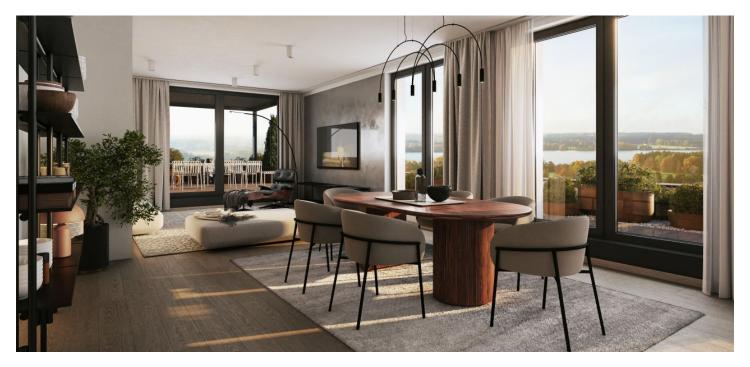

The area of the 3rd floor apartment will consist of a living space with a preparation for a kitchen, 3 bedrooms (two with access to the **balcony**), 2 bathrooms, a utility room, and a foyer. The living room will have access to a large east-facing terrace connected to the garden.

The facilities include recuperation, underfloor heating, large-format plastic windows with triple-glazed panes, quality vinyl floors, a security entrance door, large-format tiles in the bathroom, and Grohe sanitary ware in the modern dark shade of Hard Graphite. It is necessary to purchase a parking space and a cellar storage unit.