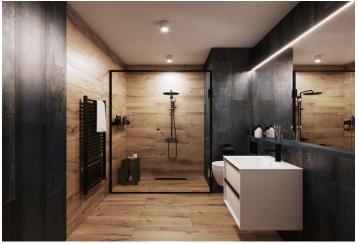

The area of the 3rd floor apartment will consist of a living space with a preparation for a kitchen, 3 bedrooms (two with access to the **balcony**), 2 bathrooms, a utility room, and a foyer. The living room will have access to a large east-facing terrace connected to the garden.

The facilities include recuperation, underfloor heating, large-format plastic windows with triple-glazed panes, quality vinyl floors, a security entrance door, large-format tiles in the bathroom, and Grohe sanitary ware in the modern dark shade of Hard Graphite. It is necessary to purchase a parking space and a cellar storage unit.