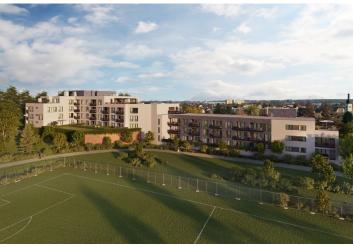

<sup>\*</sup> Area of the unit according to the Civil Code. The area consists of the sum total area of the entire unit bounded by perimeter walls.

This 2-bedroom apartment with a terrace and a garden is part of the Nová Cihelna project, which is currently being built on the site of a former brickyard that was founded in the 17th century, located in the picturesque spa town of Třeboň. Part of a UNESCO biosphere reserve, it lies in the middle of a romantic landscape, ideal for cyclists, fishermen, and lovers of wellness and relaxation. The apartment is suitable for permanent or recreational living as well as for investment purposes. Estimated completion date in September of 2026.

The Nová Cihelna residential project is located in a quiet part of Třeboň; it will be within walking distance of the Aurora Spa or the beaches of Svět pond. You can easily get to the uniquely preserved historic core of the town on foot or by bike. With a rich spa tradition and lively food scene, it's located in one of the most sought-after recreational places in the Czech Republic, excellently accessible by car, for example, via the D3 highway, but also by public transport (the train station is on the main railway corridor).