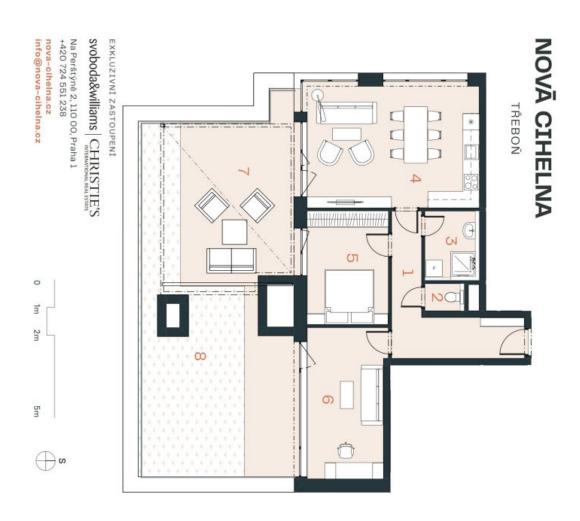

The area of the 4th floor apartment will consist of a living space with a preparation for a kitchen, 2 bedrooms, a bathroom, a separate toilet, and a foyer. The living room will have access to a large south-facing terrace connected to the garden.

The facilities include **recuperation**, **underfloor heating**, large-format plastic windows with triple-glazed panes, quality vinyl floors, a security entrance door, **large-format tiles** in the bathroom, and **Grohe** sanitary ware in the modern dark shade of **Hard Graphite**. It is necessary to purchase **a parking space and a cellar storage unit**.

Floor area 79.71 m², terrace 38.23 m², garden 34.60 m².

For more information, please visit the project website www.nova-cihelna.cz.