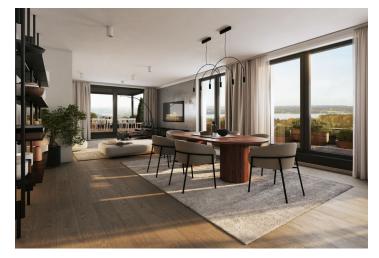

The area of the 4th floor apartment will consist of a living space with a preparation for a kitchen, 2 bedrooms, a bathroom, a separate toilet, and a foyer. The living room will have access to a large south-facing terrace connected to the garden.