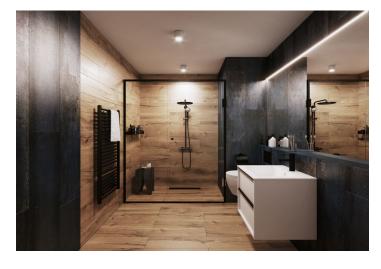

The facilities include **recuperation**, **underfloor heating**, large-format plastic windows with triple-glazed panes, quality vinyl floors, a security entrance door, **large-format tiles** in the bathroom, and **Grohe** sanitary ware in the modern dark shade of **Hard Graphite**. It is necessary to purchase **a parking space and a cellar storage unit**.