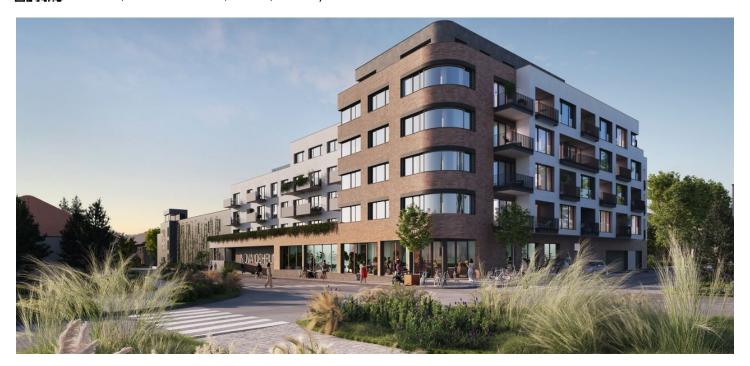

<sup>\*</sup> Area of the unit according to the Civil Code. The area consists of the sum total area of the entire unit bounded by perimeter walls.

This 2-bedroom apartment with a terrace and a garden is part of the Nová Cihelna project, which is currently being built on the site of a former brickyard that was founded in the 17th century, located in the picturesque spa town of Třeboň. Part of a UNESCO biosphere reserve, it lies in the middle of a romantic landscape, ideal for cyclists, fishermen, and lovers of wellness and relaxation. The apartment is suitable for permanent or recreational living as well as for investment purposes. Estimated completion date in September of 2026.

The Nová Cihelna residential project is located in a quiet part of Třeboň; it will be within walking distance of the Aurora Spa or the beaches of Svět pond. You can easily get to the uniquely preserved historic core of the town on foot or by bike. With a rich spa tradition and lively food scene, it's located in one of the most sought-after recreational places in the Czech Republic, excellently accessible by car, for example, via the D3 highway, but also by public transport (the train station is on the main railway corridor).