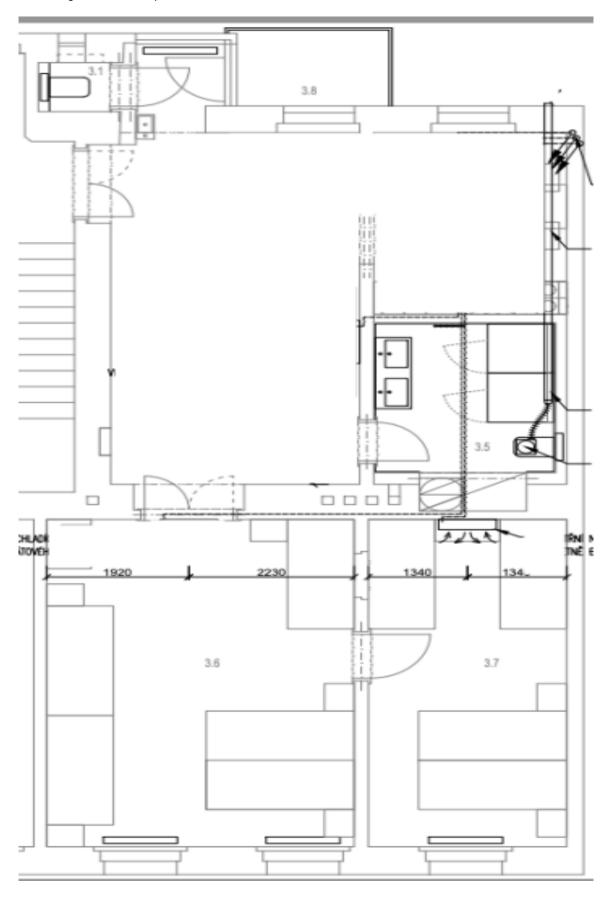

The layout consists of a living room with a kitchen, 2 bedrooms, a bathroom (2 showers, 2 sinks, a toilet, a niche for a washing machine and a dryer), a separate toilet, and an entrance hall. From the living room it is possible to enter the **east-facing balcony into the courtyard.** The larger bedroom (25 sq. m.) is walk-through. With an easy modification, it is possible to create a corridor with a separate entrance to the second bedroom.

Floor area 81.1 m<sup>2</sup>, balcony 2.7 m<sup>2</sup>.