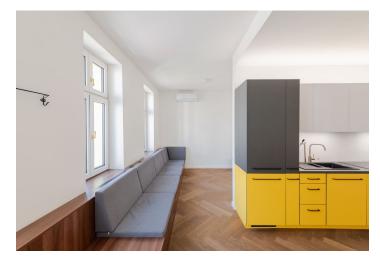

The layout consists of a living room with a kitchen, 2 bedrooms, a bathroom (2 showers, 2 sinks, a toilet, a niche for a washing machine and a dryer), a separate toilet, and an entrance hall. From the living room it is possible to enter the **east-facing balcony into the courtyard.** The larger bedroom (25 sq. m.) is walk-through. With an easy modification, it is possible to create a corridor with a separate entrance to the second bedroom.

The house and apartment were **expensively and completely reconstructed** in 2019. All rooms have **air-conditioning**, **wooden floors**, **casement windows**, and doors are replicas of the original ones. The kitchen is fully equipped; the bathroom sanitary ware is of a **higher standard**. The common areas have sensitively renovated original craftsmanship elements. **No elevator in the building**.