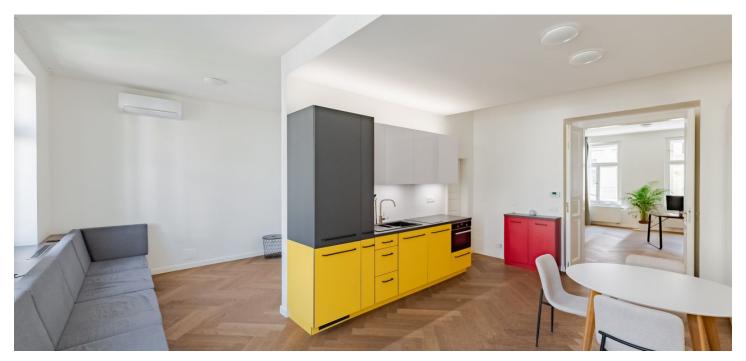

The layout consists of a living room with a kitchen, 2 bedrooms, a bathroom (2 showers, 2 sinks, a toilet, a niche for a washing machine and a dryer), a separate toilet, and an entrance hall. From the living room it is possible to enter the **east-facing balcony into the courtyard.** The larger bedroom (25 sq. m.) is walk-through. With an easy modification, it is possible to create a corridor with a separate entrance to the second bedroom.

The house and apartment were **expensively and completely reconstructed** in 2019. All rooms have **air-conditioning**, **wooden floors**, **casement windows**, and doors are replicas of the original ones. The kitchen is fully equipped; the bathroom sanitary ware is of a **higher standard**. The common areas have sensitively renovated original craftsmanship elements. **No elevator in the building**.