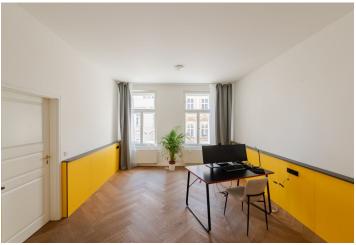

\* Area of the unit according to the Civil Code. The area consists of the sum total area of the entire unit bounded by perimeter walls.

This completely renovated, air-conditioned apartment with high ceilings and a balcony towards a nicely landscaped quiet courtyard is located on the 2nd floor of a historic apartment building on a side one-way street in the wider center, in Vinohrady, near the I.P. Pavlova metro station.

The layout consists of a living room with a kitchen, 2 bedrooms, a bathroom (2 showers, 2 sinks, a toilet, a niche for a washing machine and a dryer), a separate toilet, and an entrance hall. From the living room it is possible to enter the **east-facing balcony into the courtyard.** The larger bedroom (25 sq. m.) is walk-through. With an easy modification, it is possible to create a corridor with a separate entrance to the second bedroom.

The house and apartment were **expensively and completely reconstructed** in 2019. All rooms have **air-conditioning**, **wooden floors**, **casement windows**, and doors are replicas of the original ones. The kitchen is fully equipped; the bathroom sanitary ware is of a **higher standard**. The common areas have sensitively renovated original craftsmanship elements. **No elevator in the building**.