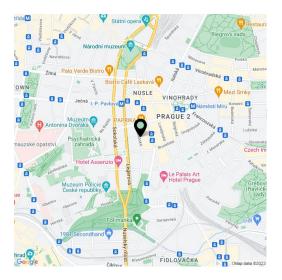

The convenient location allows you to be in the city center in no time, near everything you need and in one of the **many nearby parks**. The I.P. Pavlova metro station is about a 5-minute walk away, and a tram stop is even closer. There are restaurants, cafes, shops, medical services, state and private schools, including a **Lauder's kindergarten**, **elementary school**, **and high school**. The location is very pleasant thanks to the Na Bělehradské, Folimanka, Grébovka, and Kateřinská zahrada **parks**.