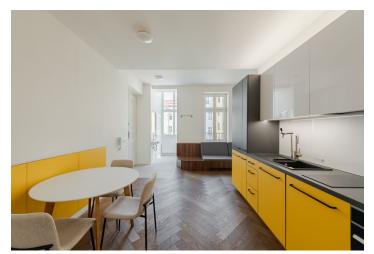

The layout consists of a living room with a kitchen, 2 bedrooms, a bathroom (2 showers, 2 sinks, a toilet, a niche for a washing machine and a dryer), a separate toilet, and an entrance hall. From the living room it is possible to enter the **east-facing balcony into the courtyard.** The larger bedroom (25 sq. m.) is walk-through. With an easy modification, it is possible to create a corridor with a separate entrance to the second bedroom.

The house and apartment were **expensively and completely reconstructed** in 2019. All rooms have **air-conditioning**, **wooden floors**, **casement windows**, and doors are replicas of the original ones. The kitchen is fully equipped; the bathroom sanitary ware is of a **higher standard**. The common areas have sensitively renovated original craftsmanship elements. **No elevator in the building**.