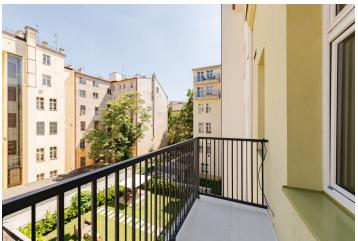

\* Area of the unit according to the Civil Code. The area consists of the sum total area of the entire unit bounded by perimeter walls.

This completely renovated, air-conditioned apartment with high ceilings and a balcony towards a nicely landscaped quiet courtyard is located on the 2nd floor of a historic apartment building on a side one-way street in the wider center, in Vinohrady, near the I.P. Pavlova metro station.

The layout consists of a living room with a kitchen, 2 bedrooms, a bathroom (2 showers, 2 sinks, a toilet, a niche for a washing machine and a dryer), a separate toilet, and an entrance hall. From the living room it is possible to enter the **east-facing balcony into the courtyard.** The larger bedroom (25 sq. m.) is walk-through. With an easy modification, it is possible to create a corridor with a separate entrance to the second bedroom.

Floor area 81.1 m<sup>2</sup>, balcony 2.7 m<sup>2</sup>.