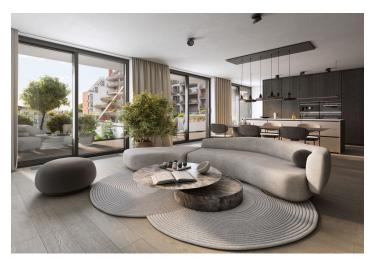

The functional layout consists of a living room with a preparation for a kitchen, 1 bedroom, a bathroom, and an entrance hall.

Facilities include **hardwood oak floors**, **heated bathroom tiles**, a Loxone **smart home system**, insulated triple-glazed **aluminum windows**, veneered entrance security door (class III), 210 cm high rebated interior doors, and a preparation for air-conditioning. Heating is provided by central remote control with an exchange station. Possibility to purchase a **parking space** in the two-story garage in the basement of the building. There is a personal elevator in the building, and the parking spaces in the lower part of the garage are accessible by an automated parking system.