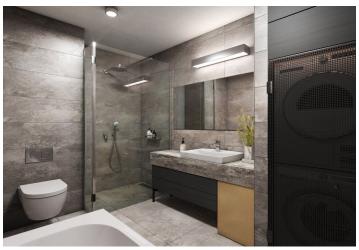

The functional layout consists of a living room with a preparation for a kitchen, 1 bedroom, a bathroom, and an entrance hall.

Facilities include **hardwood oak floors**, **heated bathroom tiles**, a Loxone **smart home system**, insulated triple-glazed **aluminum windows**, veneered entrance security door (class III), 210 cm high rebated interior doors, and a preparation for air-conditioning. Heating is provided by central remote control with an exchange station. Possibility to purchase a **parking space** in the two-story garage in the basement of the building. There is a personal elevator in the building, and the parking spaces in the lower part of the garage are accessible by an automated parking system.