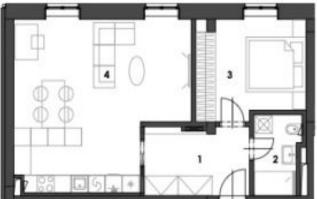

The functional layout consists of a living room with a preparation for a kitchen, 1 bedroom, a bathroom, and an entrance hall.

Facilities include **hardwood oak floors**, **heated bathroom tiles**, a Loxone **smart home system**, insulated triple-glazed **aluminum windows**, veneered entrance security door (class III), 210 cm high rebated interior doors, and a preparation for air-conditioning. Heating is provided by central remote control with an exchange station. Possibility to purchase a **parking space** in the two-story garage in the basement of the building. There is a personal elevator in the building, and the parking spaces in the lower part of the garage are accessible by an automated parking system.

Floor area 61.7 m<sup>2</sup>.

Expected end of construction is March, 2024

Visualizations are for illustrative purposes only.

Svoboda & Williams s.r.o. info@svoboda-williams.com www.svoboda-williams.com Prague +420 257 328 281 +420 724 551 238 Brno +420 543 250 711 +420 724 551 238