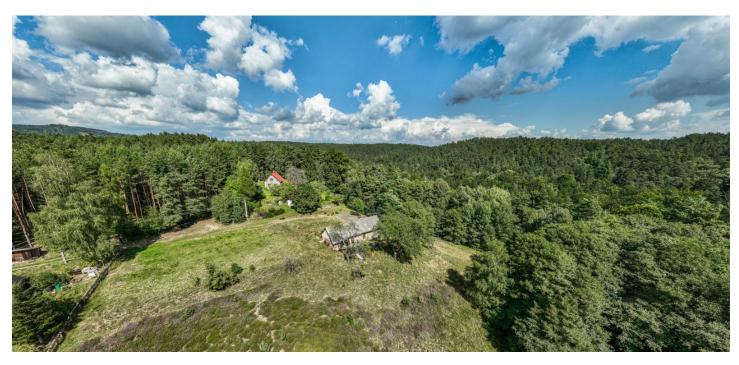

1.5 hectares of land with meadows, forests, and a romantic country house for reconstruction, located in the Český ráj protected landscape area. A unique place with wonderful views set near several romantic ruins and the Malá Skála castle.

The size of the plots guarantees perfect privacy, yet they are not isolated. Access is from an asphalt road that is about 120 m along a paved road. The plots of land extending to the south, east, and west are part of the very heart of Český raj. They are located near the **Maloskalská Drábovna formation or the Jizerská lookout point.** The surroundings are criss-crossed by hiking, nature, and bike trails, and the region is also very popular among fans of rock climbing. In winter, the place is a good starting point for trips to the Jizera or Krkonoše mountain resorts. The drive from Prague only takes about 45 minutes.