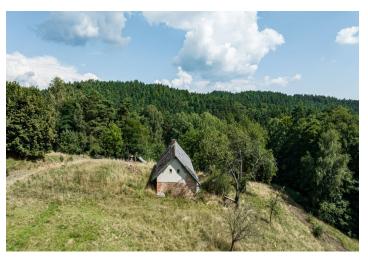

Approximately **1,000 sq. m, of land** out of a total area zoned as housing in the zoning plan, the maximum **coefficient of buildability is 20%**, the minimum **coefficient of greenery is 60%**. There is a **building with a partial basement on the property with a built-up area of 167 sq. m.** in a condition requiring complete reconstruction. **Water supply and electricity** are installed in the house, **sewerage** is handled by a sump with overflow. The existing house can thus be expanded by approx. 30 sq. m. as part of the reconstruction, and a new building with 1 floor and a residential attic is also possible on the construction part of the land instead of reconstruction. There are **2 good water wells** on the property ensuring a high-quality and sufficient source of water, the cellar is **vaulted with hand-worked sandstone blocks**.