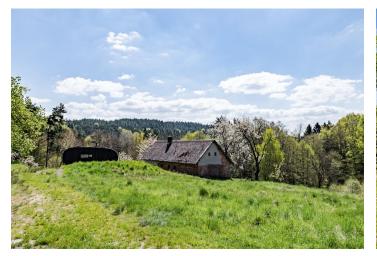

Approximately **1,000 sq. m, of land** out of a total area zoned as housing in the zoning plan, the maximum **coefficient of buildability is 20%**, the minimum **coefficient of greenery is 60%**. There is a **building with a partial basement on the property with a built-up area of 167 sq. m.** in a condition requiring complete reconstruction. **Water supply and electricity** are installed in the house, **sewerage** is handled by a sump with overflow. The existing house can thus be expanded by approx. 30 sq. m. as part of the reconstruction, and a new building with 1 floor and a residential attic is also possible on the construction part of the land instead of reconstruction. There are **2 good water wells** on the property ensuring a high-quality and sufficient source of water, the cellar is **vaulted with hand-worked sandstone blocks**.