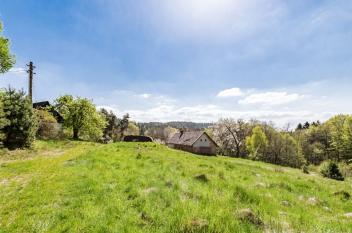

1.5 hectares of land with meadows, forests, and a romantic country house for reconstruction, located in the Český ráj protected landscape area. A unique place with wonderful views set near several romantic ruins and the Malá Skála castle.

The size of the plots guarantees perfect privacy, yet they are not isolated. Access is from an asphalt road that is about 120 m along a paved road. The plots of land extending to the south, east, and west are part of the very heart of Český raj. They are located near the **Maloskalská Drábovna formation or the Jizerská lookout point.** The surroundings are criss-crossed by hiking, nature, and bike trails, and the region is also very popular among fans of rock climbing. In winter, the place is a good starting point for trips to the Jizera or Krkonoše mountain resorts. The drive from Prague only takes about 45 minutes.