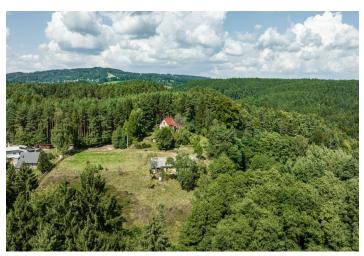

1.5 hectares of land with meadows, forests, and a romantic country house for reconstruction, located in the Český ráj protected landscape area. A unique place with wonderful views set near several romantic ruins and the Malá Skála castle.

The size of the plots guarantees perfect privacy, yet they are not isolated. Access is from an asphalt road that is about 120 m along a paved road. The plots of land extending to the south, east, and west are part of the very heart of Český raj. They are located near the **Maloskalská Drábovna formation or the Jizerská lookout point.** The surroundings are criss-crossed by hiking, nature, and bike trails, and the region is also very popular among fans of rock climbing. In winter, the place is a good starting point for trips to the Jizera or Krkonoše mountain resorts. The drive from Prague only takes about 45 minutes.