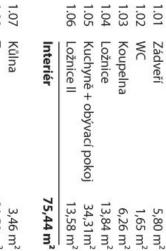

Usable area 134.65 m<sup>2</sup>, (of which interior 75.44 m<sup>2</sup>, terrace 31.5 m<sup>2</sup>, roof terrace 24.25 m<sup>2</sup>, shed 3.46 m<sup>2</sup>), built-up area 105 m<sup>2</sup>, garden 356 m<sup>2</sup>, plot 461 m<sup>2</sup>.