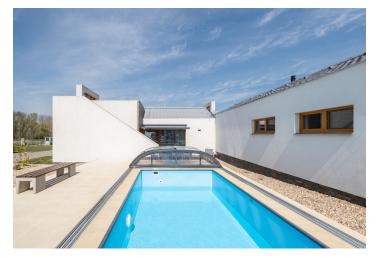

The project was completed in 2018. Facilities include large-format ceramic floor tiles, plastic windows with insulated triple-glazed panes, veneer interior doors with concealed hinges in an above-standard height of 210 cm, entrance doors (3rd security class), Internet and TV connection, fiber-optic cable, quality bathroom fittings, and a heated towel rail. Electric heating, underfloor heating in the bathroom and hallway. The house has a paved parking space, the owners or guests can use an outdoor swimming pool with a sunbathing area, a children's playground, sports equipment rental, and elegant wine cellar, which includes personal wine storage cubicles. Thanks to a large garden and a secure gated complex, the house is ideal for family living. The complex is accessed through the reception. You can also avail yourself of the services of a management company that ensures the running and cleaning of your property, and all communication with potential clients.