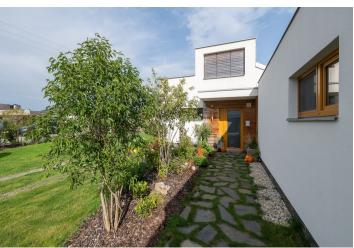

The layout of the house consists of a living room with a kitchen and access to the **terrace**, as well as 2 bedrooms, a bathroom, a separate toilet, and an entrance hall. A staircase leads to the roof terrace from the lower terrace. A shed suitable for storing bicycles is adjacent to the house.

The project was completed in 2018. Facilities include large-format ceramic floor tiles, plastic windows with insulated triple-glazed panes, veneer interior doors with concealed hinges in an above-standard height of 210 cm, entrance doors (3rd security class), Internet and TV connection, fiber-optic cable, quality bathroom fittings, and a heated towel rail. Electric heating, underfloor heating in the bathroom and hallway. The house has a paved parking space, the owners or guests can use an outdoor swimming pool with a sunbathing area, a children's playground, sports equipment rental, and elegant wine cellar, which includes personal wine storage cubicles. Thanks to a large garden and a secure gated complex, the house is ideal for family living. The complex is accessed through the reception. You can also avail yourself of the services of a management company that ensures the running and cleaning of your property, and all communication with potential clients.