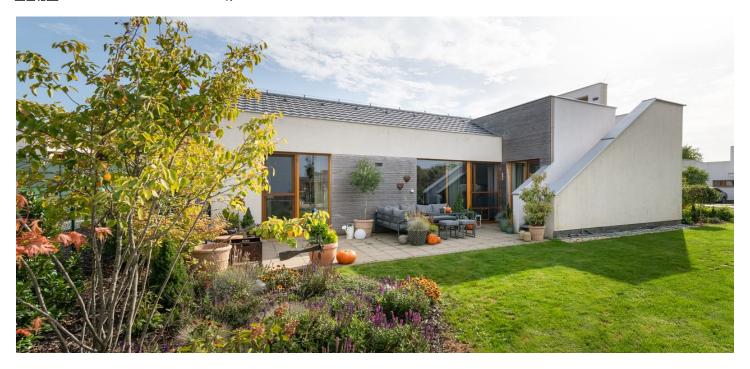

This modern, energy-efficient house with a roof terrace and attractive views is part of an enclosed complex with several houses and a swimming pool. The boutique resort is located in a famous wine-growing region right next to the Nové Mlýny water reservoir in the breathtaking nature of the Mikulov microregion, just a 30-minute drive from the outskirts of Brno and near the Austrian border. The property is also suitable for investment purposes.

The layout of the house consists of a living room with a kitchen and access to the **terrace**, as well as 2 bedrooms, a bathroom, a separate toilet, and an entrance hall. A staircase leads to the roof terrace from the lower terrace. A shed suitable for storing bicycles is adjacent to the house.

The project was completed in 2018. Facilities include large-format ceramic floor tiles, plastic windows with insulated triple-glazed panes, veneer interior doors with concealed hinges in an above-standard height of 210 cm, entrance doors (3rd security class), Internet and TV connection, fiber-optic cable, quality bathroom fittings, and a heated towel rail. Electric heating, underfloor heating in the bathroom and hallway. The house has a paved parking space, the owners or guests can use an outdoor swimming pool with a sunbathing area, a children's playground, sports equipment rental, and elegant wine cellar, which includes personal wine storage cubicles. Thanks to a large garden and a secure gated complex, the house is ideal for family living. The complex is accessed through the reception. You can also avail yourself of the services of a management company that ensures the running and cleaning of your property, and all communication with potential clients.