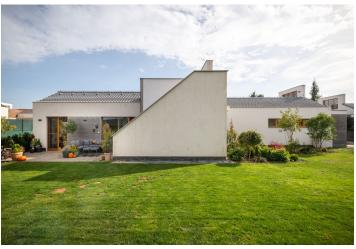

This modern, energy-efficient house with a roof terrace and attractive views is part of an enclosed complex with several houses and a swimming pool. The boutique resort is located in a famous wine-growing region right next to the Nové Mlýny water reservoir in the breathtaking nature of the Mikulov microregion, just a 30-minute drive from the outskirts of Brno and near the Austrian border. The property is also suitable for investment purposes.

The layout of the house consists of a living room with a kitchen and access to the **terrace**, as well as 2 bedrooms, a bathroom, a separate toilet, and an entrance hall. A staircase leads to the roof terrace from the lower terrace. A shed suitable for storing bicycles is adjacent to the house.

The project was completed in 2018. Facilities include large-format ceramic floor tiles, plastic windows with insulated triple-glazed panes, veneer interior doors with concealed hinges in an above-standard height of 210 cm, entrance doors (3rd security class), Internet and TV connection, fiber-optic cable, quality bathroom fittings, and a heated towel rail. Electric heating, underfloor heating in the bathroom and hallway. The house has a paved parking space, the owners or guests can use an outdoor swimming pool with a sunbathing area, a children's playground, sports equipment rental, and elegant wine cellar, which includes personal wine storage cubicles. Thanks to a large garden and a secure gated complex, the house is ideal for family living. The complex is accessed through the reception. You can also avail yourself of the services of a management company that ensures the running and cleaning of your property, and all communication with potential clients.