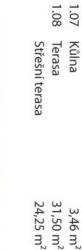

Usable area 134.65 m<sup>2</sup>, (of which interior 75.44 m<sup>2</sup>, terrace 31.5 m<sup>2</sup>, roof terrace 24.25 m<sup>2</sup>, shed 3.46 m<sup>2</sup>), built-up area 105 m<sup>2</sup>, garden 356 m<sup>2</sup>, plot 461 m<sup>2</sup>.