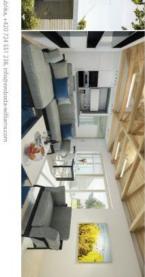

The layout of the house consists of a living room with a kitchen and access to the **terrace**, as well as 2 bedrooms, a bathroom, a separate toilet, and an entrance hall. A staircase leads to the roof terrace from the lower terrace. A shed suitable for storing bicycles is adjacent to the house.

The project was completed in 2018. Facilities include large-format ceramic floor tiles, plastic windows with insulated triple-glazed panes, veneer interior doors with concealed hinges in an above-standard height of 210 cm, entrance doors (3rd security class), Internet and TV connection, fiber-optic cable, quality bathroom fittings, and a heated towel rail. Electric heating, underfloor heating in the bathroom and hallway. The house has a paved parking space, the owners or guests can use an outdoor swimming pool with a sunbathing area, a children's playground, sports equipment rental, and elegant wine cellar, which includes personal wine storage cubicles. Thanks to a large garden and a secure gated complex, the house is ideal for family living. The complex is accessed through the reception. You can also avail yourself of the services of a management company that ensures the running and cleaning of your property, and all communication with potential clients.