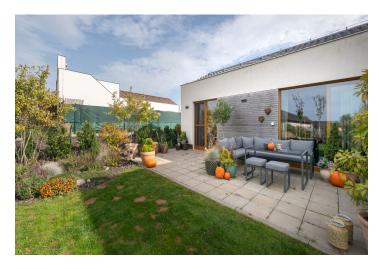

The layout of the house consists of a living room with a kitchen and access to the **terrace**, as well as 2 bedrooms, a bathroom, a separate toilet, and an entrance hall. A staircase leads to the roof terrace from the lower terrace. A shed suitable for storing bicycles is adjacent to the house.

The project was completed in 2018. Facilities include large-format ceramic floor tiles, plastic windows with insulated triple-glazed panes, veneer interior doors with concealed hinges in an above-standard height of 210 cm, entrance doors (3rd security class), Internet and TV connection, fiber-optic cable, quality bathroom fittings, and a heated towel rail. Electric heating, underfloor heating in the bathroom and hallway. The house has a paved parking space, the owners or guests can use an outdoor swimming pool with a sunbathing area, a children's playground, sports equipment rental, and elegant wine cellar, which includes personal wine storage cubicles. Thanks to a large garden and a secure gated complex, the house is ideal for family living. The complex is accessed through the reception. You can also avail yourself of the services of a management company that ensures the running and cleaning of your property, and all communication with potential clients.