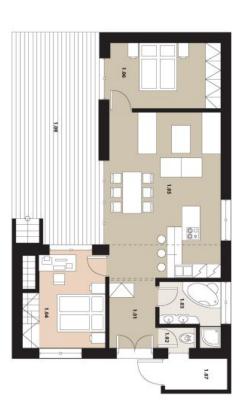

The layout of the house consists of a living room with a kitchen and access to the **terrace**, as well as 2 bedrooms, a bathroom, a separate toilet, and an entrance hall. A staircase leads to the roof terrace from the lower terrace. A shed suitable for storing bicycles is adjacent to the house.

Usable area 134.65 m<sup>2</sup>, (of which interior 75.44 m<sup>2</sup>, terrace 31.5 m<sup>2</sup>, roof terrace 24.25 m<sup>2</sup>, shed 3.46 m<sup>2</sup>), built-up area 105 m<sup>2</sup>, garden 356 m<sup>2</sup>, plot 461 m<sup>2</sup>.