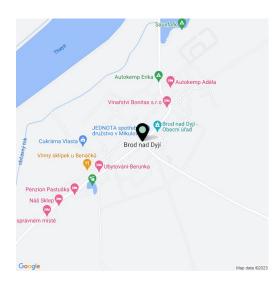

The project is located in the immediate vicinity of the Mušov Lakes, the beautiful extensive vineyards in the neighborhood of the Pálava protected landscape area, which, together with the nearby Lednice-Valtice area, forms the most prominent natural landmark of South Moravia. The benefits of this area include excellent wine, a wide network of bike paths and hiking trails, ideal conditions for fishing, and pleasant cafes and restaurants with traditional and modern fare. In the neighboring village of Pasohlávky, where a vast water park was built, a thermal spa of European importance is to be created. Brod nad Dyjí is located only a 15-minute drive from the picturesque town of Mikulov with complete amenities, quality cafes, bistros, and restaurants. By car, Brno is about 35 minutes away, Vienna about 1 hour.