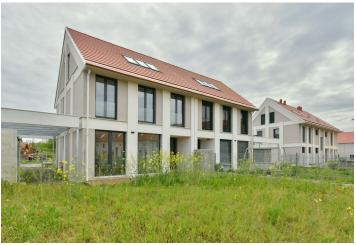

## House Five-bedroom (6+kk)

Rented

182 m², Prague 10, Královice, Pešíkova

This brand new unfurnished semidetached house with a large gallery and a garden is in the immediate vicinity of the natural park by the Rokytka Stream in the Prague district of Královice. Boasting a rich history, there used to be a Slavic fortified settlement in the area, and the Gothic Church of St. Margaret and a medieval fortress have been preserved. There are good amenities in the area including a tennis hall and a playground, plus several ponds and bike trails. Transport connections are provided by buses with links to the Depo Hostivař metro station (line A).

The ground floor of the house includes a living room with a fully fitted open plan kitchen and access to the **terrace/garden**, a guest bedroom also with access to the terrace, a utility room, a toilet, and an entrance hall with a built-in wardrobe. The first floor offers three bedrooms, a bathroom (bathtub), and a separate toilet. The second floor features an open attic **gallery** and a bathroom (walk-in shower, toilet).

**Hardwood floors**, tiles, automatic exterior blinds, heat pump, underfloor heating, dishwasher, induction cooktop, microwave oven, garden house. **Two parking spaces** on the plot are available.