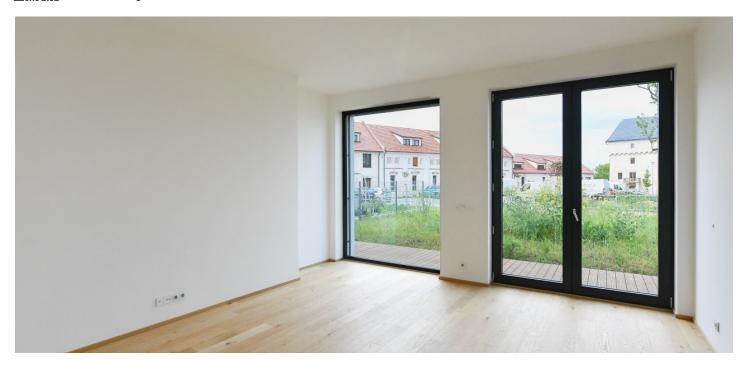

The ground floor of the house includes a living room with a fully fitted open plan kitchen and access to the **terrace/garden**, a guest bedroom also with access to the terrace, a utility room, a toilet, and an entrance hall with a built-in wardrobe. The first floor offers three bedrooms, a bathroom (bathtub), and a separate toilet. The second floor features an open attic **gallery** and a bathroom (walk-in shower, toilet).