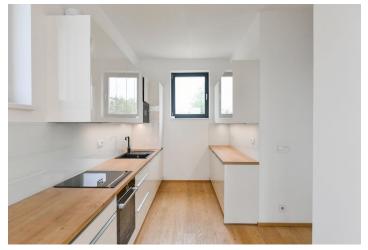

The ground floor of the house includes a living room with a fully fitted open plan kitchen and access to the **terrace/garden**, a guest bedroom also with access to the terrace, a utility room, a toilet, and an entrance hall with a built-in wardrobe. The first floor offers three bedrooms, a bathroom (bathtub), and a separate toilet. The second floor features an open attic **gallery** and a bathroom (walk-in shower, toilet).

**Hardwood floors**, tiles, automatic exterior blinds, heat pump, underfloor heating, dishwasher, induction cooktop, microwave oven, garden house. **Two parking spaces** on the plot are available.