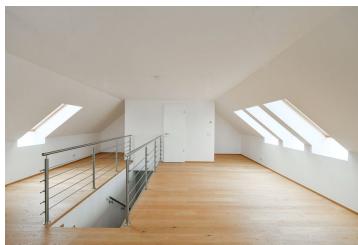

The ground floor of the house includes a living room with a fully fitted open plan kitchen and access to the **terrace/garden**, a guest bedroom also with access to the terrace, a utility room, a toilet, and an entrance hall with a built-in wardrobe. The first floor offers three bedrooms, a bathroom (bathtub), and a separate toilet. The second floor features an open attic **gallery** and a bathroom (walk-in shower, toilet).