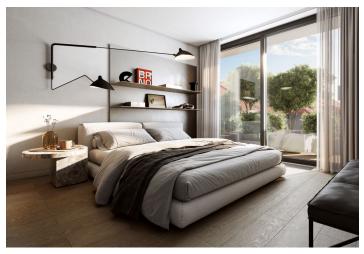

The functional layout consists of a living room with a preparation for a kitchen, 3 bedrooms, 2 bathrooms (with toilets), and an entrance hall. The living room has access **to the spacious terrace**.

Facilities include hardwood oak floors, heated bathroom tiles, a Loxone smart home system, insulated triple-glazed aluminum windows, veneered entrance security door (class III), 210 cm high rebated interior doors, and a preparation for air-conditioning. Heating is provided by central remote control with an exchange station. The apartment includes a reserved **parking space** in the garage for an additional fee. There is a personal elevator in the building.