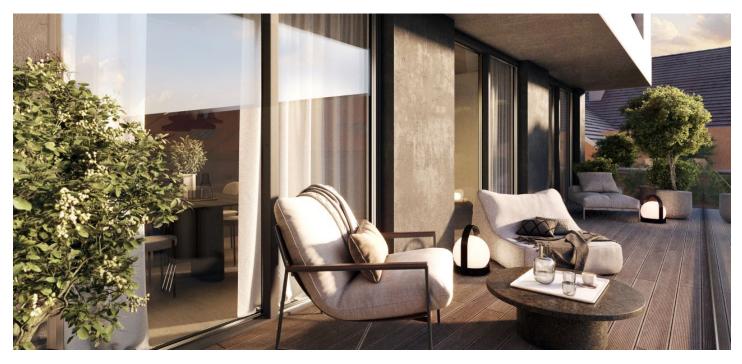

The functional layout consists of a living room with a preparation for a kitchen, 3 bedrooms, 2 bathrooms (with toilets), and an entrance hall. The living room has access **to the spacious terrace**.

Facilities include hardwood oak floors, heated bathroom tiles, a Loxone smart home system, insulated triple-glazed aluminum windows, veneered entrance security door (class III), 210 cm high rebated interior doors, and a preparation for air-conditioning. Heating is provided by central remote control with an exchange station. The apartment includes a reserved **parking space** in the garage for an additional fee. There is a personal elevator in the building.

The residence is in an **excellent quiet location** just a few steps from the **Zelný Trh Market, the St. Peter and Paul Cathedral, Špilberk Park, or náměstí Svobody Square.** Everything you need is within walking distance: shops, restaurants, cafes, medical services and offices, and the **Vaňkovka gallery** is a short distance away. Trouble-free accessibility by public transport is ensured by numerous tram lines, and by car you can connect to the City Ring Road in no time.