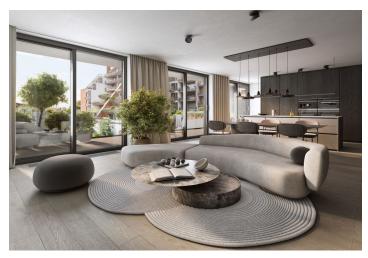

The functional layout consists of a living room with a preparation for a kitchen, 3 bedrooms, 2 bathrooms (with toilets), and an entrance hall. The living room has access **to the spacious terrace**.

Facilities include hardwood oak floors, heated bathroom tiles, a Loxone smart home system, insulated triple-glazed aluminum windows, veneered entrance security door (class III), 210 cm high rebated interior doors, and a preparation for air-conditioning. Heating is provided by central remote control with an exchange station. The apartment includes a reserved **parking space** in the garage for an additional fee. There is a personal elevator in the building.