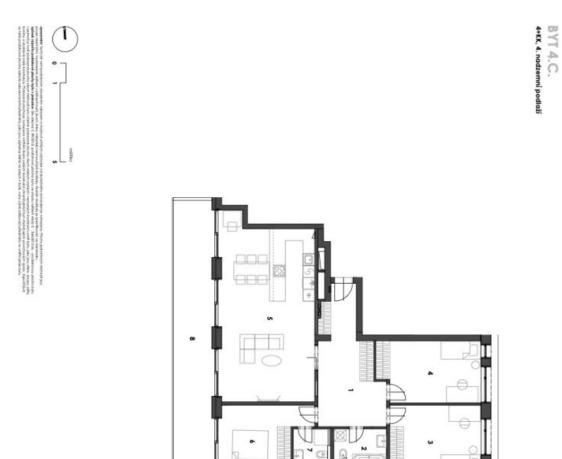

The functional layout consists of a living room with a preparation for a kitchen, 3 bedrooms, 2 bathrooms (with toilets), and an entrance hall. The living room has access **to the spacious terrace**.

Facilities include hardwood oak floors, heated bathroom tiles, a Loxone smart home system, insulated triple-glazed aluminum windows, veneered entrance security door (class III), 210 cm high rebated interior doors, and a preparation for air-conditioning. Heating is provided by central remote control with an exchange station. The apartment includes a reserved **parking space** in the garage for an additional fee. There is a personal elevator in the building.

Floor area 122.6 m², terrace 28.7 m².

Expected end of construction is March, 2024.

Svoboda & Williams s.r.o. info@svoboda-williams.com www.svoboda-williams.com **Prague** +420 257 328 281 +420 724 551 238