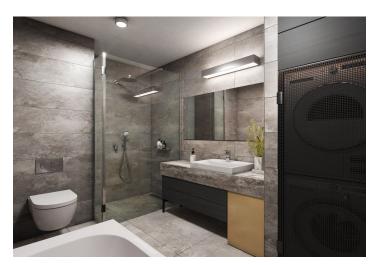

The functional layout consists of a living room with a preparation for a kitchen, 3 bedrooms, 2 bathrooms (with toilets), and an entrance hall. The living room has access **to the spacious terrace**.

Facilities include hardwood oak floors, heated bathroom tiles, a Loxone smart home system, insulated triple-glazed aluminum windows, veneered entrance security door (class III), 210 cm high rebated interior doors, and a preparation for air-conditioning. Heating is provided by central remote control with an exchange station. The apartment includes a reserved **parking space** in the garage for an additional fee. There is a personal elevator in the building.